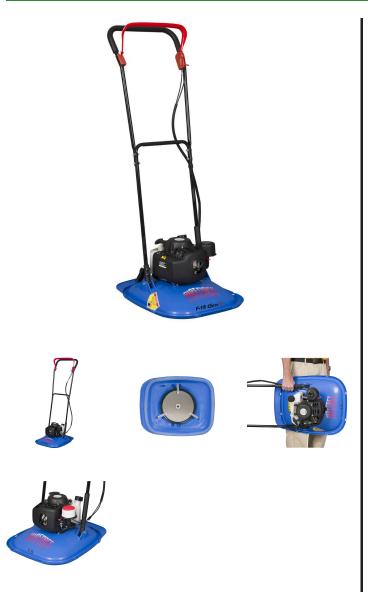

## Air Force F-15 Gen 3 Hover Mower with Stainless Steel Blades

RAF-15G3-SS

## Details

The Air Force F-15 Gen 3 Hover Mower with 15in wide cut, features a powerful JN-60 60cc 2-stroke engine with a double tall air filter and vertical intake for cleaner air flowing through the engine and less maintenance. A larger fuel tank and strengthened pull starter gives greater longevity. The new Nylon Injected Polymer deck is flexible and 2-3 times stronger than the previous ABS deck. Enjoy increased lift, with a cutting height of 3/4in to 1-3/4in tall. If needed, the High Lift Kit is available with a cutting height of 2in -3in. Tthe deck to engine gap has been increased to promote more air flow through the mower providing increased float and cutting power. Heavy gauge steel handles with 53in reach are padded for operator comfort. The blade systems, spacers, spigot, handles and Hi-Lift Kit the same as the previous19in model. JN-60 2-stroke engine. Weight 22lb. Stainless Steel Blades. Please note: This product is restricted from air freight and will only be shipped ground freight