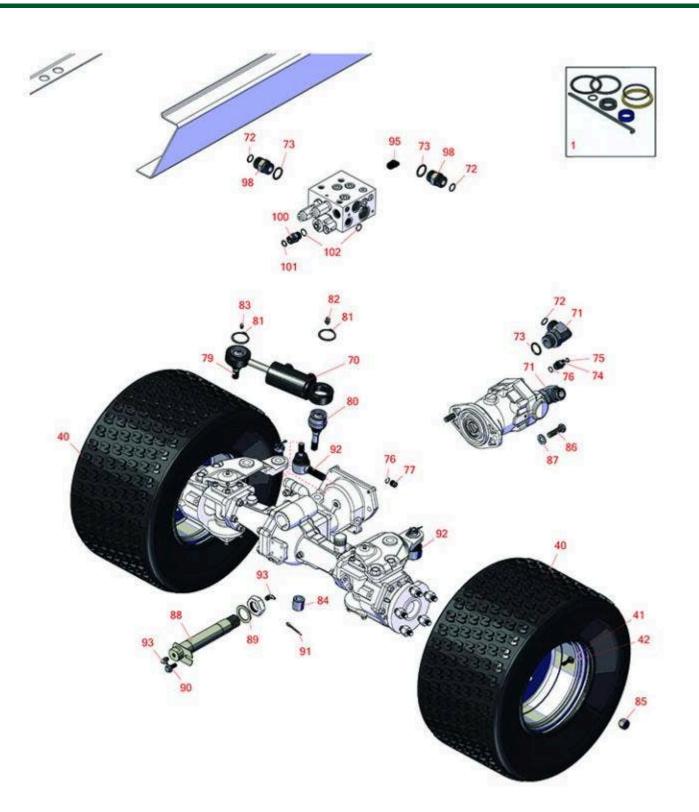

## **Replaces Toro Groundsmaster 4100-D**

Parts

Rotary Mower - Model 30411 Rear Wheels

Replaces Toro Groundsmaster 4100-D Parts Rotary Mower - Model 30411

Rolary Mower - Moa Rear Wheels

|       | R&R<br>Part No.                                                                                                                                                                                                                                                                                                                                                                                                                                                                                 | OEM<br>Part No.                               | Description                          | Qty<br>Req | Order<br>Quantity |  |  |
|-------|-------------------------------------------------------------------------------------------------------------------------------------------------------------------------------------------------------------------------------------------------------------------------------------------------------------------------------------------------------------------------------------------------------------------------------------------------------------------------------------------------|-----------------------------------------------|--------------------------------------|------------|-------------------|--|--|
| Overl | haul Kits                                                                                                                                                                                                                                                                                                                                                                                                                                                                                       |                                               |                                      |            |                   |  |  |
| 1     | R107-0245                                                                                                                                                                                                                                                                                                                                                                                                                                                                                       | 107-0245                                      | Seal Kit - Fits R105-0775 Hyd<br>Cyl | 1          |                   |  |  |
| Tires | & Wheels                                                                                                                                                                                                                                                                                                                                                                                                                                                                                        |                                               |                                      |            |                   |  |  |
| 40    | RCT6L07411                                                                                                                                                                                                                                                                                                                                                                                                                                                                                      |                                               | Tire - 20x10-10 6 Ply Turf<br>Master | 2          |                   |  |  |
|       | Detail Description: The Carlisle Turf Master tire is a professional-grade tire known for its durability, stability, and traction. With its contoured shoulder protection, deep tread lugs, and durable compound, the Turf Master tire delivers reliable performance for ZTRs and professional-grade mowers. Whether you're maintaining a large lawn or operating a commercial landscaping business, the Turf Master tire is designed to meet your high standards and exceed your expectations.: |                                               |                                      |            |                   |  |  |
| 41    | R100-2582                                                                                                                                                                                                                                                                                                                                                                                                                                                                                       | 100-2582,<br>120-8909,<br>217-120,<br>217-125 | Rim - Rear Tire 10 x 7               | 2          |                   |  |  |
| 42    | R232-27                                                                                                                                                                                                                                                                                                                                                                                                                                                                                         | 232-27,<br>232-31                             | Stem - Valve w/ Cap                  | 2          |                   |  |  |
| Othe  | r Parts Available                                                                                                                                                                                                                                                                                                                                                                                                                                                                               |                                               |                                      |            |                   |  |  |
| 70    | R105-0775                                                                                                                                                                                                                                                                                                                                                                                                                                                                                       | 105-0775                                      | Steering Cylinder                    | 1          |                   |  |  |
| 71    | R340-142                                                                                                                                                                                                                                                                                                                                                                                                                                                                                        | 340-142,<br>95-1692                           | Hydraulic Fitting - 90 Deg           | 2          |                   |  |  |
| 72    | R237-58                                                                                                                                                                                                                                                                                                                                                                                                                                                                                         | 237-58                                        | O-Ring                               | 3          |                   |  |  |
| 73    | R237-81                                                                                                                                                                                                                                                                                                                                                                                                                                                                                         | 237-81,<br>237.81,<br>327-81                  | O-Ring                               | 3          |                   |  |  |
| 74    | R340-2                                                                                                                                                                                                                                                                                                                                                                                                                                                                                          | 340-2,<br>60-1920                             | Hydraulic Fitting - Striaght         | 1          |                   |  |  |
| 75    | R237-22                                                                                                                                                                                                                                                                                                                                                                                                                                                                                         | 107-8844,<br>237-22,<br>237-78                | O-Ring                               | 2          |                   |  |  |
|       |                                                                                                                                                                                                                                                                                                                                                                                                                                                                                                 |                                               |                                      |            |                   |  |  |

## Replaces Toro Groundsmaster 4100-D Parts

Rotary Mower - Model 30411 Rear Wheels

|    | R&R<br>Part No. | OEM<br>Part No.                                                                                                                                | Description                          | Qty<br>Req | Order<br>Quantity |
|----|-----------------|------------------------------------------------------------------------------------------------------------------------------------------------|--------------------------------------|------------|-------------------|
| 76 | R237-42         | 237-42,<br>31-4160                                                                                                                             | O-Ring                               | 2          |                   |
| 77 | R353-989        | 353-989                                                                                                                                        | Plug - Hex - Hollow                  | 1          |                   |
| 79 | R106-6774       | 106-6774,<br>92-5838,<br>92-5838-01                                                                                                            | Ball Joint                           | 1          |                   |
| 80 | R100-3795       | 100-3795                                                                                                                                       | Ball Joint                           | 1          |                   |
| 81 | R32151-104      | 32151-104                                                                                                                                      | Ring - Retaining, Ex                 | 2          |                   |
| 82 | R302-60         | 302-60                                                                                                                                         | Zerk - Grease 90 Deg.                | 1          |                   |
| 83 | R302-5          | 21-6010,<br>302-11,<br>302-37,<br>302-47,<br>302-5,<br>302-57,<br>302-58,<br>302-6,<br>31-0300,<br>32-9660,<br>60-0800,<br>62-3880,<br>92-4181 | Fitting - Grease                     | 2          |                   |
| 84 | R100-3796       | 100-3796                                                                                                                                       | Spacer - Ball Joint                  | 1          |                   |
| 85 | R242-50         | 242-50                                                                                                                                         | Nut - 1/2-20 Wheel                   | 10         |                   |
| 86 | R325-7          | 01-150-0380,<br>01-178-0814,<br>3226-3,<br>325-7,<br>48-9490                                                                                   | Bolt - 1/2-13 x 1 3/4 Hex HD Gr<br>5 | 2          |                   |

## **Replaces Toro Groundsmaster 4100-D**

Parts

| ltem | R&R       | OEM                                                                                                 |                                       | Qty | Order    |
|------|-----------|-----------------------------------------------------------------------------------------------------|---------------------------------------|-----|----------|
| No   | Part No.  | Part No.                                                                                            | Description                           | Req | Quantity |
| 87   | R3256-26  | 01-166-0540,<br>01-166-0820,<br>17-2530,<br>24-13-BD,<br>30-8570,<br>3256-26,<br>356206,<br>48-9390 | Washer - 1/2 in                       | 2   |          |
| 88   | R98-7077  | 98-7077                                                                                             | Axle Pin - Rear                       | 2   |          |
| 89   | R92-1765  | 92-1765                                                                                             | Washer - Thrust                       | 1   |          |
| 90   | R32144-14 | 32104-32,<br>32104-49,<br>32144-14                                                                  | Bolt - Hex Washer 5/16-18 x<br>5/8    | 1   |          |
| 91   | R3272-12  | 01-151-0090,<br>28-19-D,<br>3272-12                                                                 | Pin - Cotter 1/8 x 1-1/4              | 1   |          |
| 92   | R106-1113 | 100-3852,<br>106-1113                                                                               | Tie Rod End Assy RH Thread            | 2   |          |
| 93   | R323016   | 302-33,<br>323016                                                                                   | 1/8"-NPT 90 Degree Grease<br>Fitting  | 2   |          |
| 95   | R354-79   | 354-79                                                                                              | Cap-Dust                              | 1   |          |
| 98   | R340-9    | 340-9                                                                                               | Fitting - Straight Connector          | 2   |          |
| 100  | R340-4    | 340-4                                                                                               | Hydraulic Fitting - Male<br>Connector | 1   |          |
| 101  | R237-30   | 23-6320,<br>237-30                                                                                  | O-Ring - Seal                         | 1   |          |
| 102  | R237-79   | 237-79                                                                                              | O-Ring                                | 2   |          |
|      |           |                                                                                                     |                                       |     |          |