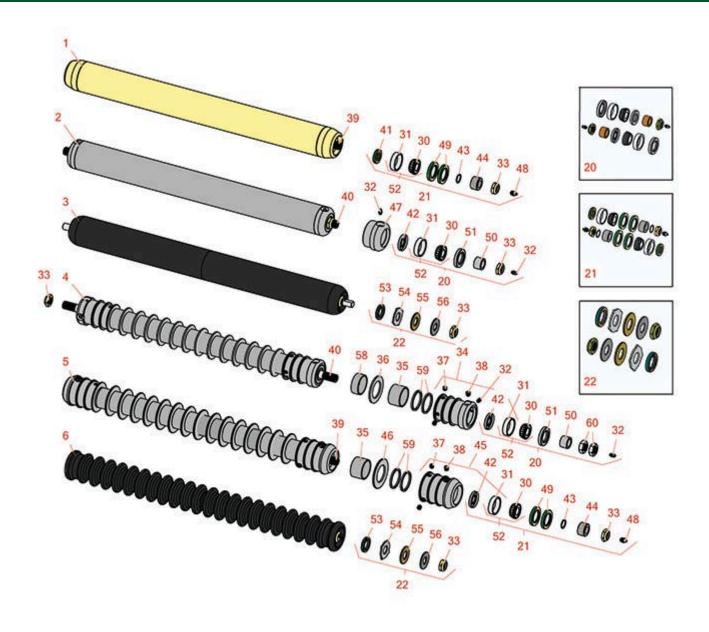

MK II Cutting Unit Rollers

MK II Cutting Unit Rollers

|       | R&R<br>Part No.                                                                                                                                                                                                                             | OEM<br>Part No.     | Description                               | Qty<br>Req | Order<br>Quantity |  |
|-------|---------------------------------------------------------------------------------------------------------------------------------------------------------------------------------------------------------------------------------------------|---------------------|-------------------------------------------|------------|-------------------|--|
| R&R I | Rollers                                                                                                                                                                                                                                     |                     |                                           |            |                   |  |
| 1     | RAET10443                                                                                                                                                                                                                                   | AET10443            | Roller - Smooth Tubular Steel             | 0          |                   |  |
|       | Detail Description: Constructed with a through shaft, this heavy duty roller uses greasable tapered bearings for extended life.:                                                                                                            |                     |                                           |            |                   |  |
| 2     | R500505                                                                                                                                                                                                                                     |                     | Roller - Smooth Tubular Steel             | 0          |                   |  |
|       | Detail Description: Constructed with a through shaft, this heavy duty roller uses greasable tapered bearings for extended life.:                                                                                                            |                     |                                           |            |                   |  |
| 3     | R1203610                                                                                                                                                                                                                                    |                     | Roller - Smooth UHMW<br>Polyethylene      | 0          |                   |  |
|       | Detail Description: Machined from solid UHMW, this low maintenance roller uses a 1" solid stainless steel shaft and requires no grease. UHMW material prevents build-up of debris.:                                                         |                     |                                           |            |                   |  |
| 4     | R500500R                                                                                                                                                                                                                                    |                     | Roller - Grooved Repairable Steel         | 0          |                   |  |
|       | Detail Description: Constructed with a through shaft and greasable ball bearings, this roller can be repaired by unscrewing the ends and replacing the series of washers and spacers.:                                                      |                     |                                           |            |                   |  |
| 5     | R500507                                                                                                                                                                                                                                     |                     | Roller - Grooved Repairable Steel         | 0          |                   |  |
|       | Detail Description: Constructed with a through shaft and greasable ball bearings, this roller can be repaired by unscrewing the ends and replacing the series of washers and spacers.:                                                      |                     |                                           |            |                   |  |
| 6     | R1203700                                                                                                                                                                                                                                    |                     | Roller - Grooved UHMW<br>Polyethylene     | 0          |                   |  |
|       | Detail Description: Machined from solid UHMW, this low maintenance roller rotates around a 1" solid stainless steel shaft and requires no bearings or grease. Patented groove design and smooth UHMW material prevents build-up of debris.: |                     |                                           |            |                   |  |
| 7     | R500514                                                                                                                                                                                                                                     | AMT2977,<br>BM25319 | Roller - Grooved Repairable Steel -<br>30 | 0          |                   |  |
|       | Detail Description: Constructed with a through shaft and greasable ball bearings. This roller can be repaired by unscrewing the ends and replacing the series of washers and spacers.:                                                      |                     |                                           |            |                   |  |
| Overl | haul Kits                                                                                                                                                                                                                                   |                     |                                           |            |                   |  |
| 20    | R100135                                                                                                                                                                                                                                     |                     | Overhaul Kit - Roller                     | 0          |                   |  |
|       |                                                                                                                                                                                                                                             |                     |                                           |            |                   |  |

MK II Cutting Unit Rollers

|      | R&R<br>Part No.                                                                                                                                                                                                                                  | OEM<br>Part No.              | Description                                                                               | Qty<br>Req | Order<br>Quantity |  |
|------|--------------------------------------------------------------------------------------------------------------------------------------------------------------------------------------------------------------------------------------------------|------------------------------|-------------------------------------------------------------------------------------------|------------|-------------------|--|
|      | Detail Description: Includes 2 ea.:R302-5 Grease Fittings, R253-122 Seals, R253-117 Seals, R150674 Wear Sleeves, R254-78 Bearings, R254-79 Bearing Cups, & R3296-15 Locknuts:                                                                    |                              |                                                                                           |            |                   |  |
| 21   | RAET10632                                                                                                                                                                                                                                        | AET10632                     | Overhaul Kit - Roller                                                                     | 0          |                   |  |
|      |                                                                                                                                                                                                                                                  |                              | eal; 2 ea: R237-54 O-Ring, R253-122 Seal, R2<br>1219 Grease Zerk, RET15726 Sleeve, RET157 |            |                   |  |
| 22   | R101399                                                                                                                                                                                                                                          |                              | Overhaul Kit - UHMW 2 Pc Roller                                                           | 1          |                   |  |
|      | Detail Description: Fits all R&R 2-1/2" - 3-1/2" Dia. Black UHMW Plastic Rollers that do not use ball bearings Includes 2 ea.: R1503230 Star Washers, R1503470 Seals, R150333 Thrust Washers, R3296-15 Locknuts, R1503471 Bronze Thrust Washers: |                              |                                                                                           |            |                   |  |
| Othe | r Parts Available                                                                                                                                                                                                                                |                              |                                                                                           |            |                   |  |
| 30   | R254-78                                                                                                                                                                                                                                          | JD8188                       | Tapered Bearing Cone                                                                      | 2          |                   |  |
| 31   | R254-79                                                                                                                                                                                                                                          | JD8226                       | Cup - Bearing                                                                             | 2          |                   |  |
|      | Detail Description: Use R254-79M installation mandrel to properly install race.:                                                                                                                                                                 |                              |                                                                                           |            |                   |  |
| 32   | R302-5                                                                                                                                                                                                                                           | JD7797,<br>JD7842,<br>JD7844 | Fitting - Grease                                                                          | 2          |                   |  |
| 33   | R3296-15                                                                                                                                                                                                                                         | N101345                      | Locknut - 3/4-16 Nylon Jam                                                                | 2          |                   |  |
| 34   | R150670                                                                                                                                                                                                                                          |                              | Roller End - 2-3/4 Threaded                                                               | 2          |                   |  |
| 35   | R150671                                                                                                                                                                                                                                          |                              | Spacer - 2 3/4 / 3 Rollers 13/16 L                                                        | 0          |                   |  |
| 35   | R150676                                                                                                                                                                                                                                          |                              | Spacer - 2-3/4 Dia x 1-1/4 L                                                              | 0          |                   |  |
| 36   | R150672                                                                                                                                                                                                                                          |                              | Washer - 2-3/4 Roller                                                                     | 14         |                   |  |
| 37   | R150691                                                                                                                                                                                                                                          |                              | Screw - Set Nyloc 3/8-16 x 3/8                                                            | 4          |                   |  |
| 38   | R170714                                                                                                                                                                                                                                          | E14814                       | Fitting - Pressure Relief                                                                 | 2          |                   |  |
| 39   | RET15758                                                                                                                                                                                                                                         | ET15758                      | Shaft - Roller                                                                            | 1          |                   |  |
|      | Detail Description: 12mm hole in shaft end:                                                                                                                                                                                                      |                              |                                                                                           |            |                   |  |

MK II Cutting Unit Rollers

| _No_                                                                                 | R&R<br>Part No.        | OEM<br>Part No.                         | Description                   | Qty<br>Req | Order<br>Quantity |
|--------------------------------------------------------------------------------------|------------------------|-----------------------------------------|-------------------------------|------------|-------------------|
| 40                                                                                   | R500502                |                                         | Shaft - Grooved Roller        | 1          |                   |
|                                                                                      | Detail Description: 12 | 2mm hole in shaft end:                  |                               |            |                   |
| 41                                                                                   | RET15756               | ET15756,<br>MT1739,<br>MT739            | Seal                          | 2          |                   |
| 42                                                                                   | R253-122               | 253-122                                 | Seal                          | 2          |                   |
| 43                                                                                   | R237-54                | U46731,<br>U6731                        | O-Ring - Small                | 2          |                   |
| 44                                                                                   | RET15726               | ET15726,<br>RET15726                    | Sleeve - Wear Hardened        | 2          |                   |
| 45                                                                                   | R500511                |                                         | Roller End - Threaded 3       | 2          |                   |
| 46                                                                                   | R150673                |                                         | Washer - 3 Repairable Roller  | 15         |                   |
| 47                                                                                   | R5-4035                |                                         | Roller End - 2-7/8 OD         | 2          |                   |
| 48                                                                                   | R471219                | 471219,<br>471231,<br>JD7759,<br>JD7798 | Zerk - Grease                 | 2          |                   |
| 49                                                                                   | RET15755               | ET15755                                 | Seal - Oil                    | 4          |                   |
| 50                                                                                   | R150674                |                                         | Sleeve - Wear 3/4 Plated      | 2          |                   |
| 51                                                                                   | R253-117               |                                         | Seal - Outer Triple Lip       | 2          |                   |
| 52                                                                                   | R500534                |                                         | Bearing - with Cup            | 2          |                   |
| Detail Description: Kit includes: 1 ea R254-78- Bearing Cone & R254-79 Bearing Cone: |                        |                                         |                               |            |                   |
| 53                                                                                   | R1503470               |                                         | Seal - Inner Wiper            | 2          |                   |
| 54                                                                                   | R1503230               |                                         | Washer - Thrust Outer Keyed   | 2          |                   |
| 55                                                                                   | R1503471               |                                         | Washer - Thrust SAE660 Bronze | 2          |                   |
| 56                                                                                   | R150333                |                                         | Washer - Flat Keyed Outer SS  | 2          |                   |

MK II Cutting Unit Rollers

|    | R&R<br>Part No.                                                                                                                                                         | OEM<br>Part No. | Description                       | Qty<br>Req | Order<br>Quantity |  |
|----|-------------------------------------------------------------------------------------------------------------------------------------------------------------------------|-----------------|-----------------------------------|------------|-------------------|--|
| 58 | R150678                                                                                                                                                                 |                 | Spacer - Grooved Roller 3/4       | 1          |                   |  |
| 59 | R150676A                                                                                                                                                                |                 | Spacer - 1/8                      | 2          |                   |  |
| 60 | R3220-7                                                                                                                                                                 | 3220-7          | Nut - 3/4-16 Jam Zinc             | 2          |                   |  |
| 61 | RMT1982                                                                                                                                                                 | MT1982          | Pin - 30 Scrapers                 | 2          |                   |  |
| 62 | RET17629                                                                                                                                                                | ET17629         | Spring - Torsion LH               | 2          |                   |  |
| 63 | RET17630                                                                                                                                                                | ET17630         | Spring - Torsion RH               | 2          |                   |  |
| 64 | R34M7010                                                                                                                                                                | 34M7010         | Pin - Spring                      | 1          |                   |  |
| 65 | R14M7303                                                                                                                                                                | 14M7303         | Nut - 6mm x 1.0 Flanged           | 20         |                   |  |
| 66 | R03M7251                                                                                                                                                                | 03M7251         | Bolt - Gr. Roller Scraper         | 16         |                   |  |
| 67 | RMT5159                                                                                                                                                                 | MT5159          | Scraper - Fits J.D. LH End        | 1          |                   |  |
| 68 | RMT2342                                                                                                                                                                 | MT2342          | Section - Grooved Scraper 3 Tooth | 3          |                   |  |
| 69 | RMT2340                                                                                                                                                                 | MT2340          | Scraper - Fits J.D. Center        | 1          |                   |  |
| 70 | RMT2341                                                                                                                                                                 | MT2341          | Section - Grooved Scraper 4 Tooth | 2          |                   |  |
| 71 | RMT5158                                                                                                                                                                 | MT5158          | Scraper - Fits J.D. RH End        | 1          |                   |  |
| 72 | RBM18554                                                                                                                                                                | BM18554         | Scraper Kit - 30in SET/3          | 1          |                   |  |
|    | Detail Description: Includes 18 ea: R03M7251 Bolt, R14M7303 Nut; 3 ea: R34M7010 Pin, R500562 Bar, R500564 Scraper, RET17629 LH Spring, RET17630 RH Spring, RMT1982 Pin: |                 |                                   |            |                   |  |
| 73 | RMT2593                                                                                                                                                                 | MT2593          | Blade - 30 Scraper                | 1          |                   |  |
| 74 | R21M7246                                                                                                                                                                | 21M7246         | Screw                             | 4          |                   |  |
| 75 | RMT74                                                                                                                                                                   | MT74            | Bushing - Roller Bkt              | 2          |                   |  |
| 76 | RMT1986                                                                                                                                                                 | MT1986          | Shaft - 30 Roller                 | 1          |                   |  |