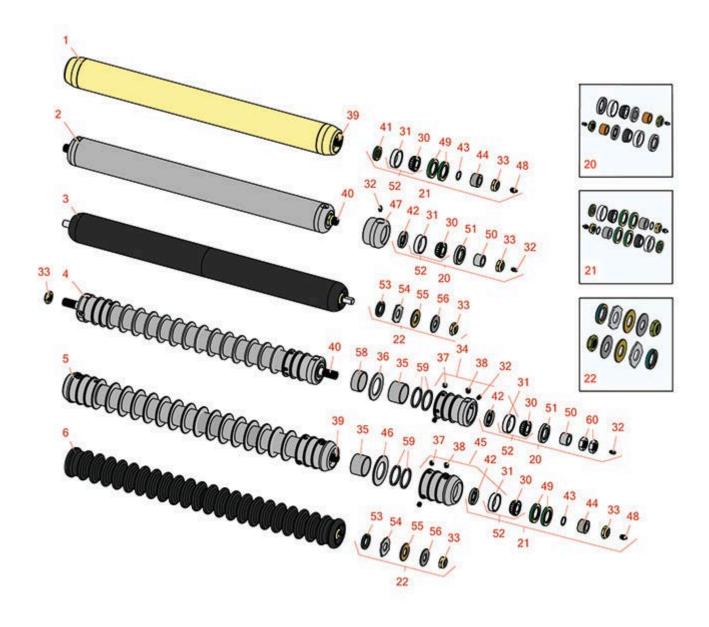

MK II Cutting Unit Rollers

MK II Cutting Unit Rollers

|       | R&R<br>Part No.                                                                                                                                                                                                                             | OEM<br>Part No. | Description                           | Qty<br>Req | Order<br>Quantity |  |  |
|-------|---------------------------------------------------------------------------------------------------------------------------------------------------------------------------------------------------------------------------------------------|-----------------|---------------------------------------|------------|-------------------|--|--|
| R&R I | Rollers                                                                                                                                                                                                                                     |                 |                                       |            |                   |  |  |
| 1     | RAET10443                                                                                                                                                                                                                                   | AET10443        | Roller - Smooth Tubular Steel         | 0          |                   |  |  |
|       | Detail Description: Constructed with a through shaft, this heavy duty roller uses greasable tapered bearings for extended life.:                                                                                                            |                 |                                       |            |                   |  |  |
| 2     | R500505                                                                                                                                                                                                                                     |                 | Roller - Smooth Tubular Steel         | 0          |                   |  |  |
|       | Detail Description: Constructed with a through shaft, this heavy duty roller uses greasable tapered bearings for extended life.:                                                                                                            |                 |                                       |            |                   |  |  |
| 3     | R1203610                                                                                                                                                                                                                                    |                 | Roller - Smooth UHMW<br>Polyethylene  | 0          |                   |  |  |
|       | Detail Description: Machined from solid UHMW, this low maintenance roller uses a 1" solid stainless steel shaft and requires no grease. UHMW material prevents build-up of debris.:                                                         |                 |                                       |            |                   |  |  |
| 4     | R500500R                                                                                                                                                                                                                                    |                 | Roller - Grooved Repairable Steel     | 0          |                   |  |  |
|       | Detail Description: Constructed with a through shaft and greasable ball bearings, this roller can be repaired by unscrewing the ends and replacing the series of washers and spacers.:                                                      |                 |                                       |            |                   |  |  |
| 5     | R500507                                                                                                                                                                                                                                     |                 | Roller - Grooved Repairable Steel     | 0          |                   |  |  |
|       | Detail Description: Constructed with a through shaft and greasable ball bearings, this roller can be repaired by unscrewing the ends and replacing the series of washers and spacers.:                                                      |                 |                                       |            |                   |  |  |
| 6     | R1203700                                                                                                                                                                                                                                    |                 | Roller - Grooved UHMW<br>Polyethylene | 0          |                   |  |  |
|       | Detail Description: Machined from solid UHMW, this low maintenance roller rotates around a 1" solid stainless steel shaft and requires no bearings or grease. Patented groove design and smooth UHMW material prevents build-up of debris.: |                 |                                       |            |                   |  |  |
| Overl | haul Kits                                                                                                                                                                                                                                   |                 |                                       |            |                   |  |  |
| 20    | R100135                                                                                                                                                                                                                                     |                 | Overhaul Kit - Roller                 | 0          |                   |  |  |
|       | Detail Description: Includes 2 ea.:R302-5 Grease Fittings, R253-122 Seals, R253-117 Seals, R150674 Wear Sleeves, R254-78 Bearings, R254-79 Bearing Cups, & R3296-15 Locknuts:                                                               |                 |                                       |            |                   |  |  |
| 21    | RAET10632                                                                                                                                                                                                                                   | AET10632        | Overhaul Kit - Roller                 | 0          |                   |  |  |

Item R&R

# Replaces John Deere 3325 Hydraulic Gang Mower Parts

Order

Qty

MK II Cutting Unit Rollers

OEM

|      | Part No.                                                                                                                                                                                                                                               | Part No.                                                                         | Description                                                                                 | Req   | Quantity |  |  |
|------|--------------------------------------------------------------------------------------------------------------------------------------------------------------------------------------------------------------------------------------------------------|----------------------------------------------------------------------------------|---------------------------------------------------------------------------------------------|-------|----------|--|--|
| 110  | Detail Description:                                                                                                                                                                                                                                    | Includes 4 ea: RET15755 S                                                        | Teal; 2 ea: R237-54 O-Ring, R253-122 Seal, R2<br>71219 Grease Zerk, RET15726 Sleeve, RET157 | 54-78 | quantity |  |  |
| 22   | R101399                                                                                                                                                                                                                                                |                                                                                  | Overhaul Kit - UHMW 2 Pc Roller                                                             | 1     |          |  |  |
|      | Detail Description: Fits all R&R 2-1/2" - 3-1/2" Dia. Black UHMW Plastic Rollers that do not use<br>ball bearings Includes 2 ea.: R1503230 Star Washers, R1503470 Seals, R150333 Thrust<br>Washers, R3296-15 Locknuts, R1503471 Bronze Thrust Washers: |                                                                                  |                                                                                             |       |          |  |  |
| Othe | r Parts Available                                                                                                                                                                                                                                      |                                                                                  |                                                                                             |       |          |  |  |
| 30   | R254-78                                                                                                                                                                                                                                                | JD8188                                                                           | Tapered Bearing Cone                                                                        | 2     |          |  |  |
| 31   | R254-79                                                                                                                                                                                                                                                | JD8226                                                                           | Cup - Bearing                                                                               | 2     |          |  |  |
|      | Detail Description:                                                                                                                                                                                                                                    | Detail Description: Use R254-79M installation mandrel to properly install race.: |                                                                                             |       |          |  |  |
| 32   | R302-5                                                                                                                                                                                                                                                 | JD7797,<br>JD7842,<br>JD7844                                                     | Fitting - Grease                                                                            | 2     |          |  |  |
| 33   | R3296-15                                                                                                                                                                                                                                               | N101345                                                                          | Locknut - 3/4-16 Nylon Jam                                                                  | 2     |          |  |  |
| 34   | R150670                                                                                                                                                                                                                                                |                                                                                  | Roller End - 2-3/4 Threaded                                                                 | 2     |          |  |  |
| 35   | R150671                                                                                                                                                                                                                                                |                                                                                  | Spacer - 2 3/4 / 3 Rollers 13/16 L                                                          | 0     |          |  |  |
| 35   | R150676                                                                                                                                                                                                                                                |                                                                                  | Spacer - 2-3/4 Dia x 1-1/4 L                                                                | 0     |          |  |  |
| 36   | R150672                                                                                                                                                                                                                                                |                                                                                  | Washer - 2-3/4 Roller                                                                       | 14    |          |  |  |
| 37   | R150691                                                                                                                                                                                                                                                |                                                                                  | Screw - Set Nyloc 3/8-16 x 3/8                                                              | 4     |          |  |  |
| 38   | R170714                                                                                                                                                                                                                                                | E14814                                                                           | Fitting - Pressure Relief                                                                   | 2     |          |  |  |
| 39   | RET15758                                                                                                                                                                                                                                               | ET15758                                                                          | Shaft - Roller                                                                              | 1     |          |  |  |
|      | Detail Description: 12mm hole in shaft end:                                                                                                                                                                                                            |                                                                                  |                                                                                             |       |          |  |  |
| 40   | R500502                                                                                                                                                                                                                                                |                                                                                  | Shaft - Grooved Roller                                                                      | 1     |          |  |  |
|      | Detail Description:                                                                                                                                                                                                                                    | 12mm hole in shaft end:                                                          |                                                                                             |       |          |  |  |
|      |                                                                                                                                                                                                                                                        |                                                                                  |                                                                                             |       |          |  |  |

MK II Cutting Unit Rollers

|    | R&R<br>Part No.                                                                      | OEM<br>Part No.                         | Description                   | Qty<br>Req | Order<br>Quantity |  |
|----|--------------------------------------------------------------------------------------|-----------------------------------------|-------------------------------|------------|-------------------|--|
| 41 | RET15756                                                                             | ET15756,<br>MT1739,<br>MT739            | Seal                          | 2          |                   |  |
| 42 | R253-122                                                                             | 253-122                                 | Seal                          | 2          |                   |  |
| 43 | R237-54                                                                              | U46731,<br>U6731                        | O-Ring - Small                | 2          |                   |  |
| 44 | RET15726                                                                             | ET15726,<br>RET15726                    | Sleeve - Wear Hardened        | 2          |                   |  |
| 45 | R500511                                                                              |                                         | Roller End - Threaded 3       | 2          |                   |  |
| 46 | R150673                                                                              |                                         | Washer - 3 Repairable Roller  | 15         |                   |  |
| 47 | R5-4035                                                                              |                                         | Roller End - 2-7/8 OD         | 2          |                   |  |
| 48 | R471219                                                                              | 471219,<br>471231,<br>JD7759,<br>JD7798 | Zerk - Grease                 | 2          |                   |  |
| 49 | RET15755                                                                             | ET15755                                 | Seal - Oil                    | 4          |                   |  |
| 50 | R150674                                                                              |                                         | Sleeve - Wear 3/4 Plated      | 2          |                   |  |
| 51 | R253-117                                                                             |                                         | Seal - Outer Triple Lip       | 2          |                   |  |
| 52 | R500534                                                                              |                                         | Bearing - with Cup            | 2          |                   |  |
|    | Detail Description: Kit includes: 1 ea R254-78- Bearing Cone & R254-79 Bearing Cone: |                                         |                               |            |                   |  |
| 53 | R1503470                                                                             |                                         | Seal - Inner Wiper            | 2          |                   |  |
| 54 | R1503230                                                                             |                                         | Washer - Thrust Outer Keyed   | 2          |                   |  |
| 55 | R1503471                                                                             |                                         | Washer - Thrust SAE660 Bronze | 2          |                   |  |
| 56 | R150333                                                                              |                                         | Washer - Flat Keyed Outer SS  | 2          |                   |  |
| 58 | R150678                                                                              |                                         | Spacer - Grooved Roller 3/4   | 1          |                   |  |

MK II Cutting Unit Rollers

|    | R&R<br>Part No.                                                                                                                                                            | OEM<br>Part No. | Description                       | Qty<br>Req | Order<br>Quantity |  |
|----|----------------------------------------------------------------------------------------------------------------------------------------------------------------------------|-----------------|-----------------------------------|------------|-------------------|--|
| 59 | R150676A                                                                                                                                                                   |                 | Spacer - 1/8                      | 2          |                   |  |
| 60 | R3220-7                                                                                                                                                                    | 3220-7          | Nut - 3/4-16 Jam Zinc             | 2          |                   |  |
| 61 | RMT1982                                                                                                                                                                    | MT1982          | Pin - 30 Scrapers                 | 1          |                   |  |
| 62 | RET17629                                                                                                                                                                   | ET17629         | Spring - Torsion LH               | 1          |                   |  |
| 63 | RET17630                                                                                                                                                                   | ET17630         | Spring - Torsion RH               | 1          |                   |  |
| 64 | R34M7010                                                                                                                                                                   | 34M7010         | Pin - Spring                      | 1          |                   |  |
| 65 | R14M7303                                                                                                                                                                   | 14M7303         | Nut - 6mm x 1.0 Flanged           | 16         |                   |  |
| 66 | R03M7251                                                                                                                                                                   | 03M7251         | Bolt - Gr. Roller Scraper         | 16         |                   |  |
| 67 | RMT5159                                                                                                                                                                    | MT5159          | Scraper - Fits J.D. LH End        | 1          |                   |  |
| 68 | RMT2342                                                                                                                                                                    | MT2342          | Section - Grooved Scraper 3 Tooth | 3          |                   |  |
| 69 | RMT2340                                                                                                                                                                    | MT2340          | Scraper - Fits J.D. Center        | 1          |                   |  |
| 70 | RMT2341                                                                                                                                                                    | MT2341          | Section - Grooved Scraper 4 Tooth | 2          |                   |  |
| 71 | RMT5158                                                                                                                                                                    | MT5158          | Scraper - Fits J.D. RH End        | 1          |                   |  |
| 72 | RBM18554                                                                                                                                                                   | BM18554         | Scraper Kit - 30in SET/3          | 1          |                   |  |
|    | Detail Description: Includes 18 ea: R03M7251 Bolt, R14M7303 Nut; 3 ea: R34M7010 Pin,<br>R500562 Bar, R500564 Scraper, RET17629 LH Spring, RET17630 RH Spring, RMT1982 Pin: |                 |                                   |            |                   |  |