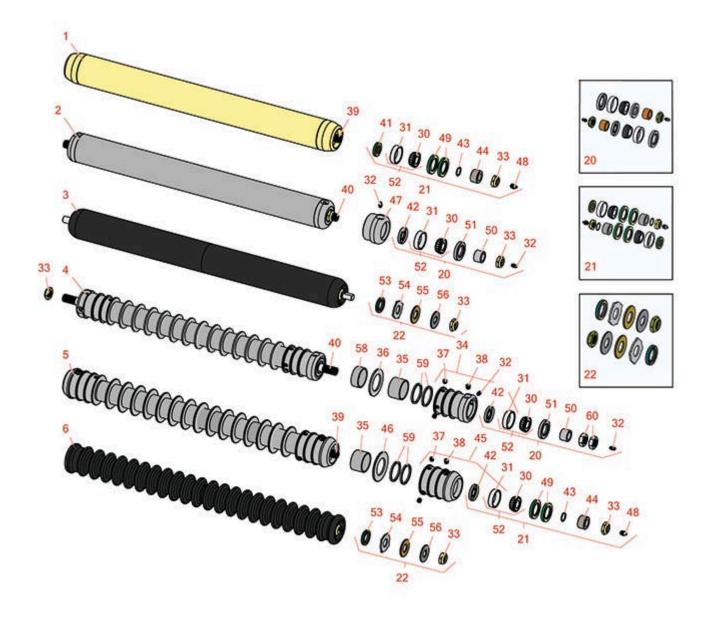

## Replaces John Deere 305 Hydraulic Gang Mower Parts

MK II Cutting Unit Rollers

| Repro | <b>&amp; R</b> Ga                                                                                                                                                                                                                                 | ng Mower Par                                                                                                                        | ere 305 Hydraulic<br>ts               |            |                 |  |  |
|-------|---------------------------------------------------------------------------------------------------------------------------------------------------------------------------------------------------------------------------------------------------|-------------------------------------------------------------------------------------------------------------------------------------|---------------------------------------|------------|-----------------|--|--|
|       | R&R<br>Part No.                                                                                                                                                                                                                                   | OEM<br>Part No.                                                                                                                     | Description                           | Qty<br>Reg | Orde<br>Quantit |  |  |
|       | Rollers                                                                                                                                                                                                                                           |                                                                                                                                     |                                       |            | Quantit         |  |  |
| 1     | RAET10443                                                                                                                                                                                                                                         | AET10443                                                                                                                            | Roller - Smooth Tubular Steel         | 0          |                 |  |  |
|       | Detail Description: Constructed with a through shaft, this heavy duty roller uses greasable<br>tapered bearings for extended life.:                                                                                                               |                                                                                                                                     |                                       |            |                 |  |  |
| 2     | R500505                                                                                                                                                                                                                                           |                                                                                                                                     | Roller - Smooth Tubular Steel         | 0          |                 |  |  |
|       | ,                                                                                                                                                                                                                                                 | Detail Description: Constructed with a through shaft, this heavy duty roller uses greasable<br>tapered bearings for extended life.: |                                       |            |                 |  |  |
| 3     | R1203610                                                                                                                                                                                                                                          |                                                                                                                                     | Roller - Smooth UHMW<br>Polyethylene  | 0          |                 |  |  |
|       | Detail Description: Machined from solid UHMW, this low maintenance roller uses a 1" solid<br>stainless steel shaft and requires no grease. UHMW material prevents build-up of debris.:                                                            |                                                                                                                                     |                                       |            |                 |  |  |
| 4     | R500500R                                                                                                                                                                                                                                          |                                                                                                                                     | Roller - Grooved Repairable Steel     | 0          |                 |  |  |
|       | Detail Description: Constructed with a through shaft and greasable ball bearings, this roller can be repaired by unscrewing the ends and replacing the series of washers and spacers.:                                                            |                                                                                                                                     |                                       |            |                 |  |  |
| 5     | R500507                                                                                                                                                                                                                                           |                                                                                                                                     | Roller - Grooved Repairable Steel     | 0          |                 |  |  |
|       | Detail Description: Constructed with a through shaft and greasable ball bearings, this roller can be repaired by unscrewing the ends and replacing the series of washers and spacers.:                                                            |                                                                                                                                     |                                       |            |                 |  |  |
| 6     | R1203700                                                                                                                                                                                                                                          |                                                                                                                                     | Roller - Grooved UHMW<br>Polyethylene | 0          |                 |  |  |
|       | Detail Description: Machined from solid UHMW, this low maintenance roller rotates around a 1"<br>solid stainless steel shaft and requires no bearings or grease. Patented groove design and<br>smooth UHMW material prevents build-up of debris.: |                                                                                                                                     |                                       |            |                 |  |  |
| Overl | haul Kits                                                                                                                                                                                                                                         |                                                                                                                                     |                                       |            |                 |  |  |
| 20    | R100135                                                                                                                                                                                                                                           |                                                                                                                                     | Overhaul Kit - Roller                 | 0          |                 |  |  |
|       | Detail Description: Includes 2 ea.:R302-5 Grease Fittings, R253-122 Seals, R253-117 Seals,<br>R150674 Wear Sleeves, R254-78 Bearings, R254-79 Bearing Cups, & R3296-15 Locknuts:                                                                  |                                                                                                                                     |                                       |            |                 |  |  |
|       |                                                                                                                                                                                                                                                   |                                                                                                                                     |                                       |            |                 |  |  |

|                                             | • None                                                                                                                                                                                                                                                 | 13                           |                                    |            |                   |  |
|---------------------------------------------|--------------------------------------------------------------------------------------------------------------------------------------------------------------------------------------------------------------------------------------------------------|------------------------------|------------------------------------|------------|-------------------|--|
|                                             | R&R<br>Part No.                                                                                                                                                                                                                                        | OEM<br>Part No.              | Description                        | Qty<br>Req | Order<br>Quantity |  |
|                                             | Detail Description: Includes 4 ea: RET15755 Seal; 2 ea: R237-54 O-Ring, R253-122 Seal, R254-78<br>Bearing, R254-79 Cup, R3296-15 Locknut, R471219 Grease Zerk, RET15726 Sleeve, RET15756<br>Seal:                                                      |                              |                                    |            |                   |  |
| 22                                          | R101399                                                                                                                                                                                                                                                |                              | Overhaul Kit - UHMW 2 Pc Roller    | 1          |                   |  |
|                                             | Detail Description: Fits all R&R 2-1/2" - 3-1/2" Dia. Black UHMW Plastic Rollers that do not use<br>ball bearings Includes 2 ea.: R1503230 Star Washers, R1503470 Seals, R150333 Thrust<br>Washers, R3296-15 Locknuts, R1503471 Bronze Thrust Washers: |                              |                                    |            |                   |  |
| Othe                                        | r Parts Available                                                                                                                                                                                                                                      |                              |                                    |            |                   |  |
| 30                                          | R254-78                                                                                                                                                                                                                                                | JD8188                       | Tapered Bearing Cone               | 2          |                   |  |
| 31                                          | R254-79                                                                                                                                                                                                                                                | JD8226                       | Cup - Bearing                      | 2          |                   |  |
|                                             | Detail Description: Use R254-79M installation mandrel to properly install race.:                                                                                                                                                                       |                              |                                    |            |                   |  |
| 32                                          | R302-5                                                                                                                                                                                                                                                 | JD7797,<br>JD7842,<br>JD7844 | Fitting - Grease                   | 2          |                   |  |
| 33                                          | R3296-15                                                                                                                                                                                                                                               | N101345                      | Locknut - 3/4-16 Nylon Jam         | 2          |                   |  |
| 34                                          | R150670                                                                                                                                                                                                                                                |                              | Roller End - 2-3/4 Threaded        | 2          |                   |  |
| 35                                          | R150671                                                                                                                                                                                                                                                |                              | Spacer - 2 3/4 / 3 Rollers 13/16 L | 0          |                   |  |
| 35                                          | R150676                                                                                                                                                                                                                                                |                              | Spacer - 2-3/4 Dia x 1-1/4 L       | 0          |                   |  |
| 36                                          | R150672                                                                                                                                                                                                                                                |                              | Washer - 2-3/4 Roller              | 14         |                   |  |
| 37                                          | R150691                                                                                                                                                                                                                                                |                              | Screw - Set Nyloc 3/8-16 x 3/8     | 4          |                   |  |
| 38                                          | R170714                                                                                                                                                                                                                                                | E14814                       | Fitting - Pressure Relief          | 2          |                   |  |
| 39                                          | RET15758                                                                                                                                                                                                                                               | ET15758                      | Shaft - Roller                     | 1          |                   |  |
|                                             | Detail Description: 12mm hole in shaft end:                                                                                                                                                                                                            |                              |                                    |            |                   |  |
| 40                                          | R500502                                                                                                                                                                                                                                                |                              | Shaft - Grooved Roller             | 1          |                   |  |
| Detail Description: 12mm hole in shaft end: |                                                                                                                                                                                                                                                        |                              |                                    |            |                   |  |

## Replaces John Deere 305 Hydraulic Gang Mower Parts

MK II Cutting Unit Rollers

| 41 RET15756 ET15756,<br>MT1739,<br>MT739 Seal 2   42 R253-122 Seal 2   43 R237-54 U46731,<br>U6731 O-Ring - Small 2   44 RET15726 ET15726,<br>RET15726, Sleeve - Wear Hardened 2   45 R500511 Roller End - Threaded 3 2   46 R150673 Washer - 3 Repairable Roller 15   47 R5-4035 Roller End - 2-7/8 OD 2   48 R471219 471219,<br>JD7759,<br>JD7759,<br>JD7759, Zerk - Grease 2   49 RET15755 ET15755 Seal - Oil 4   50 R150674 Sleeve - Wear 3/4 Plated 2   51 R253-117 Seal - Outer Triple Lip 2   52 R500534 Bearing - with Cup 2   52 R150370 Seal - Inner Wiper 2   53 R1503470 Seal - Inner Wiper 2   54 R150333 Washer - Thrust SAE660 Bronze 2   55 R150333 Washer - Flat Keyed Outer S5 2   58 R150678 Spacer - Gr |                                                                                      | R&R<br>Part No. | OEM<br>Part No.    | Description                   | Qty<br>Req | Order<br>Quantity |
|-----------------------------------------------------------------------------------------------------------------------------------------------------------------------------------------------------------------------------------------------------------------------------------------------------------------------------------------------------------------------------------------------------------------------------------------------------------------------------------------------------------------------------------------------------------------------------------------------------------------------------------------------------------------------------------------------------------------------------|--------------------------------------------------------------------------------------|-----------------|--------------------|-------------------------------|------------|-------------------|
| 43 R237-54 U46731,<br>U6731 O-Ring - Small 2   44 RET15726 ET15726,<br>RET15726 Sleeve - Wear Hardened 2   45 R500511 Roller End - Threaded 3 2   46 R150673 Washer - 3 Repairable Roller 15   47 R5-4035 Roller End - 2-7/8 OD 2   48 R471219 471219,<br>471231,<br>JD7759,<br>JD7759,<br>JD7798 Zerk - Grease 2   49 RET15755 ET15755 Seal - Oil 4   50 R150674 Sleeve - Wear 3/4 Plated 2   51 R253-117 Seal - Outer Triple Lip 2   52 R500534 Bearing - with Cup 2   53 R1503470 Seal - Inner Wiper 2   54 R1503230 Washer - Thrust Outer Keyed 2   55 R1503471 Washer - Thrust SAE660 Bronze 2   56 R150333 Washer - Flat Keyed Outer SS 2                                                                             | 41                                                                                   | RET15756        | MT1739,            | Seal                          | 2          |                   |
| 43 R237-54 U6731 O-King - Sintain 2   44 RET15726 ET15726,<br>RET15726 Sleeve - Wear Hardened 2   45 R500511 Roller End - Threaded 3 2   46 R150673 Washer - 3 Repairable Roller 15   47 R5-4035 Roller End - 2-7/8 OD 2   48 R471219 471219,<br>471231,<br>JD7759,<br>JD7759,<br>JD7759 Zerk - Grease 2   49 RET15755 ET15755 Seal - Oil 4   50 R150674 Sleeve - Wear 3/4 Plated 2   51 R253-117 Seal - Outer Triple Lip 2   52 R500534 Bearing - with Cup 2   53 R1503470 Seal - Inner Wiper 2   54 R1503230 Washer - Thrust Outer Keyed 2   55 R1503471 Washer - Thrust SAE660 Bronze 2   56 R150333 Washer - Flat Keyed Outer SS 2                                                                                      | 42                                                                                   | R253-122        | 253-122            | Seal                          | 2          |                   |
| 44 RET15726 Steeve - Wear Hardened 2   45 R500511 Roller End - Threaded 3 2   46 R150673 Washer - 3 Repairable Roller 15   47 R5-4035 Roller End - 2-7/8 OD 2   48 R471219 471231,<br>JD7759,<br>JD7798 Zerk - Grease 2   49 RET15755 ET15755 Seal - Oil 4   50 R150674 Sleeve - Wear 3/4 Plated 2   51 R253-117 Seal - Outer Triple Lip 2   52 R500534 Bearing - with Cup 2   53 R1503470 Seal - Inner Wiper 2   54 R1503230 Washer - Thrust Outer Keyed 2   55 R1503471 Washer - Thrust SAE660 Bronze 2   56 R150333 Washer - Flat Keyed Outer SS 2                                                                                                                                                                       | 43                                                                                   | R237-54         |                    | O-Ring - Small                | 2          |                   |
| 46 R150673 Washer - 3 Repairable Roller 15   47 R5-4035 Roller End - 2-7/8 OD 2   48 R471219 471231,<br>JD7759,<br>JD7798 Zerk - Grease 2   49 RET15755 ET15755 Seal - Oil 4   50 R150674 Sleeve - Wear 3/4 Plated 2   51 R253-117 Seal - Outer Triple Lip 2   52 R500534 Bearing - with Cup 2   53 R1503470 Seal - Inner Wiper 2   54 R1503230 Washer - Thrust Outer Keyed 2   55 R1503471 Washer - Thrust SAE660 Bronze 2   56 R150333 Washer - Flat Keyed Outer SS 2                                                                                                                                                                                                                                                     | 44                                                                                   | RET15726        |                    | Sleeve - Wear Hardened        | 2          |                   |
| 47 R5-4035 Roller End - 2-7/8 OD 2   48 R471219 471231,<br>JD7759,<br>JD7798 Zerk - Grease 2   49 RET15755 ET15755 Seal - Oil 4   50 R150674 Sleeve - Wear 3/4 Plated 2   51 R253-117 Seal - Outer Triple Lip 2   52 R500534 Bearing - with Cup 2   53 R1503470 Seal - Inner Wiper 2   54 R1503230 Washer - Thrust Outer Keyed 2   55 R150333 Washer - Flat Keyed Outer SS 2                                                                                                                                                                                                                                                                                                                                                | 45                                                                                   | R500511         |                    | Roller End - Threaded 3       | 2          |                   |
| 48 R471219 471221,<br>4712231,<br>JD7759,<br>JD7798 Zerk - Grease 2   49 RET15755 ET15755 Seal - Oil 4   50 R150674 Sleeve - Wear 3/4 Plated 2   51 R253-117 Seal - Outer Triple Lip 2   52 R500534 Bearing - with Cup 2   53 R1503470 Seal - Inner Wiper 2   54 R1503230 Washer - Thrust Outer Keyed 2   55 R150333 Washer - Flat Keyed Outer SS 2                                                                                                                                                                                                                                                                                                                                                                         | 46                                                                                   | R150673         |                    | Washer - 3 Repairable Roller  | 15         |                   |
| 48 R471219 471231,<br>JD7759,<br>JD7798 Zerk - Grease 2   49 RET15755 ET15755 Seal - Oil 4   50 R150674 Sleeve - Wear 3/4 Plated 2   51 R253-117 Seal - Outer Triple Lip 2   52 R500534 Bearing - with Cup 2   53 R1503470 Seal - Inner Wiper 2   54 R1503230 Washer - Thrust Outer Keyed 2   55 R150333 Washer - Flat Keyed Outer SS 2                                                                                                                                                                                                                                                                                                                                                                                     | 47                                                                                   | R5-4035         |                    | Roller End - 2-7/8 OD         | 2          |                   |
| 50R150674Sleeve - Wear 3/4 Plated251R253-117Seal - Outer Triple Lip252R500534Bearing - with Cup2Detail Description: Kit includes: 1 ea R254-78- Bearing Cone & R254-79 Bearing Cone:253R1503470Seal - Inner Wiper254R1503230Washer - Thrust Outer Keyed255R1503471Washer - Thrust SAE660 Bronze256R150333Washer - Flat Keyed Outer SS2                                                                                                                                                                                                                                                                                                                                                                                      | 48                                                                                   | R471219         | 471231,<br>JD7759, | Zerk - Grease                 | 2          |                   |
| 51R253-117Seal - Outer Triple Lip252R500534Bearing - with Cup2Detail Description: Kit includes: 1 ea R254-78- Bearing Cone & R254-79 Bearing Cone:253R1503470Seal - Inner Wiper254R1503230Washer - Thrust Outer Keyed255R1503471Washer - Thrust SAE660 Bronze256R150333Washer - Flat Keyed Outer SS2                                                                                                                                                                                                                                                                                                                                                                                                                        | 49                                                                                   | RET15755        | ET15755            | Seal - Oil                    | 4          |                   |
| 52R500534Bearing - with Cup2Detail Description: Kit includes: 1 ea R254-78- Bearing Cone & R254-79 Bearing Cone:253R1503470Seal - Inner Wiper254R1503230Washer - Thrust Outer Keyed255R1503471Washer - Thrust SAE660 Bronze256R150333Washer - Flat Keyed Outer SS2                                                                                                                                                                                                                                                                                                                                                                                                                                                          | 50                                                                                   | R150674         |                    | Sleeve - Wear 3/4 Plated      | 2          |                   |
| Detail Description: Kit includes: 1 ea R254-78- Bearing Cone & R254-79 Bearing Cone:53R1503470Seal - Inner Wiper254R1503230Washer - Thrust Outer Keyed255R1503471Washer - Thrust SAE660 Bronze256R150333Washer - Flat Keyed Outer SS2                                                                                                                                                                                                                                                                                                                                                                                                                                                                                       | 51                                                                                   | R253-117        |                    | Seal - Outer Triple Lip       | 2          |                   |
| 53 R1503470 Seal - Inner Wiper 2   54 R1503230 Washer - Thrust Outer Keyed 2   55 R1503471 Washer - Thrust SAE660 Bronze 2   56 R150333 Washer - Flat Keyed Outer SS 2                                                                                                                                                                                                                                                                                                                                                                                                                                                                                                                                                      | 52                                                                                   | R500534         |                    | Bearing - with Cup            | 2          |                   |
| 54 <b>R1503230</b> Washer - Thrust Outer Keyed 2   55 <b>R1503471</b> Washer - Thrust SAE660 Bronze 2   56 <b>R150333</b> Washer - Flat Keyed Outer SS 2                                                                                                                                                                                                                                                                                                                                                                                                                                                                                                                                                                    | Detail Description: Kit includes: 1 ea R254-78- Bearing Cone & R254-79 Bearing Cone: |                 |                    |                               |            |                   |
| 55 R1503471 Washer - Thrust SAE660 Bronze 2   56 R150333 Washer - Flat Keyed Outer SS 2                                                                                                                                                                                                                                                                                                                                                                                                                                                                                                                                                                                                                                     | 53                                                                                   | R1503470        |                    | Seal - Inner Wiper            | 2          |                   |
| 56 <b>R150333</b> Washer - Flat Keyed Outer SS2                                                                                                                                                                                                                                                                                                                                                                                                                                                                                                                                                                                                                                                                             | 54                                                                                   | R1503230        |                    | Washer - Thrust Outer Keyed   | 2          |                   |
|                                                                                                                                                                                                                                                                                                                                                                                                                                                                                                                                                                                                                                                                                                                             | 55                                                                                   | R1503471        |                    | Washer - Thrust SAE660 Bronze | 2          |                   |
| 58 <b>R150678</b> Spacer - Grooved Roller 3/4   1                                                                                                                                                                                                                                                                                                                                                                                                                                                                                                                                                                                                                                                                           | 56                                                                                   | R150333         |                    | Washer - Flat Keyed Outer SS  | 2          |                   |
|                                                                                                                                                                                                                                                                                                                                                                                                                                                                                                                                                                                                                                                                                                                             | 58                                                                                   | R150678         |                    | Spacer - Grooved Roller 3/4   | 1          |                   |

## Replaces John Deere 305 Hydraulic Gang Mower Parts

MK II Cutting Unit Rollers

| ltem <b>R&amp;R</b><br>No <b>Part No.</b> | OEM<br>Part No. | Description           | Qty <b>Order</b><br>Req <b>Quantity</b> |
|-------------------------------------------|-----------------|-----------------------|-----------------------------------------|
| 59 <b>R150676A</b>                        |                 | Spacer - 1/8          | 2                                       |
| 60 <b>R3220-7</b>                         | 3220-7          | Nut - 3/4-16 Jam Zinc | 2                                       |