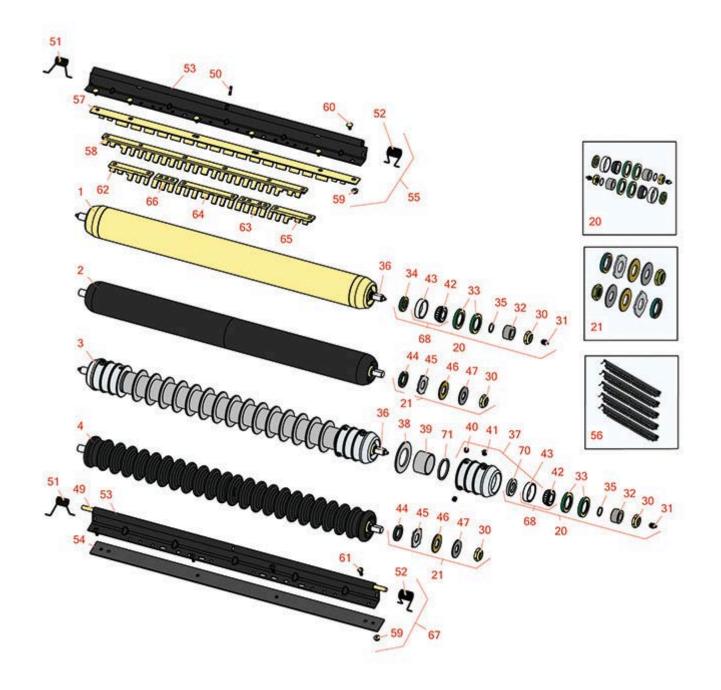

ESP Cutting Unit Rollers

| R    | ducts                                                                                                                                                                                                                                                  | Gang Mower Part<br>ESP Cutting Unit<br>Rollers | ere 305 Hydraulic<br>s                |            |                 |  |  |
|------|--------------------------------------------------------------------------------------------------------------------------------------------------------------------------------------------------------------------------------------------------------|------------------------------------------------|---------------------------------------|------------|-----------------|--|--|
|      | R&R<br>Part No.                                                                                                                                                                                                                                        | OEM<br>Part No.                                | Description                           | Qty<br>Req | Orde<br>Quantit |  |  |
|      | Rollers                                                                                                                                                                                                                                                |                                                |                                       |            |                 |  |  |
| 1    | RAET10873                                                                                                                                                                                                                                              | AET10873,<br>AMT2961                           | Roller - Smooth Tubular Steel 26      | 0          |                 |  |  |
|      | Detail Description: Constructed with a through shaft, this heavy duty roller uses greasable<br>tapered bearings for extended life.:                                                                                                                    |                                                |                                       |            |                 |  |  |
| 2    | R1203610                                                                                                                                                                                                                                               |                                                | Roller - Smooth UHMW<br>Polyethylene  | 0          |                 |  |  |
|      | Detail Description: Machined from solid UHMW, this low maintenance roller uses a 1" solid stainless steel shaft and requires no grease. UHMW material prevents build-up of debris.:                                                                    |                                                |                                       |            |                 |  |  |
| 3    | R500508                                                                                                                                                                                                                                                |                                                | Roller - Grooved Repairable Steel     | 0          |                 |  |  |
|      | Detail Description: Constructed with a through shaft and greasable ball bearings, this roller can be repaired by unscrewing the ends and replacing the series of washers and spacers.:                                                                 |                                                |                                       |            |                 |  |  |
| 4    | R1203600                                                                                                                                                                                                                                               |                                                | Roller - Grooved UHMW<br>Polyethylene | 0          |                 |  |  |
|      | Detail Description: Machined from solid UHMW, this low maintenance roller rotates around a 1"<br>solid stainless steel shaft and requires no bearings or grease. Patented groove design and<br>smooth UHMW material prevents build-up of debris:       |                                                |                                       |            |                 |  |  |
| Over | haul Kits                                                                                                                                                                                                                                              |                                                |                                       |            |                 |  |  |
| 20   | RAET10632                                                                                                                                                                                                                                              | AET10632                                       | Overhaul Kit - Roller                 | 0          |                 |  |  |
|      | Detail Description: Includes 4 ea: RET15755 Seal; 2 ea: R237-54 O-Ring, R253-122 Seal, R254-78<br>Bearing, R254-79 Cup, R3296-15 Locknut, R471219 Grease Zerk, RET15726 Sleeve, RET15756<br>Seal:                                                      |                                                |                                       |            |                 |  |  |
| 21   | R101399                                                                                                                                                                                                                                                |                                                | Overhaul Kit - UHMW 2 Pc Roller       | 1          |                 |  |  |
|      | Detail Description: Fits all R&R 2-1/2" - 3-1/2" Dia. Black UHMW Plastic Rollers that do not use<br>ball bearings Includes 2 ea.: R1503230 Star Washers, R1503470 Seals, R150333 Thrust<br>Washers, R3296-15 Locknuts, R1503471 Bronze Thrust Washers: |                                                |                                       |            |                 |  |  |
| Othe | r Parts Availa                                                                                                                                                                                                                                         | ble                                            |                                       |            |                 |  |  |
|      |                                                                                                                                                                                                                                                        |                                                |                                       |            |                 |  |  |

ESP Cutting Unit Rollers

|    | R&R<br>Part No.                                                                  | OEM<br>Part No.                         | Description                    | Qty<br>Req | Order<br>Quantity |  |
|----|----------------------------------------------------------------------------------|-----------------------------------------|--------------------------------|------------|-------------------|--|
| 31 | R471219                                                                          | 471219,<br>471231,<br>JD7759,<br>JD7798 | Zerk - Grease                  | 2          |                   |  |
| 32 | RET15726                                                                         | ET15726,<br>RET15726                    | Sleeve - Wear Hardened         | 2          |                   |  |
| 33 | RET15755                                                                         | ET15755                                 | Seal - Oil                     | 4          |                   |  |
| 34 | RET15756                                                                         | ET15756,<br>MT1739,<br>MT739            | Seal                           | 2          |                   |  |
| 35 | R237-54                                                                          | U46731,<br>U6731                        | O-Ring - Small                 | 2          |                   |  |
| 36 | RET16934                                                                         | ET16934                                 | Shaft - Roller                 | 1          |                   |  |
| 37 | R500511                                                                          |                                         | Roller End - Threaded 3        | 2          |                   |  |
| 38 | R150673                                                                          |                                         | Washer - 3 Repairable Roller   | 15         |                   |  |
| 39 | R150676                                                                          |                                         | Spacer - 2-3/4 Dia x 1-1/4 L   | 16         |                   |  |
| 40 | R150691                                                                          |                                         | Screw - Set Nyloc 3/8-16 x 3/8 | 4          |                   |  |
| 41 | R170714                                                                          | E14814                                  | Fitting - Pressure Relief      | 2          |                   |  |
| 42 | R254-78                                                                          | JD8188                                  | Tapered Bearing Cone           | 2          |                   |  |
| 43 | R254-79                                                                          | JD8226                                  | Cup - Bearing                  | 2          |                   |  |
|    | Detail Description: Use R254-79M installation mandrel to properly install race.: |                                         |                                |            |                   |  |
| 44 | R1503470                                                                         |                                         | Seal - Inner Wiper             | 2          |                   |  |
| 45 | R1503230                                                                         |                                         | Washer - Thrust Outer Keyed    | 2          |                   |  |
| 46 | R1503471                                                                         |                                         | Washer - Thrust SAE660 Bronze  | 2          |                   |  |
| 47 | R150333                                                                          |                                         | Washer - Flat Keyed Outer SS   | 2          |                   |  |

ESP Cutting Unit Rollers

|    | R&R<br>Part No.                                                                                                                                                              | OEM<br>Part No. | Description                                 | Qty<br>Req | Order<br>Quantity |  |
|----|------------------------------------------------------------------------------------------------------------------------------------------------------------------------------|-----------------|---------------------------------------------|------------|-------------------|--|
| 49 | RET16931                                                                                                                                                                     | ET16931         | Pin - 30 Scraper                            | 1          |                   |  |
| 50 | R34M7010                                                                                                                                                                     | 34M7010         | Pin - Spring                                | 1          |                   |  |
| 51 | RET17630                                                                                                                                                                     | ET17630         | Spring - Torsion RH                         | 1          |                   |  |
| 52 | RET17629                                                                                                                                                                     | ET17629         | Spring - Torsion LH                         | 1          |                   |  |
| 53 | R500570                                                                                                                                                                      |                 | Bar - 30 Scraper                            | 1          |                   |  |
| 54 | RMT2593                                                                                                                                                                      | MT2593          | Blade - 30 Scraper                          | 1          |                   |  |
| 55 | R500566                                                                                                                                                                      |                 | Scraper - Assy Fits R500508                 | 5          |                   |  |
|    | Detail Description: Incl R500567 Scraper:                                                                                                                                    |                 |                                             |            |                   |  |
| 55 | R500568                                                                                                                                                                      |                 | Scraper - Assy 30 Fits OEM                  | 5          |                   |  |
|    | Detail Description: Incl: R500569 Scraper:                                                                                                                                   |                 |                                             |            |                   |  |
| 56 | RBM18607                                                                                                                                                                     | BM18607         | Scraper Kit - OEM Grooved Roller<br>Set / 5 | 1          |                   |  |
|    | Detail Description: Includes 30 ea: R03M7251 Bolt, R14M7303 Bolt; 5 ea: R34M7010 Pin,<br>R500569 Scraper, R500570 Bar, RET16931 Pin, RET17629 LH Spring, RET17630 RH Spring: |                 |                                             |            |                   |  |
| 57 | R500567                                                                                                                                                                      |                 | Scraper - 30 in Fits R500508                | 1          |                   |  |
| 58 | R500569                                                                                                                                                                      |                 | Scraper - 30 in Fits OEM                    | 1          |                   |  |
| 59 | R14M7303                                                                                                                                                                     | 14M7303         | Nut - 6mm x 1.0 Flanged                     | 0          |                   |  |
| 60 | R03M7251                                                                                                                                                                     | 03M7251         | Bolt - Gr. Roller Scraper                   | 0          |                   |  |
| 61 | R21M7246                                                                                                                                                                     | 21M7246         | Screw                                       | 0          |                   |  |
| 62 | RMT5158                                                                                                                                                                      | MT5158          | Scraper - Fits J.D. RH End                  | 1          |                   |  |
| 63 | RMT2341                                                                                                                                                                      | MT2341          | Section - Grooved Scraper 4 Tooth           | 3          |                   |  |
| 64 | RMT2340                                                                                                                                                                      | MT2340          | Scraper - Fits J.D. Center                  | 1          |                   |  |
| 65 | RMT5159                                                                                                                                                                      | MT5159          | Scraper - Fits J.D. LH End                  | 1          |                   |  |
|    |                                                                                                                                                                              |                 |                                             |            |                   |  |

ESP Cutting Unit Rollers

|    | R&R<br>Part No.                                                                      | OEM<br>Part No. | Description                       | Qty<br>Req | Order<br>Quantity |  |
|----|--------------------------------------------------------------------------------------|-----------------|-----------------------------------|------------|-------------------|--|
| 66 | RMT2342                                                                              | MT2342          | Section - Grooved Scraper 3 Tooth | 1          |                   |  |
| 67 | RAMT1379                                                                             | AMT1379         | Scraper - Assy Solid Roller 30    | 1          |                   |  |
| 68 | R500534                                                                              |                 | Bearing - with Cup                | 2          |                   |  |
|    | Detail Description: Kit includes: 1 ea R254-78- Bearing Cone & R254-79 Bearing Cone: |                 |                                   |            |                   |  |
| 70 | R253-122                                                                             | 253-122         | Seal                              | 2          |                   |  |
| 71 | R150676A                                                                             |                 | Spacer - 1/8                      | 4          |                   |  |