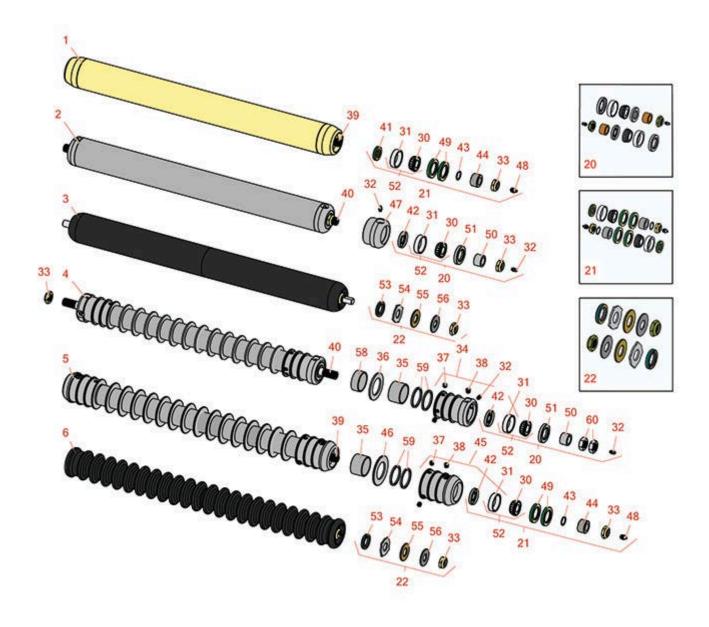

MK II Cutting Unit Rollers

MK II Cutting Unit Rollers

|       | R&R<br>Part No.                                                                                                                                                                                                                             | OEM<br>Part No. | Description                           | Qty<br>Req | Order<br>Quantity |  |
|-------|---------------------------------------------------------------------------------------------------------------------------------------------------------------------------------------------------------------------------------------------|-----------------|---------------------------------------|------------|-------------------|--|
| R&R I | Rollers                                                                                                                                                                                                                                     |                 |                                       |            |                   |  |
| 1     | RAET10443                                                                                                                                                                                                                                   | AET10443        | Roller - Smooth Tubular Steel         | 0          |                   |  |
|       | Detail Description: (<br>tapered bearings fo                                                                                                                                                                                                |                 |                                       |            |                   |  |
| 2     | R500505                                                                                                                                                                                                                                     |                 | Roller - Smooth Tubular Steel         | 0          |                   |  |
|       | Detail Description: (<br>tapered bearings fo                                                                                                                                                                                                |                 |                                       |            |                   |  |
| 3     | R1203610                                                                                                                                                                                                                                    |                 | Roller - Smooth UHMW<br>Polyethylene  | 0          |                   |  |
|       | Detail Description: Machined from solid UHMW, this low maintenance roller uses a 1" solid stainless steel shaft and requires no grease. UHMW material prevents build-up of debris.:                                                         |                 |                                       |            |                   |  |
| 4     | R500500R                                                                                                                                                                                                                                    |                 | Roller - Grooved Repairable Steel     | 0          |                   |  |
|       | Detail Description: Constructed with a through shaft and greasable ball bearings, this roller can be repaired by unscrewing the ends and replacing the series of washers and spacers.:                                                      |                 |                                       |            |                   |  |
| 5     | R500507                                                                                                                                                                                                                                     |                 | Roller - Grooved Repairable Steel     | 0          |                   |  |
|       | Detail Description: Constructed with a through shaft and greasable ball bearings, this roller can be repaired by unscrewing the ends and replacing the series of washers and spacers.:                                                      |                 |                                       |            |                   |  |
| 6     | R1203700                                                                                                                                                                                                                                    |                 | Roller - Grooved UHMW<br>Polyethylene | 0          |                   |  |
|       | Detail Description: Machined from solid UHMW, this low maintenance roller rotates around a 1" solid stainless steel shaft and requires no bearings or grease. Patented groove design and smooth UHMW material prevents build-up of debris.: |                 |                                       |            |                   |  |
| Overl | haul Kits                                                                                                                                                                                                                                   |                 |                                       |            |                   |  |
| 20    | R100135                                                                                                                                                                                                                                     |                 | Overhaul Kit - Roller                 | 0          |                   |  |
|       | Detail Description: Includes 2 ea.:R302-5 Grease Fittings, R253-122 Seals, R253-117 Seals, R150674 Wear Sleeves, R254-78 Bearings, R254-79 Bearing Cups, & R3296-15 Locknuts:                                                               |                 |                                       |            |                   |  |
| 21    | RAET10632                                                                                                                                                                                                                                   | AET10632        | Overhaul Kit - Roller                 | 0          |                   |  |

# Replaces John Deere 303 Hydraulic Gang Mower Parts

Order

Qty

MK II Cutting Unit Rollers

OEM

|      | Part No.                                                                                                                                                                                                                                               | Part No.                                                                         | Description                                                                                | Req   | Quantity |  |  |
|------|--------------------------------------------------------------------------------------------------------------------------------------------------------------------------------------------------------------------------------------------------------|----------------------------------------------------------------------------------|--------------------------------------------------------------------------------------------|-------|----------|--|--|
|      | Detail Description:                                                                                                                                                                                                                                    | Includes 4 ea: RET15755 S                                                        | eal; 2 ea: R237-54 O-Ring, R253-122 Seal, R2<br>71219 Grease Zerk, RET15726 Sleeve, RET157 | 54-78 |          |  |  |
| 22   | R101399                                                                                                                                                                                                                                                |                                                                                  | Overhaul Kit - UHMW 2 Pc Roller                                                            | 1     |          |  |  |
|      | Detail Description: Fits all R&R 2-1/2" - 3-1/2" Dia. Black UHMW Plastic Rollers that do not use<br>ball bearings Includes 2 ea.: R1503230 Star Washers, R1503470 Seals, R150333 Thrust<br>Washers, R3296-15 Locknuts, R1503471 Bronze Thrust Washers: |                                                                                  |                                                                                            |       |          |  |  |
| Othe | r Parts Available                                                                                                                                                                                                                                      |                                                                                  |                                                                                            |       |          |  |  |
| 30   | R254-78                                                                                                                                                                                                                                                | JD8188                                                                           | Tapered Bearing Cone                                                                       | 2     |          |  |  |
| 31   | R254-79                                                                                                                                                                                                                                                | JD8226                                                                           | Cup - Bearing                                                                              | 2     |          |  |  |
|      | Detail Description:                                                                                                                                                                                                                                    | Detail Description: Use R254-79M installation mandrel to properly install race.: |                                                                                            |       |          |  |  |
| 32   | R302-5                                                                                                                                                                                                                                                 | JD7797,<br>JD7842,<br>JD7844                                                     | Fitting - Grease                                                                           | 2     |          |  |  |
| 33   | R3296-15                                                                                                                                                                                                                                               | N101345                                                                          | Locknut - 3/4-16 Nylon Jam                                                                 | 2     |          |  |  |
| 34   | R150670                                                                                                                                                                                                                                                |                                                                                  | Roller End - 2-3/4 Threaded                                                                | 2     |          |  |  |
| 35   | R150671                                                                                                                                                                                                                                                |                                                                                  | Spacer - 2 3/4 / 3 Rollers 13/16 L                                                         | 0     |          |  |  |
| 35   | R150676                                                                                                                                                                                                                                                |                                                                                  | Spacer - 2-3/4 Dia x 1-1/4 L                                                               | 0     |          |  |  |
| 36   | R150672                                                                                                                                                                                                                                                |                                                                                  | Washer - 2-3/4 Roller                                                                      | 14    |          |  |  |
| 37   | R150691                                                                                                                                                                                                                                                |                                                                                  | Screw - Set Nyloc 3/8-16 x 3/8                                                             | 4     |          |  |  |
| 38   | R170714                                                                                                                                                                                                                                                | E14814                                                                           | Fitting - Pressure Relief                                                                  | 2     |          |  |  |
| 39   | RET15758                                                                                                                                                                                                                                               | ET15758                                                                          | Shaft - Roller                                                                             | 1     |          |  |  |
|      | Detail Description: 12mm hole in shaft end:                                                                                                                                                                                                            |                                                                                  |                                                                                            |       |          |  |  |
| 40   | R500502                                                                                                                                                                                                                                                |                                                                                  | Shaft - Grooved Roller                                                                     | 1     |          |  |  |
|      | Detail Description:                                                                                                                                                                                                                                    | 12mm hole in shaft end:                                                          |                                                                                            |       |          |  |  |
|      |                                                                                                                                                                                                                                                        |                                                                                  |                                                                                            |       |          |  |  |

MK II Cutting Unit Rollers

|    | R&R<br>Part No.                                                                      | OEM<br>Part No.                         | Description                   | Qty<br>Req | Order<br>Quantity |  |
|----|--------------------------------------------------------------------------------------|-----------------------------------------|-------------------------------|------------|-------------------|--|
| 41 | RET15756                                                                             | ET15756,<br>MT1739,<br>MT739            | Seal                          | 2          |                   |  |
| 42 | R253-122                                                                             | 253-122                                 | Seal                          | 2          |                   |  |
| 43 | R237-54                                                                              | U46731,<br>U6731                        | O-Ring - Small                | 2          |                   |  |
| 44 | RET15726                                                                             | ET15726,<br>RET15726                    | Sleeve - Wear Hardened        | 2          |                   |  |
| 45 | R500511                                                                              |                                         | Roller End - Threaded 3       | 2          |                   |  |
| 46 | R150673                                                                              |                                         | Washer - 3 Repairable Roller  | 15         |                   |  |
| 47 | R5-4035                                                                              |                                         | Roller End - 2-7/8 OD         | 2          |                   |  |
| 48 | R471219                                                                              | 471219,<br>471231,<br>JD7759,<br>JD7798 | Zerk - Grease                 | 2          |                   |  |
| 49 | RET15755                                                                             | ET15755                                 | Seal - Oil                    | 4          |                   |  |
| 50 | R150674                                                                              |                                         | Sleeve - Wear 3/4 Plated      | 2          |                   |  |
| 51 | R253-117                                                                             |                                         | Seal - Outer Triple Lip       | 2          |                   |  |
| 52 | R500534                                                                              |                                         | Bearing - with Cup            | 2          |                   |  |
|    | Detail Description: Kit includes: 1 ea R254-78- Bearing Cone & R254-79 Bearing Cone: |                                         |                               |            |                   |  |
| 53 | R1503470                                                                             |                                         | Seal - Inner Wiper            | 2          |                   |  |
| 54 | R1503230                                                                             |                                         | Washer - Thrust Outer Keyed   | 2          |                   |  |
| 55 | R1503471                                                                             |                                         | Washer - Thrust SAE660 Bronze | 2          |                   |  |
| 56 | R150333                                                                              |                                         | Washer - Flat Keyed Outer SS  | 2          |                   |  |
| 58 | R150678                                                                              |                                         | Spacer - Grooved Roller 3/4   | 1          |                   |  |

MK II Cutting Unit Rollers

|    | R&R<br>Part No. | OEM<br>Part No. | Description           | Qty<br>Req | Order<br>Quantity |
|----|-----------------|-----------------|-----------------------|------------|-------------------|
| 59 | R150676A        |                 | Spacer - 1/8          | 2          |                   |
| 60 | R3220-7         | 3220-7          | Nut - 3/4-16 Jam Zinc | 2          |                   |