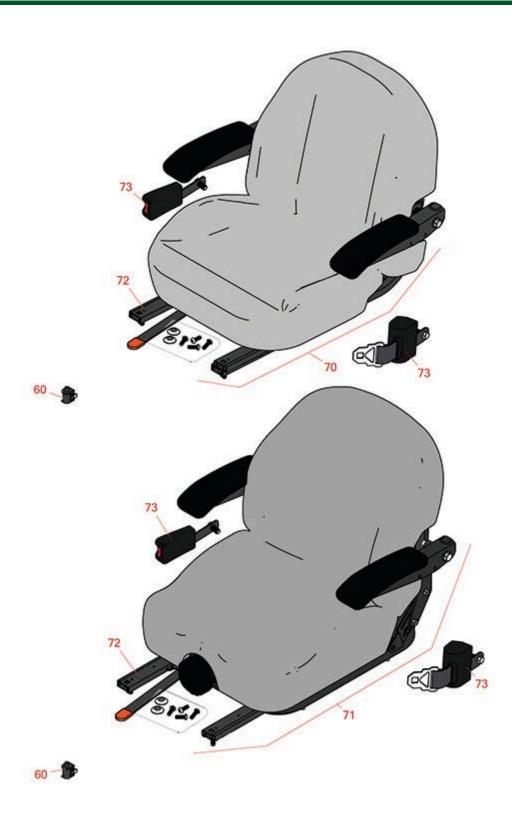

## **Replaces Exmark Lazer Z S-Series Parts**

Zero Turn Mower with 72in Deck - Models LZS749AKC72400, LZS749AKC724A1, LZS801GKA724A1, LZS850EKA724W0 Seat

|                                                  | R&R<br>Part No. | OEM<br>Part No.                                 | Description                                  | Qty<br>Req | Order<br>Quantity |
|--------------------------------------------------|-----------------|-------------------------------------------------|----------------------------------------------|------------|-------------------|
|                                                  |                 |                                                 |                                              |            |                   |
| 60                                               | R150229         | 82-2190                                         | Switch - Operator Presence                   | 1          |                   |
| 70                                               | R750205         | 116-4474,<br>126-1366,<br>126-5801,<br>126-8290 | Seat - Light Grey Deluxe w/Arms & Track Set  | 1          |                   |
| 71                                               | R750210         | 116-8912                                        | Seat - Light Grey Deluxe w/Arms w/Suspension | 1          |                   |
| Detail Description: INCL SUSPENSION & TRACK SET: |                 |                                                 |                                              |            |                   |
| 72                                               | R109-9801       | 109-9801                                        | Seat Track Set                               | 1          |                   |
| 73                                               | R109-9805       | 109-9805                                        | Seat Belt Kit                                | 1          |                   |