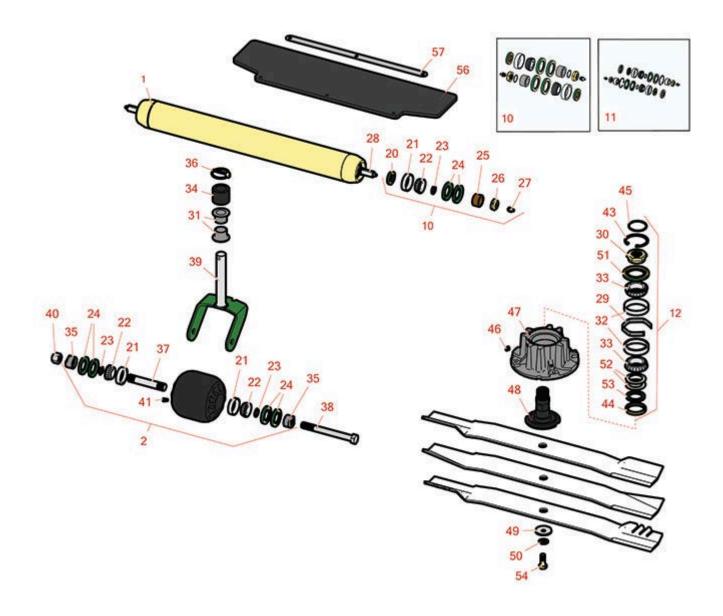

Rotary Cutting Unit Rotary Cutting Unit

Rotary Cutting Unit Rotary Cutting Unit

|       | R&R<br>Part No.                   | OEM<br>Part No.                    | Description                                                                       | Qty<br>Req | Order<br>Quantity |  |  |
|-------|-----------------------------------|------------------------------------|-----------------------------------------------------------------------------------|------------|-------------------|--|--|
| R&R I | Rollers                           |                                    |                                                                                   |            |                   |  |  |
| 1     | RTCA25970                         | RTCA25970,<br>TCA25970             | Roller Assy                                                                       | 3          |                   |  |  |
| 2     | RTCA19047                         | TCA19047                           | Caster Wheel Assy                                                                 | 6          |                   |  |  |
|       | Tech Note: Up to Serial # 030000: |                                    |                                                                                   |            |                   |  |  |
| Overl | haul Kits                         |                                    |                                                                                   |            |                   |  |  |
| 10    | RAET10632                         | AET10632                           | Overhaul Kit - Roller                                                             | 3          |                   |  |  |
|       |                                   |                                    | 2 ea: R237-54 O-Ring, R253-122 Seal, R2<br>9 Grease Zerk, RET15726 Sleeve, RET157 |            |                   |  |  |
| 11    | R500578                           |                                    | Overhaul Kit - Roller                                                             | 3          |                   |  |  |
| 13    | RAUC20746                         | AUC19580,<br>AUC20746,<br>TCA25685 | Spindle Assy                                                                      | 3          |                   |  |  |
| Othe  | r Parts Available                 |                                    |                                                                                   |            |                   |  |  |
| 20    | RET15756                          | ET15756,<br>MT1739,<br>MT739       | Seal                                                                              | 6          |                   |  |  |
| 21    | R254-79                           | JD8226                             | Cup - Bearing                                                                     | 18         |                   |  |  |
|       | Detail Description: U             | se R254-79M installation ma        | ndrel to properly install race.:                                                  |            |                   |  |  |
| 22    | R254-78                           | JD8188                             | Tapered Bearing Cone                                                              | 18         |                   |  |  |
| 23    | R237-54                           | U46731,<br>U6731                   | O-Ring - Small                                                                    | 18         |                   |  |  |
| 24    | RET15755                          | ET15755                            | Seal - Oil                                                                        | 36         |                   |  |  |
| 25    | RET15726                          | ET15726,<br>RET15726               | Sleeve - Wear Hardened                                                            | 6          |                   |  |  |
| 26    | R3296-15                          | N101345                            | Locknut - 3/4-16 Nylon Jam                                                        | 6          |                   |  |  |
|       |                                   |                                    |                                                                                   |            |                   |  |  |

Rotary Cutting Unit Rotary Cutting Unit

|    | R&R<br>Part No. | OEM<br>Part No.                         | Description                   | Qty<br>Req | Order<br>Quantity |
|----|-----------------|-----------------------------------------|-------------------------------|------------|-------------------|
| 27 | R471219         | 471219,<br>471231,<br>JD7759,<br>JD7798 | Zerk - Grease                 | 6          |                   |
| 28 | RTCU39718       | TCU39718                                | Shaft - Roller - 29 in        | 1          |                   |
| 29 | RTCU32114       | TCU32114                                | Spacer - Spindle              | 3          |                   |
| 30 | RTCU27862       | TCU27862                                | Nut - Spindle                 | 3          |                   |
| 31 | RM83541         | M83541                                  | Bushing - Flanged - 1 in ID   | 24         |                   |
| 32 | RJD8230         | JD8230                                  | Tapered Bearing Cup           | 6          |                   |
| 33 | RJD8194         | JD8194                                  | Tapered Bearing Cone          | 6          |                   |
| 34 | RTCU24952       | TCU24952                                | Spacer                        | 12         |                   |
| 35 | RTCU26091       | TCU26091                                | Spacer                        | 12         |                   |
| 36 | RM115827        | M115827                                 | Pin - Quick Lock              | 12         |                   |
| 37 | RTCU26006       | TCU26006                                | Axle - (A)                    | 6          |                   |
| 38 | R327-17         | 19H3185                                 | Axle - Caster Fork 5/8-11 x 6 | 6          |                   |
| 39 | RTCA17787       | TCA17787                                | Caster Fork Assy              | 6          |                   |
| 40 | R3296-53        | U44915                                  | Locknut - 5/8-11 ESNA Yellow  | 6          |                   |
| 41 | R471217         | JD7803                                  | Fitting - Grease              | 6          |                   |
| 43 | R32120-2        | M42702                                  | Ring - Retaining              | 3          |                   |
| 44 | RTCU32974       | TCU32974                                | Seal                          | 3          |                   |
| 45 | RH142234        | H142234                                 | O - Ring                      | 3          |                   |
| 46 | R170714         | E14814                                  | Fitting - Pressure Relief     | 3          |                   |
| 47 | RUC32489        | TCU32112,<br>UC32489                    | Housing - Spindle             | 3          |                   |

Rotary Cutting Unit Rotary Cutting Unit

|    | R&R<br>Part No. | OEM<br>Part No.       | Description                | Qty<br>Req | Order<br>Quantity |
|----|-----------------|-----------------------|----------------------------|------------|-------------------|
| 48 | RTCU39253       | TCU32113,<br>TCU39253 | Spindle - Blade            | 3          |                   |
| 49 | RM147138        | M147138               | Washer - Belville          | 3          |                   |
| 50 | RTCU27937       | TCU27937              | Washer - Anti Friction     | 3          |                   |
| 51 | RTCU32975       | TCU32975              | Seal                       | 3          |                   |
| 52 | RUC10061        | UC10061               | Disk Spring                | 6          |                   |
| 53 | RUC10057        | SU303558,<br>UC10057  | Thrust Washer - Hardened   | 3          |                   |
| 54 | RTCU28104       | TCU28104              | Bolt - Blade 10.9 Hardness | 3          |                   |
| 56 | R500615         | TCU23571              | Rubber Guard               | 3          |                   |
| 57 | RTCU23572       | TCU23572              | Strip - Retaining          | 3          |                   |