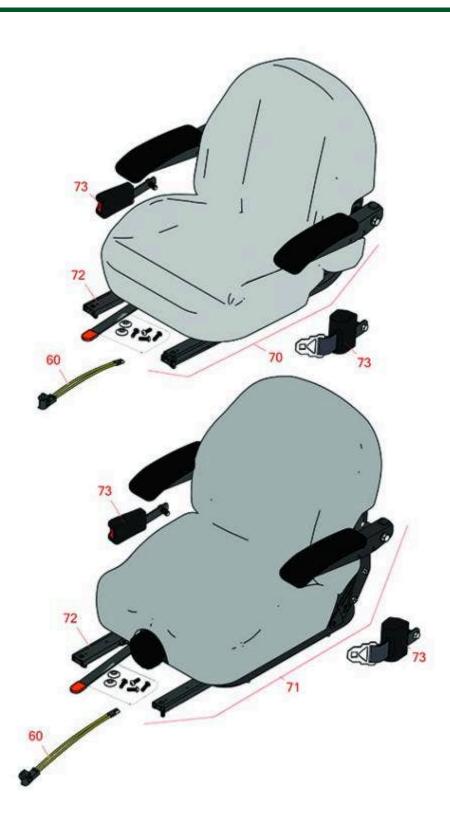

## Replaces Exmark Lazer Z Propane Parts Zero-Turn Mower with 52in Deck - Model LZS740PKC52400

|                                                  | R&R<br>Part No. | OEM<br>Part No.                                 | Description                                  | Qty<br>Req | Order<br>Quantity |
|--------------------------------------------------|-----------------|-------------------------------------------------|----------------------------------------------|------------|-------------------|
|                                                  |                 |                                                 |                                              |            |                   |
| 60                                               | R150229         | 82-2190                                         | Switch - Operator Presence                   | 1          |                   |
| 70                                               | R750205         | 116-4474,<br>126-1366,<br>126-5801,<br>126-8290 | Seat - Light Grey Deluxe w/Arms & Track Set  | 1          |                   |
| 71                                               | R750210         | 116-8912                                        | Seat - Light Grey Deluxe w/Arms w/Suspension | 1          |                   |
| Detail Description: INCL SUSPENSION & TRACK SET: |                 |                                                 |                                              |            |                   |
| 72                                               | R109-9801       | 109-9801                                        | Seat Track Set                               | 1          |                   |
| 73                                               | R109-9805       | 109-9805                                        | Seat Belt Kit                                | 1          |                   |