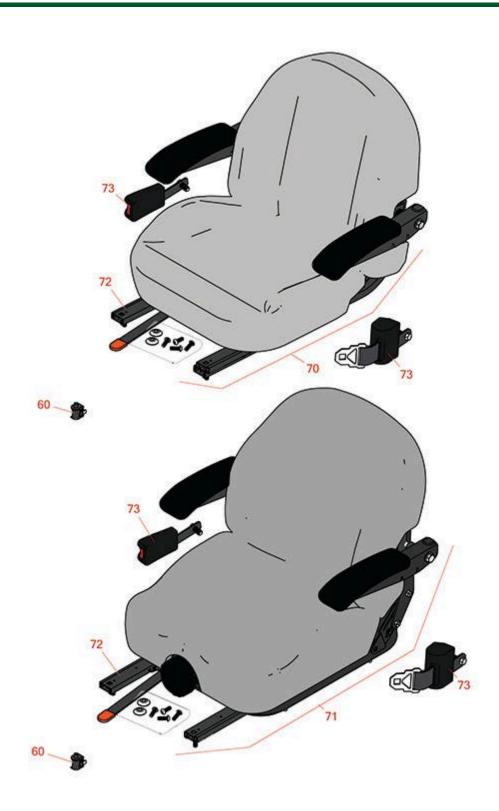

## Replaces Exmark Lazer Z E-Series Parts Zero-Turn Mower with 60in Deck - Model LZE751GKA60RA1

Seat

|                                                  | R&R<br>Part No. | OEM<br>Part No.                                 | Description                                  | Qty<br>Req | Order<br>Quantity |
|--------------------------------------------------|-----------------|-------------------------------------------------|----------------------------------------------|------------|-------------------|
|                                                  |                 |                                                 |                                              |            |                   |
| 60                                               | R150229         | 82-2190                                         | Switch - Operator Presence                   | 1          |                   |
| 70                                               | R750205         | 116-4474,<br>126-1366,<br>126-5801,<br>126-8290 | Seat - Light Grey Deluxe w/Arms & Track Set  | 1          |                   |
| 71                                               | R750210         | 116-8912                                        | Seat - Light Grey Deluxe w/Arms w/Suspension | 1          |                   |
| Detail Description: INCL SUSPENSION & TRACK SET: |                 |                                                 |                                              |            |                   |
| 72                                               | R109-9801       | 109-9801                                        | Seat Track Set                               | 1          |                   |
| 73                                               | R109-9805       | 109-9805                                        | Seat Belt Kit                                | 1          |                   |