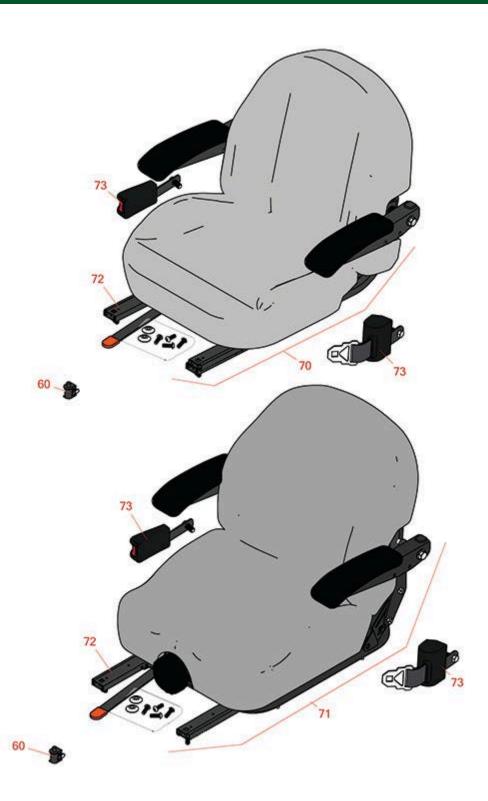

## Replaces Exmark Lazer Z E-Series Parts Zero-Turn Mower with 72in Deck - Model LZE751GKA724A1

Zero-Turn Mower with 72in Deck - Model LZE751GKA724A1 & LZE751GKA724A3 Seat

|                                                  | R&R<br>Part No. | OEM<br>Part No.                                 | Description                                  | Qty<br>Req | Order<br>Quantity |
|--------------------------------------------------|-----------------|-------------------------------------------------|----------------------------------------------|------------|-------------------|
|                                                  |                 |                                                 |                                              |            |                   |
| 60                                               | R150229         | 82-2190                                         | Switch - Operator Presence                   | 1          |                   |
| 70                                               | R750205         | 116-4474,<br>126-1366,<br>126-5801,<br>126-8290 | Seat - Light Grey Deluxe w/Arms & Track Set  | 1          |                   |
| 71                                               | R750210         | 116-8912                                        | Seat - Light Grey Deluxe w/Arms w/Suspension | 1          |                   |
| Detail Description: INCL SUSPENSION & TRACK SET: |                 |                                                 |                                              |            |                   |
| 72                                               | R109-9801       | 109-9801                                        | Seat Track Set                               | 1          |                   |
| 73                                               | R109-9805       | 109-9805                                        | Seat Belt Kit                                | 1          |                   |