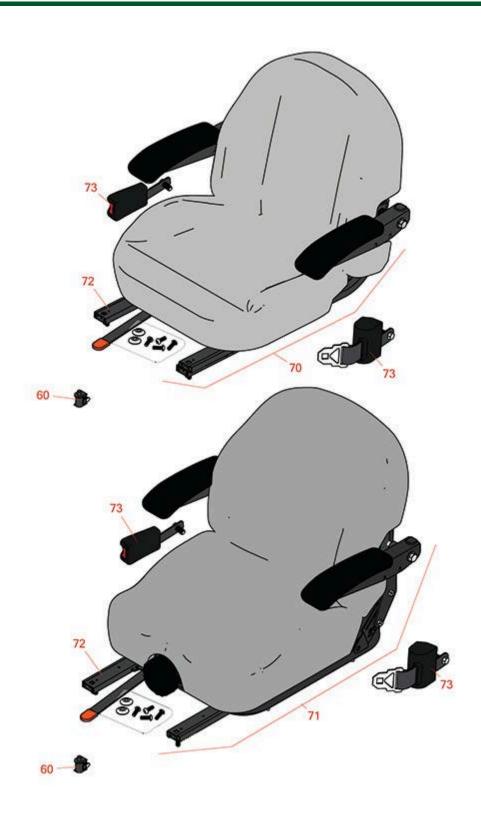

|                                                  | R&R<br>Part No. | OEM<br>Part No.                                 | Description                                  | Qty<br>Req | Order<br>Quantity |
|--------------------------------------------------|-----------------|-------------------------------------------------|----------------------------------------------|------------|-------------------|
|                                                  |                 |                                                 |                                              |            |                   |
| 60                                               | R150229         | 82-2190                                         | Switch - Operator Presence                   | 1          |                   |
| 70                                               | R750205         | 116-4474,<br>126-1366,<br>126-5801,<br>126-8290 | Seat - Light Grey Deluxe w/Arms & Track Set  | 1          |                   |
| 71                                               | R750210         | 116-8912                                        | Seat - Light Grey Deluxe w/Arms w/Suspension | 1          |                   |
| Detail Description: INCL SUSPENSION & TRACK SET: |                 |                                                 |                                              |            |                   |
| 72                                               | R109-9801       | 109-9801                                        | Seat Track Set                               | 1          |                   |
| 73                                               | R109-9805       | 109-9805                                        | Seat Belt Kit                                | 1          |                   |
|                                                  |                 |                                                 | <u> </u>                                     |            |                   |