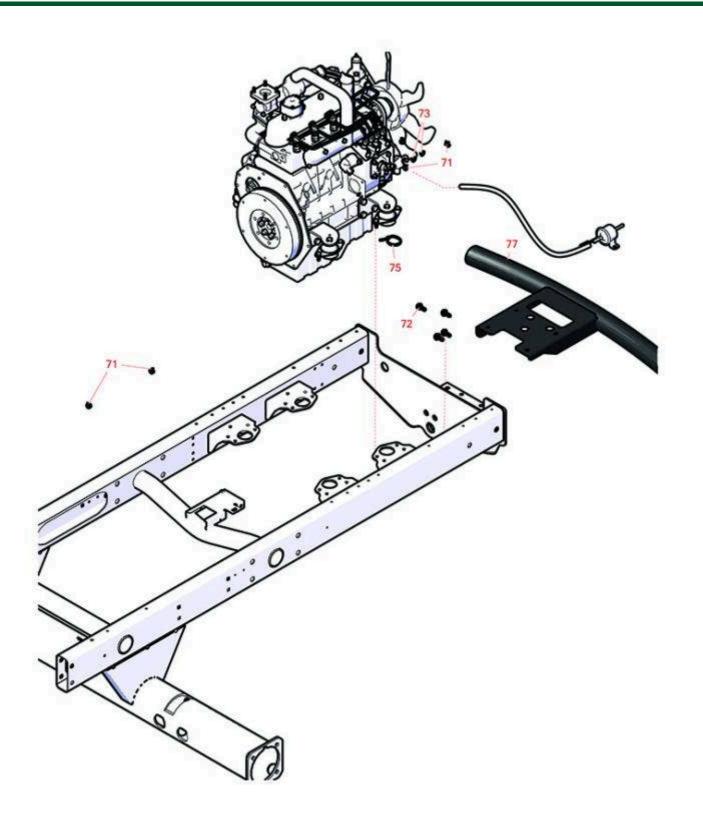

## **Replaces Toro Reelmaster 5410-D Parts**

Traction Unit - with Yanmar Engine Fuel System, Battery & Bumper

|                      | R&R<br>Part No. | OEM<br>Part No.                              | Description                      | Qty<br>Req | Order<br>Quantity |
|----------------------|-----------------|----------------------------------------------|----------------------------------|------------|-------------------|
| Other Parts Avilable |                 |                                              |                                  |            |                   |
| 71                   | R92-2379        | 92-2379                                      | Clamp - Hose                     | 6          |                   |
| 72                   | R32144-14       | 32104-32,<br>32104-49,<br>32144-14           | Bolt - Hex Washer 5/16-18 x 5/8  | 4          |                   |
| 73                   | R104-8300       | 104-8300,<br>104-8300,<br>119-4041           | Locknut - 5/16-18 Flanged Y/Zinc | 3          |                   |
| 75                   | R3290-378       | 30-1740,<br>3290-378,<br>52-6570,<br>60-4340 | Cable Tie                        | 1          |                   |
| 77                   | R110-8951-03    | 110-8951-03                                  | Bumper Assy                      | 2          |                   |