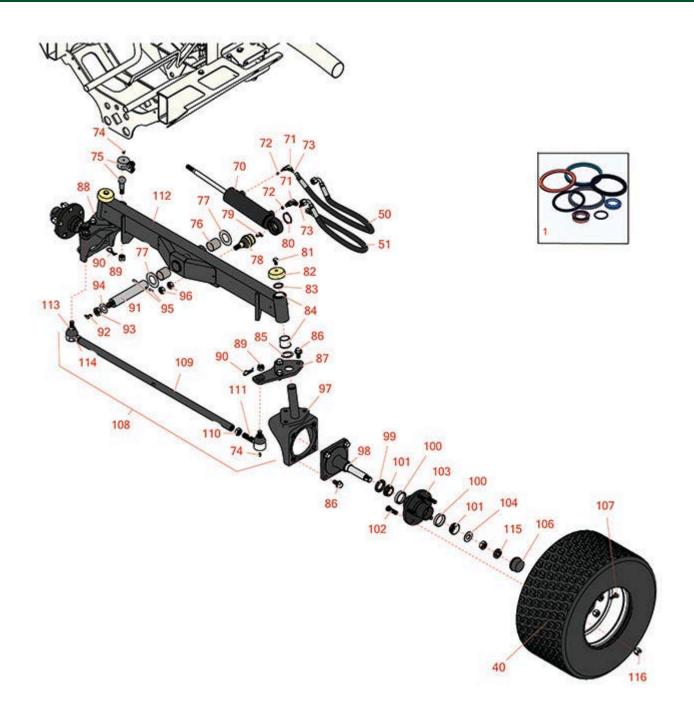

Traction Unit Rear Axle

R&R Products

Traction Unit Rear Axle

|       | R&R<br>Part No.                                                                                                                                                                                     | OEM<br>Part No.                                                                       | Description                                                                                                                                                                                                                             | Qty<br>Req | Order<br>Quantity |  |
|-------|-----------------------------------------------------------------------------------------------------------------------------------------------------------------------------------------------------|---------------------------------------------------------------------------------------|-----------------------------------------------------------------------------------------------------------------------------------------------------------------------------------------------------------------------------------------|------------|-------------------|--|
| Overl | haul Kits and Service                                                                                                                                                                               | Tools                                                                                 | ·                                                                                                                                                                                                                                       |            |                   |  |
| 1     | R114-8875                                                                                                                                                                                           | 114-8875                                                                              | Seal Kit - Fits R110-9035 Cylinder                                                                                                                                                                                                      | 1          |                   |  |
| Tires |                                                                                                                                                                                                     |                                                                                       |                                                                                                                                                                                                                                         |            |                   |  |
| 40    | RCT575315                                                                                                                                                                                           | 117-5125,<br>121-7924                                                                 | Tire - 20x12.00-10 Nhs (4 Ply)<br>Carlisle Turf Trac R/S                                                                                                                                                                                | 2          |                   |  |
|       | Detail Description: The Turf Trac R/S tire offers all-around best performance in our residential product line. Applications include grounds care equipment, zero turn mowers and utility vehicles.: |                                                                                       |                                                                                                                                                                                                                                         |            |                   |  |
| 40    | RCT511257                                                                                                                                                                                           |                                                                                       | Tire - 20x12.00-10 Nhs (4 Ply)<br>Carlisle Turf Master                                                                                                                                                                                  | 2          |                   |  |
|       | durability, stability, an<br>durable compound, th<br>grade mowers. Wheth<br>business, the Turf Ma<br>expectations.:                                                                                 | nd traction. With its conte<br>he Turf Master tire delive<br>her you're maintaining a | e is a professional-grade tire known for its<br>oured shoulder protection, deep tread lugs, a<br>rs reliable performance for ZTRs and profess<br>large lawn or operating a commercial landsc<br>eet your high standards and exceed your | ional-     |                   |  |
| Hose  |                                                                                                                                                                                                     |                                                                                       |                                                                                                                                                                                                                                         |            |                   |  |
| 50    | R110-0973                                                                                                                                                                                           | 110-0973                                                                              | Hose Asy                                                                                                                                                                                                                                | 1          |                   |  |
| 51    | R110-0928                                                                                                                                                                                           | 110-0928                                                                              | Hydraulic Hose Assy                                                                                                                                                                                                                     | 1          |                   |  |
| Othe  | r Parts Available                                                                                                                                                                                   |                                                                                       |                                                                                                                                                                                                                                         |            |                   |  |
| 70    | R107-4458                                                                                                                                                                                           | 107-4458,<br>110-9035                                                                 | Hydraulic Cylinder                                                                                                                                                                                                                      | 1          |                   |  |
| 71    | R340-132                                                                                                                                                                                            | 340-132                                                                               | Hydraulic Fitting - 90 Deg                                                                                                                                                                                                              | 2          |                   |  |
| 72    | R237-22                                                                                                                                                                                             | 107-8844,<br>237-22,<br>237-78                                                        | O-Ring                                                                                                                                                                                                                                  | 2          |                   |  |
| 73    | R237-21                                                                                                                                                                                             | 237-21,<br>327-21                                                                     | O-Ring                                                                                                                                                                                                                                  | 2          |                   |  |

Traction Unit Rear Axle

| ltem <b>R&amp;R</b><br>No <b>Part No.</b> | OEM<br>Part No.                                                                                                                                | Description                                    | Qty<br>Req | Order<br>Quantity |
|-------------------------------------------|------------------------------------------------------------------------------------------------------------------------------------------------|------------------------------------------------|------------|-------------------|
| 74 <b>R302-5</b>                          | 21-6010,<br>302-11,<br>302-37,<br>302-47,<br>302-5,<br>302-57,<br>302-58,<br>302-6,<br>31-0300,<br>32-9660,<br>60-0800,<br>62-3880,<br>92-4181 | Fitting - Grease                               | 5          |                   |
| 75 <b>R106-6895-03</b>                    | 106-6895-03,<br>69-9810,<br>69-9810-03                                                                                                         | Ball Joint Assy                                | 1          |                   |
| 76 <b>R99-6964</b>                        | 99-6964                                                                                                                                        | Bushing - Axle                                 | 2          |                   |
| 77 <b>R99-8432</b>                        | 99-8432                                                                                                                                        | Washer - Thrust                                | 2          |                   |
| 78 <b>R106-6774</b>                       | 106-6774,<br>92-5838,<br>92-5838-01                                                                                                            | Ball Joint                                     | 1          |                   |
| 79 <b>R302-40</b>                         | 302-13,<br>302-40                                                                                                                              | Fitting - Grease                               | 1          |                   |
| 80 <b>R32151-104</b>                      | 32151-104                                                                                                                                      | Ring - Retaining, Ex                           | 1          |                   |
| 81 <b>R3234-1</b>                         | 321-11,<br>3234-1                                                                                                                              | Bolt - Flanged Serrated Hex HD<br>3/8-16 x 3/4 | 2          |                   |
| 82 <b>R69-8890</b>                        | 69-8890                                                                                                                                        | Cap-Spindle                                    | 2          |                   |
| 83 <b>R32151-77</b>                       | 32151-77                                                                                                                                       | Ring - Retaining                               | 2          |                   |
| 84 <b>R104-0015</b>                       | 104-0015,<br>104-8339                                                                                                                          | Bushing - Flanged                              | 4          |                   |
| 85 <b>R76-2980</b>                        | 76-2980                                                                                                                                        | Washer - Thrust                                | 2          |                   |

Traction Unit Rear Axle

|    | R&R<br>Part No. | OEM<br>Part No.                                        | Description                          | Qty<br>Req | Order<br>Quantity |
|----|-----------------|--------------------------------------------------------|--------------------------------------|------------|-------------------|
| 86 | R3234-6         | 32144-13,<br>3234-6,<br>3434-6                         | Bolt - Hex HD Flanged                | 14         |                   |
| 87 | R110-5297-03    | 110-5297-03                                            | Link - Drag LH                       | 1          |                   |
| 88 | R110-5295-03    | 110-5295-03                                            | Link - Drag - RH                     | 1          |                   |
| 89 | R105-7941       | 105-7941                                               | Nut - Hex - Slotted                  | 3          |                   |
| 90 | R3272-12        | 01-151-0090,<br>28-19-D,<br>3272-12                    | Pin - Cotter 1/8 x 1-1/4             | 5          |                   |
| 91 | R140-6101       | 140-6101,<br>98-8173,<br>98-8173-03                    | Pivot Pin - Rear Lift Arm            | 1          |                   |
| 92 | R323016         | 302-33,<br>323016                                      | 1/8"-NPT 90 Degree Grease<br>Fitting | 1          |                   |
| 93 | R444742         | 32146-20,<br>9150906,<br>915090P                       | Nut - 3/4-16 Gripco Centerlock       | 1          |                   |
| 94 | R71-4540        | 71-4540                                                | Washer - Thrust                      | 1          |                   |
| 95 | R32121-32       | 01-153-0180,<br>32121-32                               | Pin - Roll 1/4 x 1-3/4               | 1          |                   |
| 96 | R443828         | 01-191-1018,<br>3214,<br>3220-6,<br>443828,<br>915089P | Nut - 5/8-18 Hex                     | 2          |                   |
| 97 | R107-4517-03    | 107-4517-03                                            | Housing - Motor                      | 2          |                   |
| 98 | R117-8958       | 117-8958                                               | Spindle                              | 2          |                   |
| 99 | R112-1690       | 112-1690                                               | Seal - Hub - 1 1/4" ID               | 2          |                   |

Traction Unit Rear Axle

| ltem <b>R&amp;R</b><br>No <b>Part No.</b> | OEM<br>Part No.                                                                                                  | Description                     | Qty<br>Req | Order<br>Quantity |
|-------------------------------------------|------------------------------------------------------------------------------------------------------------------|---------------------------------|------------|-------------------|
| 100 <b>R254-72</b>                        | 01-103-0050,<br>01-103-0120,<br>01-103-0140,<br>1-543508,<br>254-71,<br>254-72,<br>40439,<br>62-3340,<br>99-4511 | Cup - Bearing                   | 4          |                   |
| 101 <b>R254-94</b>                        | 1-543509,<br>254-94,<br>32-8090,<br>32-8240,<br>32-9640,<br>40440,<br>62-3330                                    | Tapered Bearing Cone            | 4          |                   |
| 102 <b>R114-3918</b>                      | 1-633926,<br>114-3918                                                                                            | Stud - Wheel - 1/2-20 x 1 15/16 | 10         |                   |
| 103 <b>R121-5631</b>                      | 120-6255,<br>121-5621,<br>121-5631                                                                               | Hub Assy                        | 2          |                   |
| 104 <b>R117-8259</b>                      | 117-8259                                                                                                         | Washer-Spindle                  | 2          |                   |
| 106 <b>R241-119</b>                       | 01-269-0070,<br>01-269-0280,<br>01-286-0040,<br>241-119,<br>30-9930,<br>40438                                    | Cap-Dust                        | 2          |                   |
| 107 <b>R232-27</b>                        | 232-27,<br>232-31                                                                                                | Stem - Valve w/ Cap             | 2          |                   |
| 108 <b>R110-5334-03</b>                   | 110-5334-03                                                                                                      | Tie Rod Assy                    | 1          |                   |
| 109 <b>R110-5335</b>                      | 110-5335                                                                                                         | Tie Rod                         | 1          |                   |
| 110 <b>R110-5337</b>                      | 110-5337                                                                                                         | Nut - Jam 11/16-18 LH           | 2          |                   |
| 111 <b>R2411-46</b>                       | 2411-46,<br>2411-46-03                                                                                           | End - Tie Rod - LH              | 2          |                   |

Traction Unit Rear Axle

| ltem <b>R&amp;R</b><br>No <b>Part No.</b> | OEM<br>Part No.                    | Description           | Qty Order<br>Req Quantity |
|-------------------------------------------|------------------------------------|-----------------------|---------------------------|
| 112 <b>R107-4546-03</b>                   | 107-4546-03                        | Axle Assy             | 1                         |
| 113 <b>R71-4740-03</b>                    | 2411-45,<br>71-4740,<br>71-4740-03 | End - Tie Rod - RH    | 1                         |
| 114 <b>R84-5300</b>                       | 84-5300                            | Nut - Jam 11/16-18 RH | 1                         |
| 115 <b>R93-0307</b>                       | 93-0307                            | Nut - Lock Retainer   | 2                         |
| 116 <b>R242-50</b>                        | 242-50                             | Nut - 1/2-20 Wheel    | 10                        |