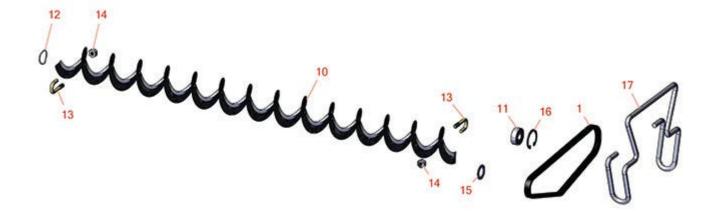

## **Replaces Toro Greensmaster eTriFlex** 3360 Parts

Dethatching Unit - Model 04720 Rear Roller Brush

|       | R&R<br>Part No.   | OEM<br>Part No.                 | Description         | Qty <b>Order</b><br>Req <b>Quantity</b> |
|-------|-------------------|---------------------------------|---------------------|-----------------------------------------|
| Belts |                   |                                 |                     |                                         |
| 1     | R105-5720         | 105-5720                        | Belt - Poly V       | 1                                       |
| Othe  | r Parts Available |                                 |                     |                                         |
| 10    | R105-6792         | 104-1829,<br>105-6792           | Brush - Rear Roller | 1                                       |
| 11    | R251-259          | 251-259,<br>251-307             | Bearing - Ball      | 1                                       |
| 12    | R115-7143         | 115-7143                        | Spring - Wave       | 1                                       |
| 13    | R104-1830         | 104-1830                        | Bolt - J            | 2                                       |
| 14    | R3296-2           | 32127-10,<br>3296-2,<br>9157404 | Nut - #10 Lock      | 2                                       |
| 15    | R112-6957         | 112-6957                        | Washer - Hardened   | 2                                       |
| 16    | R104-4727         | 104-4727                        | Ring - Retaining    | 1                                       |
| 17    | R117-6706         | 117-6706                        | Clamp - Motor       | 1                                       |
|       |                   |                                 |                     |                                         |