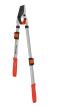

## **Details**

Get the job done faster and easier with longer reach, boosted power and reduced effort using the DualLINK extendable lopper with Comfort GEL grips. Enjoy maximum power cutting performance for limbs up to 1-3/4in. with a non-stick blade and large opening hook. Strong, trapezoid steel handles extend 29.5in to 37.5in. to make your reach easier and the job faster. The reduced handle opening makes the job easier with less work and more power. The ShockGUARD bumper system is designed to reduce shock and arm fatigue.

- Strong, trapezoid steel handles extend 29.5in to 37.5in
- Power SOURCE cutting action for limbs up to 1-3/4 in.
- Non-stick blade with large opening hook
- Extreme comfort grips
- ShockGUARD bumper system
- Reduced handle opening for less work and more power