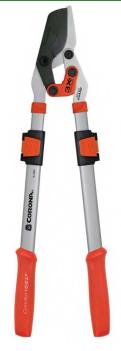

## Corona Extendable Duallink Bypass Loppers - 29.5in - 37.5in

RCSL4364

## **Details**

Get the job done faster and easier with longer reach, boosted power and reduced effort using the DualLINK extendable lopper with Comfort GEL grips. Enjoy maximum power cutting performance for limbs up to 1-3/4in. with a non-stick blade and large opening hook. Strong, trapezoid steel handles extend 29.5in to 37.5in. to make your reach easier and the job faster. The reduced handle opening makes the job easier with less work and more power. The ShockGUARD bumper system is designed to reduce shock and arm fatigue.

- Strong, trapezoid steel handles extend 29.5in to 37.5in
- Power SOURCE cutting action for limbs up to 1-3/4 in.
- Non-stick blade with large opening hook
- Extreme comfort grips
- ShockGUARD bumper system
- Reduced handle opening for less work and more power