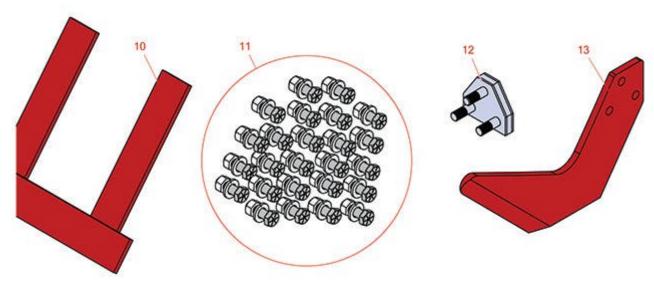

Description

|       | or hole sizes. All sales final.:                                                              |                                                      |   |
|-------|-----------------------------------------------------------------------------------------------|------------------------------------------------------|---|
| Hard  | ware                                                                                          |                                                      |   |
| 11    | R250405                                                                                       | Bolt Kit - 5/16 x 1 w/Nut Set/25                     | 0 |
|       | Detail Description: 5/16" X 1" Grade 8 Hardened Bolt with Lock Washer & Lock Nut - Pkg of 25: |                                                      |   |
| 11    | R250406                                                                                       | Bolt Kit - 5/16 x 1 w/Whiz Nut Set/25                | 0 |
|       | Detail Description: 5/16" X 1" Grade 8 Hardened Bolt with Whiz Nut - Pkg of 25:               |                                                      |   |
| 12    | R250409                                                                                       | Sod Bolt - Fast Attach                               | 0 |
|       | Detail Description: Includes 3 Bolt Assemblies and Nuts:                                      |                                                      |   |
| Speci | ial End Plate Hole Sizes                                                                      |                                                      |   |
| 13    | R250415                                                                                       | Endplate - Sod Blade - Special Hole<br>(3/8 or 7/16) | 0 |
|       | Detail Description: Minimum 10 blades for special endplate hole size - All sales final:       |                                                      |   |