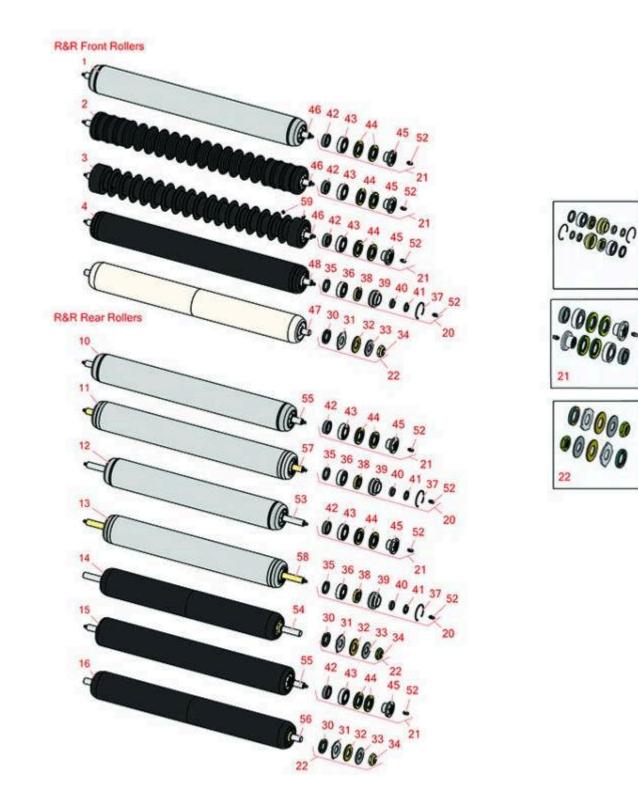

## **Replaces Toro Reelmaster 5510-D Parts**

DPA Cutting Unit - Models 03681 & 03682 Rollers

**Replaces Toro Reelmaster 5510-D Parts** 

DPA Cutting Unit - Models 03681 & 03682 Rollers

|                      | n R&R<br>Part No.                                                                                                                                                                                                                                                                                                                                                                                                                          | OEM<br>Part No.                                                                                                                                                                                                                                | Description                                                                                                                                                                                                                                                                                                         | Qty<br>Req                                                                                                                                                                                                                                                                                                                                        | Order<br>Quantity |  |  |  |  |
|----------------------|--------------------------------------------------------------------------------------------------------------------------------------------------------------------------------------------------------------------------------------------------------------------------------------------------------------------------------------------------------------------------------------------------------------------------------------------|------------------------------------------------------------------------------------------------------------------------------------------------------------------------------------------------------------------------------------------------|---------------------------------------------------------------------------------------------------------------------------------------------------------------------------------------------------------------------------------------------------------------------------------------------------------------------|---------------------------------------------------------------------------------------------------------------------------------------------------------------------------------------------------------------------------------------------------------------------------------------------------------------------------------------------------|-------------------|--|--|--|--|
|                      | Front Rollers                                                                                                                                                                                                                                                                                                                                                                                                                              |                                                                                                                                                                                                                                                | Description                                                                                                                                                                                                                                                                                                         |                                                                                                                                                                                                                                                                                                                                                   | Quantity          |  |  |  |  |
| 1                    | R114-5412                                                                                                                                                                                                                                                                                                                                                                                                                                  | 114-5412                                                                                                                                                                                                                                       | Roller - Smooth Tubular Steel                                                                                                                                                                                                                                                                                       | 1                                                                                                                                                                                                                                                                                                                                                 |                   |  |  |  |  |
|                      | Detail Description: C<br>stainless ball bearin                                                                                                                                                                                                                                                                                                                                                                                             | 0                                                                                                                                                                                                                                              | n shaft, this heavy-duty roller uses greasable                                                                                                                                                                                                                                                                      | 2                                                                                                                                                                                                                                                                                                                                                 |                   |  |  |  |  |
| 2                    | R1503915                                                                                                                                                                                                                                                                                                                                                                                                                                   | 110-9608,<br>114-5421                                                                                                                                                                                                                          | Roller - Fusion Grooved UHMW<br>Polyethylene Shoulder                                                                                                                                                                                                                                                               | 1                                                                                                                                                                                                                                                                                                                                                 |                   |  |  |  |  |
|                      | Detail Description: Fusion Rollers combine the best features of our UHMW plastic rollers with a<br>heavy duty internal bearing system. Machined from solid UHMW plastic that prevents build-up<br>of debris. This roller has a patented deep groove design in the center along with shallow grroves<br>on each end to reduce marking in wet conditions and turns on precision stainless ball bearings<br>and double seals for added life.: |                                                                                                                                                                                                                                                |                                                                                                                                                                                                                                                                                                                     |                                                                                                                                                                                                                                                                                                                                                   |                   |  |  |  |  |
| 3                    | R1503911                                                                                                                                                                                                                                                                                                                                                                                                                                   | 110-4050,<br>114-5400,<br>114-5421                                                                                                                                                                                                             | Roller - Fusion Grooved UHMW<br>Polyethylene                                                                                                                                                                                                                                                                        | 1                                                                                                                                                                                                                                                                                                                                                 |                   |  |  |  |  |
|                      |                                                                                                                                                                                                                                                                                                                                                                                                                                            | 1115121                                                                                                                                                                                                                                        |                                                                                                                                                                                                                                                                                                                     | Detail Description: Fusion Rollers combine the best features of our UHMW plastic rollers with a heavy-duty internal bearing system. Machined from solid UHMW plastic that prevents build-up of debris. This roller has a patented deep groove design and turns on precision stainless ball bearings and double seals for added life. (2006 & Up): |                   |  |  |  |  |
|                      | heavy-duty internal of debris. This roller                                                                                                                                                                                                                                                                                                                                                                                                 | usion Rollers combine the<br>bearing system. Machinea<br>has a patented deep groo                                                                                                                                                              | from solid UHMW plastic that prevents bui<br>ove design and turns on precision stainless b                                                                                                                                                                                                                          | ld-up                                                                                                                                                                                                                                                                                                                                             |                   |  |  |  |  |
| 4                    | heavy-duty internal of debris. This roller                                                                                                                                                                                                                                                                                                                                                                                                 | usion Rollers combine the<br>bearing system. Machinea<br>has a patented deep groo                                                                                                                                                              | from solid UHMW plastic that prevents bui<br>ove design and turns on precision stainless b                                                                                                                                                                                                                          | ld-up                                                                                                                                                                                                                                                                                                                                             |                   |  |  |  |  |
| 4                    | heavy-duty internal<br>of debris. This roller<br>bearings and double<br><b>R110-9605</b>                                                                                                                                                                                                                                                                                                                                                   | usion Rollers combine the<br>bearing system. Machined<br>has a patented deep groc<br>e seals for added life. (200<br>110-9605<br>Constructed with a through                                                                                    | from solid UHMW plastic that prevents bui<br>ove design and turns on precision stainless b<br>6 & Up):                                                                                                                                                                                                              | ld-up<br>ball<br>1                                                                                                                                                                                                                                                                                                                                |                   |  |  |  |  |
|                      | heavy-duty internal<br>of debris. This roller<br>bearings and double<br><b>R110-9605</b><br>Detail Description: C                                                                                                                                                                                                                                                                                                                          | usion Rollers combine the<br>bearing system. Machined<br>has a patented deep groc<br>e seals for added life. (200<br>110-9605<br>Constructed with a through                                                                                    | I from solid UHMW plastic that prevents bui<br>ove design and turns on precision stainless b<br>6 & Up):<br>Roller - Smooth Tubular Steel                                                                                                                                                                           | ld-up<br>ball<br>1                                                                                                                                                                                                                                                                                                                                |                   |  |  |  |  |
|                      | heavy-duty internal<br>of debris. This roller<br>bearings and double<br><b>R110-9605</b><br>Detail Description: C<br>bearings. (2006 - 20                                                                                                                                                                                                                                                                                                  | usion Rollers combine the<br>bearing system. Machined<br>has a patented deep groc<br>e seals for added life. (200<br>110-9605<br>Constructed with a through                                                                                    | I from solid UHMW plastic that prevents bui<br>ove design and turns on precision stainless b<br>6 & Up):<br>Roller - Smooth Tubular Steel                                                                                                                                                                           | ld-up<br>ball<br>1                                                                                                                                                                                                                                                                                                                                |                   |  |  |  |  |
| R&R                  | heavy-duty internal<br>of debris. This roller<br>bearings and double<br><b>R110-9605</b><br>Detail Description: C<br>bearings. (2006 - 20<br><b>Rear Rollers</b><br><b>R114-5415</b>                                                                                                                                                                                                                                                       | Tusion Rollers combine the<br>bearing system. Machinea<br>has a patented deep groc<br>e seals for added life. (200<br>110-9605<br>Constructed with a through<br>07):<br>114-5415                                                               | d from solid UHMW plastic that prevents bui<br>ove design and turns on precision stainless b<br>16 & Up):<br>Roller - Smooth Tubular Steel<br>In shaft, this heavy-duty roller uses greasable                                                                                                                       | Id-up<br>pall<br>1<br>e ball<br>1                                                                                                                                                                                                                                                                                                                 |                   |  |  |  |  |
| R&R                  | heavy-duty internal<br>of debris. This roller<br>bearings and double<br><b>R110-9605</b><br>Detail Description: C<br>bearings. (2006 - 20<br><b>Rear Rollers</b><br><b>R114-5415</b><br>Detail Description: C                                                                                                                                                                                                                              | Tusion Rollers combine the<br>bearing system. Machinea<br>has a patented deep groc<br>e seals for added life. (200<br>110-9605<br>Constructed with a through<br>07):<br>114-5415                                                               | from solid UHMW plastic that prevents buil<br>ove design and turns on precision stainless b<br>6 & Up):<br>Roller - Smooth Tubular Steel<br>a shaft, this heavy-duty roller uses greasable<br>Roller - Smooth Tubular Steel                                                                                         | Id-up<br>pall<br>1<br>e ball<br>1                                                                                                                                                                                                                                                                                                                 |                   |  |  |  |  |
| <b>R&amp;R</b><br>10 | heavy-duty internal<br>of debris. This roller<br>bearings and double<br><b>R110-9605</b><br>Detail Description: C<br>bearings. (2006 - 20)<br><b>Rear Rollers</b><br><b>R114-5415</b><br>Detail Description: C<br>stainless ball bearing<br><b>R107-4024</b>                                                                                                                                                                               | Tusion Rollers combine the<br>bearing system. Machined<br>has a patented deep groo<br>e seals for added life. (200<br>110-9605<br>Tonstructed with a through<br>07):<br>114-5415<br>Tonstructed with a through<br>gs. (2008 & Up):<br>107-4024 | A from solid UHMW plastic that prevents buil<br>ove design and turns on precision stainless b<br>16 & Up):<br>Roller - Smooth Tubular Steel<br>In shaft, this heavy-duty roller uses greasable<br>Roller - Smooth Tubular Steel<br>In shaft, this heavy duty roller uses greasable<br>Smooth Tubular Steel Roller - | Id-up<br>pall<br>1<br>e ball<br>1                                                                                                                                                                                                                                                                                                                 |                   |  |  |  |  |

| No                | R&R<br>Part No.                                                                                                                                                                                       | OEM<br>Part No.                                                                                                                                                                                                                                                                                        | Description                                                                                                                                                                                | Qty<br>Req                | Order<br>Quantity |  |  |  |
|-------------------|-------------------------------------------------------------------------------------------------------------------------------------------------------------------------------------------------------|--------------------------------------------------------------------------------------------------------------------------------------------------------------------------------------------------------------------------------------------------------------------------------------------------------|--------------------------------------------------------------------------------------------------------------------------------------------------------------------------------------------|---------------------------|-------------------|--|--|--|
|                   | Detail Description:<br>stainless ball beari                                                                                                                                                           |                                                                                                                                                                                                                                                                                                        | shaft, this heavy-duty roller uses greasable                                                                                                                                               | е                         |                   |  |  |  |
| 13                | R110-4065                                                                                                                                                                                             | 110-4065                                                                                                                                                                                                                                                                                               | Roller - Smooth Tubular Steel                                                                                                                                                              | 1                         |                   |  |  |  |
|                   | Detail Description: Constructed with a through shaft, this heavy-duty roller uses greasable ball<br>bearings. (2006 - 2007):                                                                          |                                                                                                                                                                                                                                                                                                        |                                                                                                                                                                                            |                           |                   |  |  |  |
| 14                | R1503940                                                                                                                                                                                              | 1503940                                                                                                                                                                                                                                                                                                | Roller - Smooth UHMW<br>Polyethylene                                                                                                                                                       | 1                         |                   |  |  |  |
|                   | Detail Description: Machined from solid UHMW, this low maintenance roller uses a 1" solid<br>stainless steel shaft and requires no grease. UHMW material prevents build-up of debris. (2006<br>& Up): |                                                                                                                                                                                                                                                                                                        |                                                                                                                                                                                            |                           |                   |  |  |  |
| 15                | R1503916                                                                                                                                                                                              |                                                                                                                                                                                                                                                                                                        | Roller - Fusion Smooth UHMW<br>Polyethylene                                                                                                                                                | 1                         |                   |  |  |  |
|                   | heavy duty interna                                                                                                                                                                                    | Detail Description: Fusion Rollers combine the best features of our UHMW plastic rollers with a heavy duty internal bearing system. Machined from solid UHMW plastic that prevents build-up of debris. This roller has stainless precision ball bearings and double seals for added life. (2006 & Up): |                                                                                                                                                                                            |                           |                   |  |  |  |
| 16                | R1503946                                                                                                                                                                                              |                                                                                                                                                                                                                                                                                                        | Roller - Smooth UHMW<br>Polyethylene                                                                                                                                                       | 1                         |                   |  |  |  |
| 10                |                                                                                                                                                                                                       |                                                                                                                                                                                                                                                                                                        | 5 5                                                                                                                                                                                        |                           |                   |  |  |  |
| 10                |                                                                                                                                                                                                       |                                                                                                                                                                                                                                                                                                        | V, this low maintenance roller uses a 1" sol<br>HMW material prevents build-up of debris.                                                                                                  |                           |                   |  |  |  |
|                   | stainless steel shaf                                                                                                                                                                                  |                                                                                                                                                                                                                                                                                                        | V, this low maintenance roller uses a 1" sol                                                                                                                                               |                           |                   |  |  |  |
|                   | stainless steel shaf<br>& Up):                                                                                                                                                                        |                                                                                                                                                                                                                                                                                                        | V, this low maintenance roller uses a 1" sol                                                                                                                                               |                           |                   |  |  |  |
| Overl             | stainless steel shaft<br>& Up):<br>haul Kits<br>R106-9606<br>Detail Description:                                                                                                                      | t and requires no grease. UF<br>106-9606                                                                                                                                                                                                                                                               | V, this low maintenance roller uses a 1" sol<br>HMW material prevents build-up of debris.<br>Overhaul Kit - Roller<br>ings, R253-70 Seals, R32120-62 Retaining F                           | 0                         |                   |  |  |  |
| Overl             | stainless steel shaft<br>& Up):<br>haul Kits<br>R106-9606<br>Detail Description:                                                                                                                      | t and requires no grease. UF<br>106-9606<br>Include 2 ea: R343667 Bear                                                                                                                                                                                                                                 | V, this low maintenance roller uses a 1" sol<br>HMW material prevents build-up of debris.<br>Overhaul Kit - Roller<br>ings, R253-70 Seals, R32120-62 Retaining F                           | 0                         |                   |  |  |  |
| <b>Over</b><br>20 | stainless steel shaft<br>& Up):<br>haul Kits<br>R106-9606<br>Detail Description:<br>R93-1251 Seals, R9<br>R114-5430<br>Detail Description:                                                            | t and requires no grease. UF<br>106-9606<br>Include 2 ea: R343667 Bear<br>3-1252 Seals, R93-2931 Was<br>114-5430                                                                                                                                                                                       | V, this low maintenance roller uses a 1" sol<br>HMW material prevents build-up of debris.<br>Overhaul Kit - Roller<br>ings, R253-70 Seals, R32120-62 Retaining F<br>shers, R93-3007 Seals: | (2006<br>0<br>Rings,<br>0 |                   |  |  |  |

| R&R<br>Part No.                                                                                                                                                                                                                                        | OEM<br>Part No. | Description | Qty<br>Req | Order<br>Quantity |  |  |
|--------------------------------------------------------------------------------------------------------------------------------------------------------------------------------------------------------------------------------------------------------|-----------------|-------------|------------|-------------------|--|--|
| Detail Description: Fits all R&R 2-1/2" - 3-1/2" Dia. Black UHMW Plastic Rollers that do not use<br>ball bearings Includes 2 ea.: R1503230 Star Washers, R1503470 Seals, R150333 Thrust<br>Washers, R3296-15 Locknuts, R1503471 Bronze Thrust Washers: |                 |             |            |                   |  |  |

## **Other Parts Available**

| 30 <b>R1503470</b>  |                                                            | Seal - Inner Wiper            | 2 |
|---------------------|------------------------------------------------------------|-------------------------------|---|
| 31 <b>R1503230</b>  |                                                            | Washer - Thrust Outer Keyed   | 2 |
| 32 <b>R1503471</b>  |                                                            | Washer - Thrust SAE660 Bronze | 2 |
| 33 <b>R150333</b>   |                                                            | Washer - Flat Keyed Outer SS  | 2 |
| 34 <b>R3296-15</b>  | 116-7306,<br>32118-5,<br>32127-23,<br>32127-47,<br>3296-15 | Locknut - 3/4-16 Nylon Jam    | 2 |
| 35 <b>R93-3007</b>  | 93-3007                                                    | Seal                          | 4 |
| 36 <b>R343667</b>   | 109966,<br>251-6,<br>38-7820                               | Bearing - Ball                | 4 |
| 37 <b>R32120-62</b> | 32120-62                                                   | Ring - Retaining              | 2 |
| 38 <b>R93-1251</b>  | 93-1251                                                    | Seal                          | 2 |
| 39 <b>R93-1252</b>  | 93-1252                                                    | Seal - Outer                  | 2 |
| 40 <b>R253-70</b>   | 253-70                                                     | Seal                          | 2 |
| 41 <b>R93-2931</b>  | 93-2931                                                    | Washer - Roller Seal          | 2 |
| 42 <b>R114-3717</b> | 114-3717                                                   | Seal                          | 2 |
| 43 <b>R112-5290</b> | 112-5290,<br>251346,<br>251-346,<br>72-5430                | Bearing - Stainless           | 2 |
| 44 <b>R112-7494</b> | 112-7494                                                   | Seal                          | 4 |
|                     |                                                            |                               |   |

## Replaces Toro Reelmaster 5510-D Parts

DPA Cutting Unit - Models 03681 & 03682 Rollers

|    | R&R<br>Part No. | OEM<br>Part No.                                                                                                                                | Description                   | Qty<br>Req | Order<br>Quantity |
|----|-----------------|------------------------------------------------------------------------------------------------------------------------------------------------|-------------------------------|------------|-------------------|
| 45 | R114-3745       | 106-6939,<br>108-3151,<br>114-3745,<br>114-5411                                                                                                | Locknut - Bearing - Stainless | 2          |                   |
| 46 | R114-5403       | 114-5403                                                                                                                                       | Shaft - Front Roller          | 1          |                   |
| 47 | R1503923        |                                                                                                                                                | Shaft - Front Rollers         | 1          |                   |
| 48 | R110-4053       | 110-4053                                                                                                                                       | Shaft - Front Roller          | 1          |                   |
| 52 | R302-5          | 21-6010,<br>302-11,<br>302-37,<br>302-47,<br>302-5,<br>302-57,<br>302-58,<br>302-6,<br>31-0300,<br>32-9660,<br>60-0800,<br>62-3880,<br>92-4181 | Fitting - Grease              | 2          |                   |
| 53 | R114-5410       | 114-5410                                                                                                                                       | Shaft - Short - Rear Roller   | 1          |                   |
| 54 | R1503938        |                                                                                                                                                | Shaft - Short Rear Rollers    | 1          |                   |
| 55 | R114-5407       | 114-5407                                                                                                                                       | Shaft - Long Rear Roller      | 1          |                   |
| 56 | R1503949        |                                                                                                                                                | Shaft - Long Rear Rollers     | 1          |                   |
| 57 | R107-3296       | 107-3296,<br>99-5717                                                                                                                           | Shaft - Rear Long Roller      | 1          |                   |
| 58 | R110-4060       | 110-4060                                                                                                                                       | Shaft                         | 1          |                   |
| 59 | R300106         | 104-1835,<br>300106                                                                                                                            | Screw - Set 5/16-18 x 1/4     | 4          |                   |