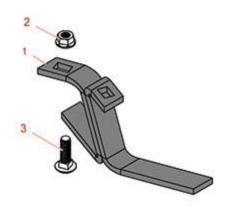

## **Replaces Toro Sand Pro 5020 Parts**

Attachments Sand Blade 240 - Model 44900 OEM

| Item | R&R OEM     |                                                                                                | CI 44500                       | Qty | Order    |
|------|-------------|------------------------------------------------------------------------------------------------|--------------------------------|-----|----------|
| No   | Part No.    | Part No.                                                                                       | Description                    | Req | Quantity |
| 1    | R85-0160-03 | 85-0160,<br>85-0160-03                                                                         | Sweep - Sand Rake              | 5   |          |
| 2    | R3296-39    | 32127-25,<br>32128-36,<br>3290-357,<br>3296-17,<br>3296-22,<br>3296-39,<br>915663P,<br>99-7443 | Locknut - 3/8-16 Nylon         | 10  |          |
| 3    | R3231-25    | 01-173-0610,<br>30-9970,<br>3231-25,<br>3231-3,<br>900064P                                     | Bolt - Carriage 3/8-16 x 1-1/4 | 10  |          |
| 3    | R3231-5     | 3231-5                                                                                         | Bolt - Carriage 3/8-16 x 1-3/4 | 10  |          |