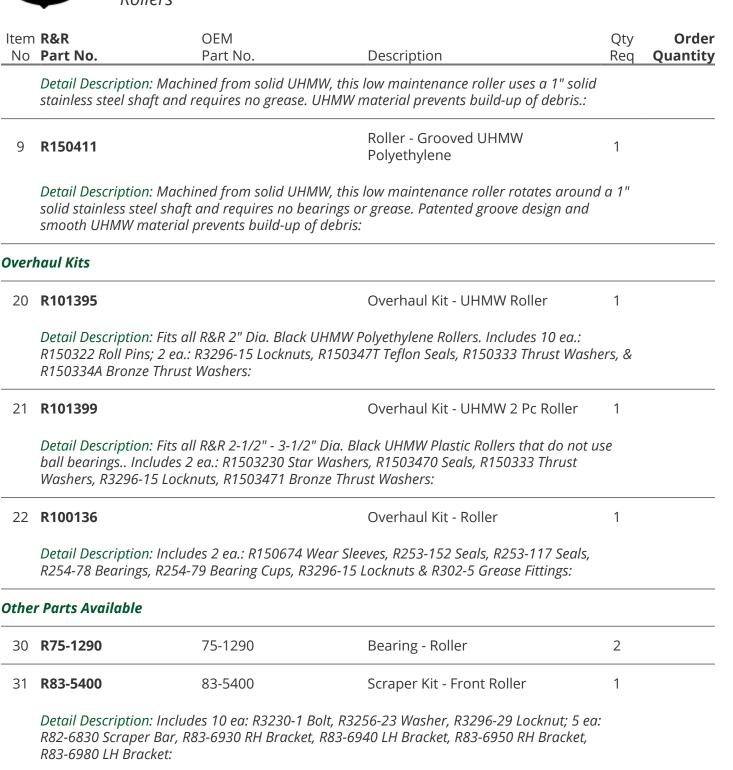

## **Replaces Toro Reelmaster 5400D Parts**

Cutting Unit - Model 03506 & 03509 Rollers

**Replaces Toro Reelmaster 5400D Parts** *Cutting Unit - Model 03506 & 03509* 

Rollers

|       | R&R<br>Part No.                                                                                                                                                                        | OEM<br>Part No.                                     | Description                                                                                                | Qty<br>Req | Order<br>Quantity |  |
|-------|----------------------------------------------------------------------------------------------------------------------------------------------------------------------------------------|-----------------------------------------------------|------------------------------------------------------------------------------------------------------------|------------|-------------------|--|
| R&R I | Front Rollers                                                                                                                                                                          |                                                     |                                                                                                            |            |                   |  |
| 1     | R1504030                                                                                                                                                                               |                                                     | Roller - Smooth UHMW<br>Polyethylene                                                                       | 1          |                   |  |
|       |                                                                                                                                                                                        |                                                     | /W, this low maintenance roller uses a 1" soli<br>UHMW material prevents build-up of debris.:              | d          |                   |  |
| 2     | R75-1520                                                                                                                                                                               | 75-1520                                             | Roller - Grooved Machined Solid<br>Steel                                                                   | 1          |                   |  |
|       | Detail Descriptio<br>pump" style bear                                                                                                                                                  |                                                     | l this heavy weight roller uses greasable "wate                                                            | er-        |                   |  |
| 3     | R82-6680                                                                                                                                                                               | 82-6680                                             | Roller - Smooth Tubular Steel                                                                              | 1          |                   |  |
| 4     | R1503900                                                                                                                                                                               |                                                     | Roller - Grooved UHMW<br>Polyethylene                                                                      | 1          |                   |  |
|       | solid stainless ste                                                                                                                                                                    |                                                     | /W, this low maintenance roller rotates arour<br>arings or grease. Patented groove design and<br>f debris: |            |                   |  |
| R&R I | Rear Rollers                                                                                                                                                                           |                                                     |                                                                                                            |            |                   |  |
| 5     | R75-1850                                                                                                                                                                               | 75-1850,<br>85-7220                                 | Roller - Smooth Tubular Steel                                                                              | 1          |                   |  |
|       | Detail Descriptio                                                                                                                                                                      | n: Constructed with tubular                         | steel and greasable "water-pump" style bear                                                                | ings.:     |                   |  |
| 6     | R150695                                                                                                                                                                                |                                                     | Roller - Smooth Tubular Steel                                                                              | 1          |                   |  |
|       |                                                                                                                                                                                        | n: Constructed with a throug<br>for extended life.: | gh shaft, this heavy duty roller uses greasable                                                            | I          |                   |  |
| 7     | R150410                                                                                                                                                                                |                                                     | Roller - Smooth UHMW<br>Polyethylene                                                                       | 1          |                   |  |
|       | Detail Description: Machined from solid UHMW, this low maintenance roller uses a 1" solid<br>stainless steel shaft and requires no grease. UHMW material prevents build-up of debris.: |                                                     |                                                                                                            |            |                   |  |
| 8     | R1503952                                                                                                                                                                               |                                                     | Roller - Smooth UHMW<br>Polyethylene                                                                       | 1          |                   |  |
|       |                                                                                                                                                                                        |                                                     |                                                                                                            |            |                   |  |

**Replaces Toro Reelmaster 5400D Parts** 

Cutting Unit - Model 03506 & 03509 Rollers

9

| 32 <b>R82-6830</b> | 82-6830,<br>82-6830-01 | Bar - Scraper Grooved Roller | 1 |  |
|--------------------|------------------------|------------------------------|---|--|
| 33 <b>R83-6940</b> | 83-6940                | Bracket - Scraper LH         | 1 |  |

Rollers

|    | R&R<br>Part No. | OEM<br>Part No.                                                                                                                              | Description                   | Qty<br>Req | Order<br>Quantity |
|----|-----------------|----------------------------------------------------------------------------------------------------------------------------------------------|-------------------------------|------------|-------------------|
| 34 | R83-6980        | 83-6980                                                                                                                                      | Bracket - Scraper LH          | 1          |                   |
| 35 | R3230-1         | 01-173-0506,<br>3230-1,<br>3230-20,<br>900037P                                                                                               | Bolt - Carriage 5/16-18 x 3/4 | 10         |                   |
| 36 | R453009         | 01-166-0400,<br>24-10-BD,<br>24-9-AD,<br>32-9650,<br>3256-2,<br>3256-23,<br>3256-3,<br>3256-67,<br>3290-217,<br>3556-3,<br>4-2390,<br>7-0152 | Washer - Flat 5/16 SAE        | 10         |                   |
| 36 | R310266         | 3256-23,<br>3256-3,<br>3556-3                                                                                                                | Washer - Flat 5/16 USS        | 10         |                   |
| 37 | R3296-29        | 1-804256,<br>3290-357,<br>3296-29,<br>915662P                                                                                                | Locknut - 5/16-18 ESNA        | 10         |                   |
| 38 | R83-6950        | 83-6950                                                                                                                                      | Bracket - Scraper RH          | 1          |                   |
| 39 | R83-6930        | 83-6930                                                                                                                                      | Bracket - Scraper RH          | 1          |                   |
| 40 | R150698         |                                                                                                                                              | Shaft - Fits HD Rear Roller   | 1          |                   |
| 41 | R61-0380        | 61-0380                                                                                                                                      | Roller End - Cap Solid        | 2          |                   |
| 42 | R253-152        | 253-116,<br>253-152                                                                                                                          | Seal - Inner Roller           | 2          |                   |

## **Replaces Toro Reelmaster 5400D Parts**

*Cutting Unit - Model 03506 & 03509 Rollers* 

|    | R&R<br>Part No. | OEM<br>Part No.                                                                         | Description   | Qty <b>Order</b><br>Req <b>Quantity</b> |
|----|-----------------|-----------------------------------------------------------------------------------------|---------------|-----------------------------------------|
| 43 | R254-79         | 01-103-0060,<br>01-103-0130,<br>1-633584,<br>252-106,<br>254-79,<br>32-7800,<br>32-9590 | Cup - Bearing | 2                                       |

Detail Description: Use R254-79M installation mandrel to properly install race.:

| 44 <b>R254-78</b>  | 01-102-0060,<br>01-102-0130,<br>1-633585,<br>254-78,<br>32-7790,<br>32-9580,<br>93-4813 | Tapered Bearing Cone          | 2 |
|--------------------|-----------------------------------------------------------------------------------------|-------------------------------|---|
| 45 <b>R253-117</b> | 253-117,<br>253-165                                                                     | Seal - Outer Triple Lip       | 2 |
| 46 <b>R150674</b>  |                                                                                         | Sleeve - Wear 3/4 Plated      | 2 |
| 47 <b>R3296-15</b> | 116-7306,<br>32118-5,<br>32127-23,<br>32127-47,<br>3296-15                              | Locknut - 3/4-16 Nylon Jam    | 2 |
| 48 <b>R1851</b>    | 107-1997                                                                                | Fitting - Grease - Flush      | 2 |
| 48 <b>RB-6783</b>  |                                                                                         | Adapter - Needle Nose         | 1 |
| 49 <b>R21-8430</b> | 21-8430                                                                                 | Bearing - Roller              | 2 |
| 49 <b>R85-9970</b> | 85-9970                                                                                 | Bearing                       | 2 |
| 50 <b>R150347T</b> |                                                                                         | Seal - Nonstick Lip           | 2 |
| 51 <b>R150334A</b> |                                                                                         | Washer - Thrust SAE660 Bronze | 2 |
| 52 <b>R150333</b>  |                                                                                         | Washer - Flat Keyed Outer SS  | 2 |
| 54 <b>R1503470</b> |                                                                                         | Seal - Inner Wiper            | 2 |
|                    |                                                                                         |                               |   |

## **Replaces Toro Reelmaster 5400D Parts** *Cutting Unit - Model 03506 & 03509*

Rollers

|    | R&R<br>Part No.   | OEM<br>Part No.                                                                                                                                | Description                      | Qty<br>Req | Order<br>Quantity |
|----|-------------------|------------------------------------------------------------------------------------------------------------------------------------------------|----------------------------------|------------|-------------------|
| 55 | R1503230          |                                                                                                                                                | Washer - Thrust Outer Keyed      | 2          |                   |
| 56 | R1503471          |                                                                                                                                                | Washer - Thrust SAE660 Bronze    | 2          |                   |
| 57 | R302-5            | 21-6010,<br>302-11,<br>302-37,<br>302-47,<br>302-5,<br>302-57,<br>302-58,<br>302-6,<br>31-0300,<br>32-9660,<br>60-0800,<br>62-3880,<br>92-4181 | Fitting - Grease                 | 2          |                   |
| 58 | R500534           | 1-633585                                                                                                                                       | Bearing - with Cup               | 2          |                   |
|    | Detail Descriptio | on: Kit includes: 1 ea R254-78- Beari                                                                                                          | ing Cone & R254-79 Bearing Cone: |            |                   |