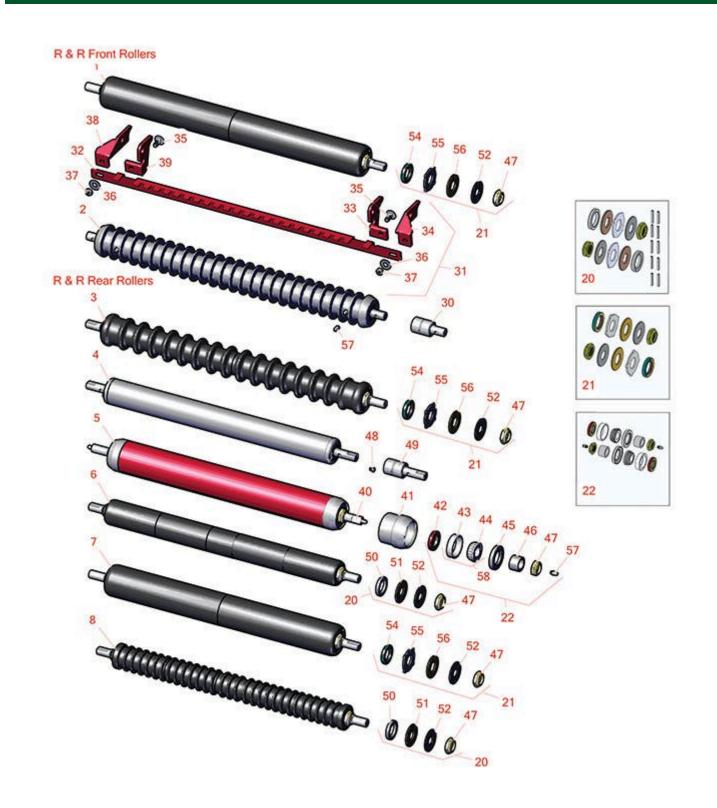

## **Replaces Toro Reelmaster 5400D Parts**

Cutting Unit - Model 03506 & 03509 Rollers

**Replaces Toro Reelmaster 5400D Parts** *Cutting Unit - Model 03506 & 03509* 

Rollers

|       | R&R<br>Part No.                                                                                                                                                                        | OEM<br>Part No.                                     | Description                                                                                                | Qty<br>Req | Order<br>Quantity |  |
|-------|----------------------------------------------------------------------------------------------------------------------------------------------------------------------------------------|-----------------------------------------------------|------------------------------------------------------------------------------------------------------------|------------|-------------------|--|
| R&R I | Front Rollers                                                                                                                                                                          |                                                     |                                                                                                            |            |                   |  |
| 1     | R1504030                                                                                                                                                                               |                                                     | Roller - Smooth UHMW<br>Polyethylene                                                                       | 1          |                   |  |
|       |                                                                                                                                                                                        |                                                     | /W, this low maintenance roller uses a 1" soli<br>UHMW material prevents build-up of debris.:              | d          |                   |  |
| 2     | R75-1520                                                                                                                                                                               | 75-1520                                             | Roller - Grooved Machined Solid<br>Steel                                                                   | 1          |                   |  |
|       | Detail Descriptio<br>pump" style bear                                                                                                                                                  |                                                     | l this heavy weight roller uses greasable "wate                                                            | er-        |                   |  |
| 3     | R82-6680                                                                                                                                                                               | 82-6680                                             | Roller - Smooth Tubular Steel                                                                              | 1          |                   |  |
| 4     | R1503900                                                                                                                                                                               |                                                     | Roller - Grooved UHMW<br>Polyethylene                                                                      | 1          |                   |  |
|       | solid stainless ste                                                                                                                                                                    |                                                     | /W, this low maintenance roller rotates arour<br>arings or grease. Patented groove design and<br>f debris: |            |                   |  |
| R&R I | Rear Rollers                                                                                                                                                                           |                                                     |                                                                                                            |            |                   |  |
| 5     | R75-1850                                                                                                                                                                               | 75-1850,<br>85-7220                                 | Roller - Smooth Tubular Steel                                                                              | 1          |                   |  |
|       | Detail Descriptio                                                                                                                                                                      | n: Constructed with tubular                         | steel and greasable "water-pump" style bear                                                                | ings.:     |                   |  |
| 6     | R150695                                                                                                                                                                                |                                                     | Roller - Smooth Tubular Steel                                                                              | 1          |                   |  |
|       |                                                                                                                                                                                        | n: Constructed with a throug<br>for extended life.: | gh shaft, this heavy duty roller uses greasable                                                            | I          |                   |  |
| 7     | R150410                                                                                                                                                                                |                                                     | Roller - Smooth UHMW<br>Polyethylene                                                                       | 1          |                   |  |
|       | Detail Description: Machined from solid UHMW, this low maintenance roller uses a 1" solid<br>stainless steel shaft and requires no grease. UHMW material prevents build-up of debris.: |                                                     |                                                                                                            |            |                   |  |
| 8     | R1503952                                                                                                                                                                               |                                                     | Roller - Smooth UHMW<br>Polyethylene                                                                       | 1          |                   |  |
|       |                                                                                                                                                                                        |                                                     |                                                                                                            |            |                   |  |

**Replaces Toro Reelmaster 5400D Parts** 

Cutting Unit - Model 03506 & 03509 Rollers

9

| 32 <b>R82-6830</b> | 82-6830,<br>82-6830-01 | Bar - Scraper Grooved Roller | 1 |  |
|--------------------|------------------------|------------------------------|---|--|
| 33 <b>R83-6940</b> | 83-6940                | Bracket - Scraper LH         | 1 |  |

Rollers

|    | R&R<br>Part No. | OEM<br>Part No.                                                                                                                              | Description                   | Qty<br>Req | Order<br>Quantity |
|----|-----------------|----------------------------------------------------------------------------------------------------------------------------------------------|-------------------------------|------------|-------------------|
| 34 | R83-6980        | 83-6980                                                                                                                                      | Bracket - Scraper LH          | 1          |                   |
| 35 | R3230-1         | 01-173-0506,<br>3230-1,<br>3230-20,<br>900037P                                                                                               | Bolt - Carriage 5/16-18 x 3/4 | 10         |                   |
| 36 | R453009         | 01-166-0400,<br>24-10-BD,<br>24-9-AD,<br>32-9650,<br>3256-2,<br>3256-23,<br>3256-3,<br>3256-67,<br>3290-217,<br>3556-3,<br>4-2390,<br>7-0152 | Washer - Flat 5/16 SAE        | 10         |                   |
| 36 | R310266         | 3256-23,<br>3256-3,<br>3556-3                                                                                                                | Washer - Flat 5/16 USS        | 10         |                   |
| 37 | R3296-29        | 1-804256,<br>3290-357,<br>3296-29,<br>915662P                                                                                                | Locknut - 5/16-18 ESNA        | 10         |                   |
| 38 | R83-6950        | 83-6950                                                                                                                                      | Bracket - Scraper RH          | 1          |                   |
| 39 | R83-6930        | 83-6930                                                                                                                                      | Bracket - Scraper RH          | 1          |                   |
| 40 | R150698         |                                                                                                                                              | Shaft - Fits HD Rear Roller   | 1          |                   |
| 41 | R61-0380        | 61-0380                                                                                                                                      | Roller End - Cap Solid        | 2          |                   |
| 42 | R253-152        | 253-116,<br>253-152                                                                                                                          | Seal - Inner Roller           | 2          |                   |

## **Replaces Toro Reelmaster 5400D Parts**

*Cutting Unit - Model 03506 & 03509 Rollers* 

|    | R&R<br>Part No. | OEM<br>Part No.                                                                         | Description   | Qty <b>Order</b><br>Req <b>Quantity</b> |
|----|-----------------|-----------------------------------------------------------------------------------------|---------------|-----------------------------------------|
| 43 | R254-79         | 01-103-0060,<br>01-103-0130,<br>1-633584,<br>252-106,<br>254-79,<br>32-7800,<br>32-9590 | Cup - Bearing | 2                                       |

Detail Description: Use R254-79M installation mandrel to properly install race.:

| 44 <b>R254-78</b>  | 01-102-0060,<br>01-102-0130,<br>1-633585,<br>254-78,<br>32-7790,<br>32-9580,<br>93-4813 | Tapered Bearing Cone          | 2 |
|--------------------|-----------------------------------------------------------------------------------------|-------------------------------|---|
| 45 <b>R253-117</b> | 253-117,<br>253-165                                                                     | Seal - Outer Triple Lip       | 2 |
| 46 <b>R150674</b>  |                                                                                         | Sleeve - Wear 3/4 Plated      | 2 |
| 47 <b>R3296-15</b> | 116-7306,<br>32118-5,<br>32127-23,<br>32127-47,<br>3296-15                              | Locknut - 3/4-16 Nylon Jam    | 2 |
| 48 <b>R1851</b>    | 107-1997                                                                                | Fitting - Grease - Flush      | 2 |
| 48 <b>RB-6783</b>  |                                                                                         | Adapter - Needle Nose         | 1 |
| 49 <b>R21-8430</b> | 21-8430                                                                                 | Bearing - Roller              | 2 |
| 49 <b>R85-9970</b> | 85-9970                                                                                 | Bearing                       | 2 |
| 50 <b>R150347T</b> |                                                                                         | Seal - Nonstick Lip           | 2 |
| 51 <b>R150334A</b> |                                                                                         | Washer - Thrust SAE660 Bronze | 2 |
| 52 <b>R150333</b>  |                                                                                         | Washer - Flat Keyed Outer SS  | 2 |
| 54 <b>R1503470</b> |                                                                                         | Seal - Inner Wiper            | 2 |
|                    |                                                                                         |                               |   |

## **Replaces Toro Reelmaster 5400D Parts** *Cutting Unit - Model 03506 & 03509*

Rollers

|    | R&R<br>Part No.   | OEM<br>Part No.                                                                                                                                | Description                      | Qty<br>Req | Order<br>Quantity |
|----|-------------------|------------------------------------------------------------------------------------------------------------------------------------------------|----------------------------------|------------|-------------------|
| 55 | R1503230          |                                                                                                                                                | Washer - Thrust Outer Keyed      | 2          |                   |
| 56 | R1503471          |                                                                                                                                                | Washer - Thrust SAE660 Bronze    | 2          |                   |
| 57 | R302-5            | 21-6010,<br>302-11,<br>302-37,<br>302-47,<br>302-5,<br>302-57,<br>302-58,<br>302-6,<br>31-0300,<br>32-9660,<br>60-0800,<br>62-3880,<br>92-4181 | Fitting - Grease                 | 2          |                   |
| 58 | R500534           | 1-633585                                                                                                                                       | Bearing - with Cup               | 2          |                   |
|    | Detail Descriptio | on: Kit includes: 1 ea R254-78- Beari                                                                                                          | ing Cone & R254-79 Bearing Cone: |            |                   |