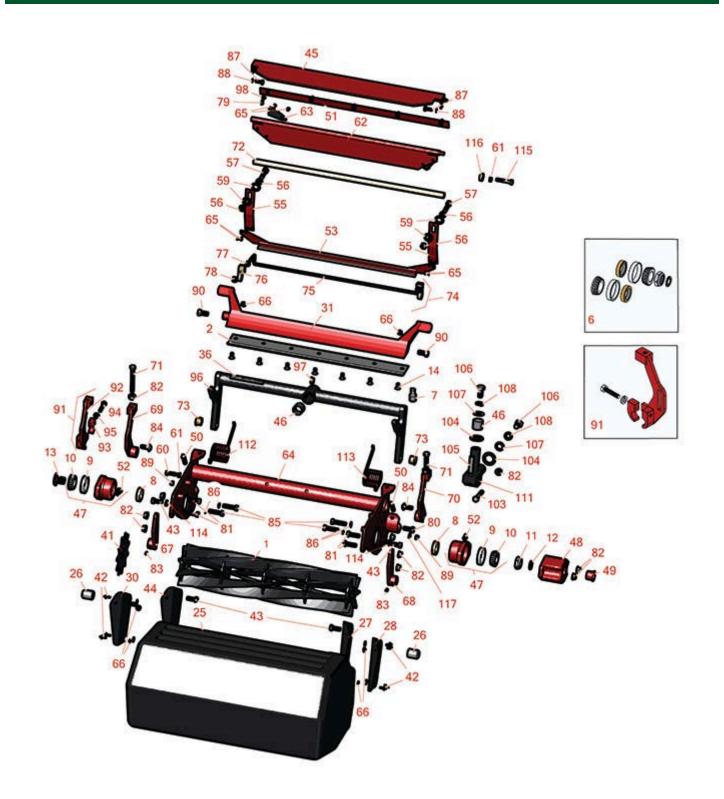

Cutting Unit - Model 03506 & 03509 Reel & Bedknife

Cutting Unit - Model 03506 & 03509 Reel & Bedknife

|       | R&R<br>Part No.                                                                                                                                                                                                                                                                                                                                                                                                                                                                                                                                                      | OEM<br>Part No.                                                                          | Description                                                                                                                                                                                                                                                        | Qty<br>Req               | Order<br>Quantity |  |
|-------|----------------------------------------------------------------------------------------------------------------------------------------------------------------------------------------------------------------------------------------------------------------------------------------------------------------------------------------------------------------------------------------------------------------------------------------------------------------------------------------------------------------------------------------------------------------------|------------------------------------------------------------------------------------------|--------------------------------------------------------------------------------------------------------------------------------------------------------------------------------------------------------------------------------------------------------------------|--------------------------|-------------------|--|
| R&R F | Reels, Lifetime Gu                                                                                                                                                                                                                                                                                                                                                                                                                                                                                                                                                   | varanteed                                                                                |                                                                                                                                                                                                                                                                    |                          |                   |  |
| 1     | R14-0659                                                                                                                                                                                                                                                                                                                                                                                                                                                                                                                                                             | 14-0659,<br>57-5300                                                                      | Reel - 5 Blade Heavy Duty                                                                                                                                                                                                                                          | 1                        |                   |  |
|       | steel, heat-treated<br>precision cylindri<br>performance. Adv<br>our lifetime guard                                                                                                                                                                                                                                                                                                                                                                                                                                                                                  | d to perfectly complement b<br>cal grinding on bearing surf<br>vanced computer balancing | rtly crafted from premium high carbon-bor<br>ooth R&R and OEM bedknives. Each reel und<br>faces, followed by relief grinding for optimo<br>ensures extended reel and bearing life. Ba<br>terials and craftsmanship under normal us<br>ng precision you can trust.: | dergoes<br>Il<br>cked by |                   |  |
| 1     | R14-0649                                                                                                                                                                                                                                                                                                                                                                                                                                                                                                                                                             | 14-0649                                                                                  | Reel - 8 Blade Heavy Duty                                                                                                                                                                                                                                          | 1                        |                   |  |
|       | Detail Description: R&R Reel blades are expertly crafted from premium high carbon-boron alloy<br>steel, heat-treated to perfectly complement both R&R and OEM bedknives. Each reel undergoes<br>precision cylindrical grinding on bearing surfaces, followed by relief grinding for optimal<br>performance. Advanced computer balancing ensures extended reel and bearing life. Backed by<br>our lifetime guarantee against defects in materials and craftsmanship under normal use, R&R<br>Reels deliver unmatched durability and cutting precision you can trust.: |                                                                                          |                                                                                                                                                                                                                                                                    |                          |                   |  |
| 2     | R63-8610                                                                                                                                                                                                                                                                                                                                                                                                                                                                                                                                                             | 63-8610                                                                                  | Bedknife - Fairway Cut .375 - 1.0<br>HOC                                                                                                                                                                                                                           | )0 <sub>1</sub>          |                   |  |
|       | Detail Description: R&R Bedknives are manufactured from high carbon-boron alloy steel and<br>then hardened to RC46-49 to match the temper of our reel blades and original equipment reels.<br>Bedknives are surface ground on the top and front edge and straightened three times before<br>being packaged with oil for rust prevention. All R&R Bedknives now have an increased front edge<br>grind for added life. All R&R Bedknives are guaranteed against defects in material and<br>workmanship under normal use for the life of the part.:                     |                                                                                          |                                                                                                                                                                                                                                                                    |                          |                   |  |
| 2     | R150462                                                                                                                                                                                                                                                                                                                                                                                                                                                                                                                                                              | 63-8610,<br>94-6396                                                                      | Bedknife - 7 Hole Thick 5/16                                                                                                                                                                                                                                       | 1                        |                   |  |
|       | Detail Description: R&R Bedknives are manufactured from high carbon-boron alloy steel and<br>then hardened to RC46-49 to match the temper of our reel blades and original equipment reels.<br>Bedknives are surface ground on the top and front edge and straightened three times before<br>being packaged with oil for rust prevention. All R&R Bedknives now have an increased front edge<br>grind for added life. All R&R Bedknives are guaranteed against defects in material and<br>workmanship under normal use for the life of the part.:                     |                                                                                          |                                                                                                                                                                                                                                                                    |                          |                   |  |
|       |                                                                                                                                                                                                                                                                                                                                                                                                                                                                                                                                                                      |                                                                                          |                                                                                                                                                                                                                                                                    |                          |                   |  |

|      | R&R<br>Part No.                                                                       | OEM<br>Part No.                                                                                                                                                                                                                                                                                                                                                                                                                                                                                                                                  | Description                                                                                                                                                                                                                                 | Qty<br>Req           | Order<br>Quantity |  |  |  |
|------|---------------------------------------------------------------------------------------|--------------------------------------------------------------------------------------------------------------------------------------------------------------------------------------------------------------------------------------------------------------------------------------------------------------------------------------------------------------------------------------------------------------------------------------------------------------------------------------------------------------------------------------------------|---------------------------------------------------------------------------------------------------------------------------------------------------------------------------------------------------------------------------------------------|----------------------|-------------------|--|--|--|
|      | then hardened to l<br>Bedknives are surf<br>being packaged wi<br>grind for added life | RC46-49 to match the temp<br>ace ground on the top and<br>th oil for rust prevention. A                                                                                                                                                                                                                                                                                                                                                                                                                                                          | actured from high carbon-boron alloy stee<br>er of our reel blades and original equipmo<br>front edge and straightened three times b<br>Il R&R Bedknives now have an increased fo<br>aranteed against defects in material and<br>the part.: | ent reels.<br>Defore |                   |  |  |  |
| 2    | R100-3350                                                                             | 100-3350                                                                                                                                                                                                                                                                                                                                                                                                                                                                                                                                         | Bedknife - High Cut                                                                                                                                                                                                                         | 1                    |                   |  |  |  |
|      | then hardened to l<br>Bedknives are surf<br>being packaged wi<br>grind for added life | Detail Description: R&R Bedknives are manufactured from high carbon-boron alloy steel and<br>then hardened to RC46-49 to match the temper of our reel blades and original equipment reels.<br>Bedknives are surface ground on the top and front edge and straightened three times before<br>being packaged with oil for rust prevention. All R&R Bedknives now have an increased front edge<br>grind for added life. All R&R Bedknives are guaranteed against defects in material and<br>workmanship under normal use for the life of the part.: |                                                                                                                                                                                                                                             |                      |                   |  |  |  |
| Over | haul Kits & Service                                                                   | Tools                                                                                                                                                                                                                                                                                                                                                                                                                                                                                                                                            |                                                                                                                                                                                                                                             |                      |                   |  |  |  |
| 6    | R255-300                                                                              | 107-1590                                                                                                                                                                                                                                                                                                                                                                                                                                                                                                                                         | Overhaul Kit - Cutting Unit                                                                                                                                                                                                                 | 0                    |                   |  |  |  |
|      | Detail Description:<br>Seal, R32127-46 Lo                                             |                                                                                                                                                                                                                                                                                                                                                                                                                                                                                                                                                  | ls, R254-72 Cups, R254-94 Bearings; 1ea:                                                                                                                                                                                                    | R253-61              |                   |  |  |  |
| 7    | R51-0880                                                                              | 51-0880                                                                                                                                                                                                                                                                                                                                                                                                                                                                                                                                          | Bedknife Screw Driver Tool                                                                                                                                                                                                                  | 0                    |                   |  |  |  |
|      |                                                                                       | Easily install and remove b<br>actured with hardened alloy                                                                                                                                                                                                                                                                                                                                                                                                                                                                                       | ed knife screws with the help of a ratchet<br>steel.:                                                                                                                                                                                       | with 3/8"            |                   |  |  |  |
| Othe | r Parts Available                                                                     |                                                                                                                                                                                                                                                                                                                                                                                                                                                                                                                                                  |                                                                                                                                                                                                                                             |                      |                   |  |  |  |
| 8    | R253-96                                                                               | 253-96                                                                                                                                                                                                                                                                                                                                                                                                                                                                                                                                           | Seal - Oil Single Lip Reel                                                                                                                                                                                                                  | 2                    |                   |  |  |  |
| 9    | R254-72                                                                               | 01-103-0050,<br>01-103-0120,<br>01-103-0140,<br>1-543508,<br>254-71,<br>254-72,<br>40439,<br>62-3340,<br>99-4511                                                                                                                                                                                                                                                                                                                                                                                                                                 | Cup - Bearing                                                                                                                                                                                                                               | 2                    |                   |  |  |  |

Cutting Unit - Model 03506 & 03509 Reel & Bedknife

|    | R&R<br>Part No.                                     | OEM<br>Part No.                                                               | Description                              | Qty<br>Req | Order<br>Quantity |
|----|-----------------------------------------------------|-------------------------------------------------------------------------------|------------------------------------------|------------|-------------------|
| 10 | R254-94                                             | 1-543509,<br>254-94,<br>32-8090,<br>32-8240,<br>32-9640,<br>40440,<br>62-3330 | Tapered Bearing Cone                     | 2          |                   |
| 11 | R32127-46                                           | 32127-46,<br>3296-60                                                          | Locknut                                  | 1          |                   |
| 12 | R253-61                                             | 253-61                                                                        | Seal - Oil Reel                          | 1          |                   |
| 13 | R10-5100                                            | 10-5100                                                                       | Nut - Splined 1-1/8 Long                 | 1          |                   |
| 13 | R93-1394                                            | 93-1394                                                                       | Nut - Splined RH Thrd .812 Long          | 1          |                   |
| 14 | R150476                                             | 3-3816,<br>3-6462,<br>57-4910                                                 | Screw - Bedknife 5/16-18 x 5/8           | 7          |                   |
| 25 | R75-4010                                            | 104-8219,<br>75-4010                                                          | Grass Basket                             | 1          |                   |
|    | Detail Description:<br><br>shipped ground freight.: | Please note: Due to excessive                                                 | e air freight charges, this item will be |            |                   |
| 26 | R75-3930                                            | 75-3930                                                                       | Pin - Grass Basket                       | 1          |                   |
| 27 | R75-4040                                            | 104-8214-03,<br>75-4040                                                       | Support - Outer LH                       | 1          |                   |
| 28 | R75-4030                                            | 75-4030,<br>75-4030-03                                                        | Support - Inner LH                       | 1          |                   |
| 30 | R75-4020                                            | 75-4020                                                                       | Support - RH Inner                       | 1          |                   |
| 31 | R10-4930                                            | 10-4930,<br>10-4930-01                                                        | Bed Bar                                  | 1          |                   |
| 36 | R67-7960                                            | 27-2890,<br>62-5070,<br>67-7960                                               | Decal - Warning                          | 1          |                   |

Cutting Unit - Model 03506 & 03509 Reel & Bedknife

|    | R&R<br>Part No.            | OEM<br>Part No.                                                                                                | Description                              | Qty<br>Req | Order<br>Quantity |
|----|----------------------------|----------------------------------------------------------------------------------------------------------------|------------------------------------------|------------|-------------------|
| 36 | R93-6688                   | 93-6688                                                                                                        | Decal - Warning                          | 1          |                   |
| 41 | R17-1590                   | 17-1590                                                                                                        | Verti-Cut Blade                          | 37         |                   |
| 42 | R3269-28                   | 3269-28                                                                                                        | Rivet - Pop Grass Basket                 | 10         |                   |
| 43 | R323-6                     | 01-150-0010,<br>01-178-0608,<br>20-47-AD,<br>20-47-AGD,<br>3224-2,<br>323-6,<br>49-3510,<br>908034P,<br>908332 | Bolt - Hex HD 3/8-16 x 1 GR5 YZ          | 2          |                   |
| 44 | R75-4050                   | 75-4050                                                                                                        | Support - RH Outer                       | 1          |                   |
| 45 | R75-1840                   | 75-1840                                                                                                        | Shield - Grass                           | 1          |                   |
| 46 | R67-1751                   | 67-1751                                                                                                        | Bushing - 1-1/2 Long                     | 2          |                   |
| 46 | R67-1750                   | 67-1750                                                                                                        | Bushing - 1 Long                         | 2          |                   |
| 47 | R10-5120                   | 10-5120                                                                                                        | Housing - Bearing Reel                   | 2          |                   |
|    | Detail Description: Inclue | des R253-96 & R254-72:                                                                                         |                                          |            |                   |
| 48 | R10-5080                   | 10-5080,<br>10-5080-01                                                                                         | End - Cap Reel Brg Housing               | 1          |                   |
| 48 | R92-4080                   | 92-4080,<br>93-8732                                                                                            | Roller End - Cap Reel Bearing<br>Housing | 1          |                   |
|    | Detail Description: Inclue | des sensor hole:                                                                                               |                                          |            |                   |
| 49 | R12-0460                   | 12-0460                                                                                                        | Caplug - End Cap                         | 1          |                   |
| 50 | R3243-13                   | 3243-13                                                                                                        | Screw - Bed Bar Adjusting                | 4          |                   |
| 51 | R36-7260                   | 36-7260                                                                                                        | Bar - Cut Off Grass Shield               | 1          |                   |
| 52 | R302-40                    | 302-13,<br>302-40                                                                                              | Fitting - Grease                         | 2          |                   |

Cutting Unit - Model 03506 & 03509 Reel & Bedknife

|    | R&R<br>Part No. | OEM<br>Part No.                                                                                                                                                                                                                                                                                                                       | Description                  | Qty<br>Req | Order<br>Quantity |
|----|-----------------|---------------------------------------------------------------------------------------------------------------------------------------------------------------------------------------------------------------------------------------------------------------------------------------------------------------------------------------|------------------------------|------------|-------------------|
| 52 | R700414         | 302-11,<br>302-19,<br>302-4,<br>32-8170                                                                                                                                                                                                                                                                                               | Zerk - Grease 1/4-28 45 Deg  | 1          |                   |
| 53 | R03512          | 03512                                                                                                                                                                                                                                                                                                                                 | Scraper - Rear Roller        | 1          |                   |
| 53 | R75-1750        | 75-1750                                                                                                                                                                                                                                                                                                                               | Scraper - Rear Roller        | 1          |                   |
| 55 | R75-1740        | 75-1740                                                                                                                                                                                                                                                                                                                               | Spring - Scraper             | 2          |                   |
| 56 | R3218-3         | 01-191-0616,<br>22-13-AJKD,<br>3218-3,<br>915236P                                                                                                                                                                                                                                                                                     | Nut - 3/8-16 Jam             | 4          |                   |
| 57 | R323-50         | 323-50                                                                                                                                                                                                                                                                                                                                | Bolt - 3/8-16 x 1-1/2        | 2          |                   |
| 59 | R453011         | 01-166-0100,<br>01-166-0120,<br>01-166-0270,<br>01-166-0500,<br>01-166-0620,<br>132-4593,<br>2356-3,<br>237-12,<br>24-10-AD,<br>24-11-AD,<br>24-11-AD,<br>24-12-AD,<br>24-12-AD,<br>24-12-BD,<br>30-9310,<br>32-8190,<br>3256-24,<br>3256-3,<br>3256-3,<br>3256-3,<br>3256-4,<br>453011,<br>47-9950,<br>48-9220,<br>513458,<br>7-0052 | Washer - Flat 3/8 SAE Y/Zinc | 4          |                   |

Cutting Unit - Model 03506 & 03509 Reel & Bedknife

|    | R&R<br>Part No. | OEM<br>Part No.                                                                                                                         | Description                  | Qty<br>Req | Order<br>Quantity |
|----|-----------------|-----------------------------------------------------------------------------------------------------------------------------------------|------------------------------|------------|-------------------|
| 60 | R322-5          | 01-178-0508,<br>20-26-AD,<br>20-26-AGD,<br>30-9000,<br>322-5,<br>513341,<br>519755,<br>908019P,<br>N/A                                  | Bolt - Hex HD 5/16-18 x 1    | 1          |                   |
| 61 | R3253-4         | 01-166-0110,<br>01-166-0510,<br>23-10-GD,<br>24-7170,<br>30-8520,<br>3253-4,<br>48-9350,<br>48-9360,<br>48-9570,<br>68-9420,<br>99-7577 | Washer - Lock 5/16 Zinc      | 1          |                   |
| 62 | R75-1560        | 75-1560                                                                                                                                 | Deflector - Rear             | 1          |                   |
| 63 | R75-1720        | 75-1720                                                                                                                                 | Flap - Rubber Rear Deflector | 2          |                   |
| 64 | R75-6660        | 75-6660                                                                                                                                 | Frame                        | 1          |                   |
| 65 | R3269-4         | 3269-3,<br>3269-4,<br>3290-409                                                                                                          | Rivet - Rear Deflector       | 4          |                   |
| 66 | R3256-49        | 3256-49                                                                                                                                 | Washer - Flat 3/16x9/16x18GA | 14         |                   |
| 67 | R75-1960        | 75-1960                                                                                                                                 | Bracket - RH Front Roller    | 1          | _                 |
| 68 | R75-1980        | 75-1980                                                                                                                                 | Bracket - LH Front Roller    | 1          |                   |
| 69 | R75-1610        | 75-1610                                                                                                                                 | Bracket - Rear HOC RH        | 1          |                   |
| 70 | R75-1620        | 75-1620                                                                                                                                 | Bracket - Rear HOC LH        | 1          |                   |
| 71 | R323-49         | 323-49                                                                                                                                  | Bolt - HOC 3/8-16 x 3 1/2    | 2          |                   |
| 72 | R75-1710        | 75-1710                                                                                                                                 | Rod - Support Cutting Unit   | 1          |                   |

Cutting Unit - Model 03506 & 03509 Reel & Bedknife

|    | R&R<br>Part No. | OEM<br>Part No.                                                                                                           | Description                        | Qty<br>Req | Order<br>Quantity |
|----|-----------------|---------------------------------------------------------------------------------------------------------------------------|------------------------------------|------------|-------------------|
| 73 | R3-1506         | 256-287,<br>3-1506,<br>75-2160,<br>Apr-50                                                                                 | Bushing - Bronze                   | 2          |                   |
| 74 | R92-3085        | 92-3085                                                                                                                   | Scraper Assy - Roller              | 1          |                   |
| 75 | R92-3086        | 92-3086                                                                                                                   | Rod - Scraper                      | 1          |                   |
| 76 | R92-3087        | 92-3087                                                                                                                   | Bracket - Scraper                  | 2          |                   |
| 77 | R32128-33       | 32128-33                                                                                                                  | Nut - 1/4-20 Flanged Serr          | 2          |                   |
| 78 | R32128-32       | 32128-32                                                                                                                  | Locknut - 1/4-20 Flanged           | 2          |                   |
| 79 | R32144-73       | 104-2065,<br>32144-73                                                                                                     | Screw - Machine Hex Washer<br>Head | 5          |                   |
| 80 | R323-2          | 01-178-0604,<br>323-2                                                                                                     | Bolt - Hex HD 3/8-16 x 1           | 1          |                   |
| 81 | R400264         | 01-150-0180,<br>01-178-0610,<br>20-48-AD,<br>20-48-AGD,<br>32-9160,<br>3224-3,<br>323-29,<br>323-7,<br>400264,<br>908035P | Bolt - Hex HD 3/8-16 x 1-1/4       | 4          |                   |
| 82 | R3296-39        | 32127-25,<br>32128-36,<br>3290-357,<br>3296-17,<br>3296-22,<br>3296-39,<br>915663P,<br>99-7443                            | Locknut - 3/8-16 Nylon             | 4          |                   |

Cutting Unit - Model 03506 & 03509 Reel & Bedknife

| ltem <b>R&amp;R</b><br>No <b>Part No.</b> | OEM<br>Part No.                                                                                                                                                       | Description                   | Qty<br>Req | Order<br>Quantity |
|-------------------------------------------|-----------------------------------------------------------------------------------------------------------------------------------------------------------------------|-------------------------------|------------|-------------------|
| 82 <b>R321397</b>                         | 01-158-0480,<br>01-189-0616,<br>22-13-AJF,<br>22-13-AJFD,<br>32127-19,<br>32127-32,<br>32146-2,<br>32146-3,<br>32152-7,<br>32153-2,<br>32153-8,<br>3296-11,<br>Aug-80 | Nut - 3/8-16 ESNA             | 4          |                   |
| 83 <b>R415521</b>                         | 32-113-AHNC,<br>32137-1,<br>3246-2,<br>909862P                                                                                                                        | Screw - Set - 5/16-18 x 3/8   | 4          |                   |
| 84 <b>R3231-2</b>                         | 01-157-0170,<br>01-173-0608,<br>3231-2,<br>3231-22,<br>3231-28,<br>900063P                                                                                            | Bolt - Carriage 3/8-16 x 1    | 2          |                   |
| 85 <b>R3290-316</b>                       | 3290-316,<br>57-3210                                                                                                                                                  | Bolt - Hex Tap 3/8-16 x 1-1/2 | 2          |                   |
| 86 <b>R3255-9</b>                         | 3255-9                                                                                                                                                                | Washer - Lock 3/8 Ext. Star   | 6          |                   |
| 87 <b>R321-4</b>                          | 01-150-1030,<br>01-178-0406,<br>20-3-AGD,<br>321-4,<br>3222-1                                                                                                         | Bolt - Hex HD 1/4-20 x 3/4    | 2          |                   |
| 88 <b>R3253-3</b>                         | 01-166-0070,<br>01-166-0410,<br>23-9-GD,<br>24-7150,<br>3253-3,<br>3256-1,<br>352-167                                                                                 | Washer - Lock 1/4             | 2          |                   |

Cutting Unit - Model 03506 & 03509 Reel & Bedknife

|    | R&R<br>Part No. | OEM<br>Part No.                                                                                           | Description                  | Qty<br>Req | Order<br>Quantity |
|----|-----------------|-----------------------------------------------------------------------------------------------------------|------------------------------|------------|-------------------|
| 88 | R3256-22        | 24-9-BD,<br>3-1032,<br>3256-1,<br>3256-22,<br>93-0954,<br>93-0989                                         | Washer - Flat 1/4 Yellow     | 2          |                   |
| 88 | R453023         | 3256-1,<br>3256-22,<br>3256-72,<br>33094-00                                                               | Washer - Flat 1/4            | 2          |                   |
| 89 | R301504         | 2296-42,<br>301504,<br>32127-24,<br>32128-33,<br>32146-17,<br>3296-16,<br>3296-42,<br>3296-42,<br>915661P | Locknut - ESNA 1/4-20        | 2          |                   |
| 90 | R315298         | 217-74,<br>31-1070                                                                                        | Bolt - Bed Bar               | 2          |                   |
| 91 | R150430         |                                                                                                           | Bracket - Assy Quick Release | 1          |                   |

Detail Description: Exclusively from R&R! This R&R bracket allows quick removal and replacement of rear rollers without removing brackets from the frame and having to reset the height of cut! Replace only L.H. bracket to use the system.:

| 92 | R150431 |                                                                                             | Bracket - Only Quick Release  | 1 |
|----|---------|---------------------------------------------------------------------------------------------|-------------------------------|---|
| 93 | R150432 |                                                                                             | Clamp - Quick Release Bkt     | 1 |
| 94 | R322-7  | 01-150-0750,<br>01-150-0760,<br>01-178-0512,<br>20-28-AD,<br>20-28-AGD,<br>322-7,<br>3223-4 | Bolt - Hex HD 5/16-18 x 1-1/2 | 1 |
| 95 | R446136 |                                                                                             | Washer - Lock 5/16 Zinc       | 1 |

Cutting Unit - Model 03506 & 03509 Reel & Bedknife

| ltem <b>R&amp;R</b><br>No <b>Part No.</b> | OEM<br>Part No.                                                                                                                             | Description                      | Qty<br>Req | Order<br>Quantity |
|-------------------------------------------|---------------------------------------------------------------------------------------------------------------------------------------------|----------------------------------|------------|-------------------|
| 96 <b>R75-1600</b>                        | 75-1600                                                                                                                                     | Frame - Carrier Cutting Unit     | 1          |                   |
| 97 <b>R302-60</b>                         | 302-60                                                                                                                                      | Zerk - Grease 90 Deg.            | 1          |                   |
| 98 <b>R3256-14</b>                        | 24-7-BD,<br>32125-2,<br>3256-14,<br>3256-51,<br>51-2170                                                                                     | Washer - 10 Flat                 | 5          |                   |
| 103 <b>R101526</b>                        | 01-150-0970,<br>01-178-0620,<br>20-53-AGD,<br>321-11,<br>3224-8,<br>323-11,<br>323-12,<br>323-31,<br>323-4,<br>323-47                       | Bolt - Hex HD 3/8-16 x 2-1/2 GR5 | 2          |                   |
| 104 <b>R256-115</b>                       | 256-115                                                                                                                                     | Washer - Thrust Bronze           | 11         |                   |
| 105 <b>R32121-122</b>                     | 01-153-0140,<br>32121-122                                                                                                                   | Pin - Roll 1/2 x 2               | 3          |                   |
| 106 <b>R325-4</b>                         | 01-150-0280,<br>01-178-0806,<br>01-178-0808,<br>20-85-AD,<br>20-85-AGD,<br>325-1,<br>325-2,<br>325-4                                        | Bolt - Hex HD 1/2-13 x 1         | 6          |                   |
| 107 <b>R453017</b>                        | 01-166-0050,<br>01-166-0240,<br>01-166-0800,<br>24-13-AD,<br>24-14-AD,<br>32-8110,<br>3256-26,<br>3256-6,<br>453017,<br>69-8980,<br>87-7270 | Washer - Flat 1/2                | 6          |                   |

Cutting Unit - Model 03506 & 03509 Reel & Bedknife

| ltem <b>R&amp;R</b><br>No <b>Part No.</b> | OEM<br>Part No.                                                                                 | Description                   | Qty<br>Req | Order<br>Quantity |
|-------------------------------------------|-------------------------------------------------------------------------------------------------|-------------------------------|------------|-------------------|
| 108 <b>R3253-7</b>                        | 01-166-0030,<br>01-166-0080,<br>01-166-0290,<br>01-166-0810,<br>23-13-GD,<br>3253-7,<br>48-9380 | Washer - Lock 1/2             | 6          |                   |
| 111 <b>R75-3010-03</b>                    | 75-3010-03                                                                                      | Arm - Joint                   | 3          |                   |
| 112 <b>R83-4720-01</b>                    | 83-4720-01                                                                                      | Torsion Spring - RH           | 1          |                   |
| 113 <b>R83-4730-01</b>                    | 83-4730-01                                                                                      | Torsion Spring - LH           | 1          |                   |
| 114 <b>R3253-21</b>                       | 215-51,<br>30-8470,<br>3253-21,<br>Jul-12                                                       | Washer - Lock 3/8             | 2          |                   |
| 115 <b>R19H3130</b>                       | 322-9,<br>3223-5                                                                                | Bolt - Hex HD 5/16-18 x 1-3/4 | 2          |                   |
| 116 <b>R251-259</b>                       | 251-259,<br>251-307                                                                             | Bearing - Ball                | 2          |                   |
| 117 <b>R3256-78</b>                       | 3256-78                                                                                         | Washer - Flat                 | 2          |                   |