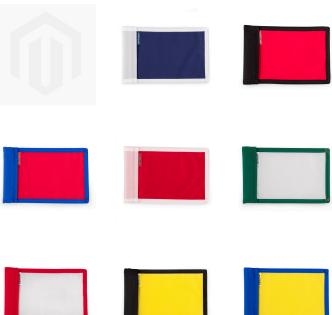

## **Options**

**Details** 

Flag Color Royal Blue White

Manufactured in our own sewing facility in the USA to insure superior quality, the 6" x 8" practice green flags are available in a rainbow of vibrant colors. Excellent craftsmanship with double lock-stitch hems and bar-tacked corners for added strength. The durable 400 denier nylon provides extended life. Sold each, so you can order a set and spare!

Red

Navy Blue Yellow Gold

**R&R Products** 

**Accent Color** Yellow

Red Maroon White Silver Black Gold Royal Blue **Emerald Green** Navy Blue Charcoal

Orange

Japan Equipment

123 Main St. Apartment 12 Tokyo, 100-0001