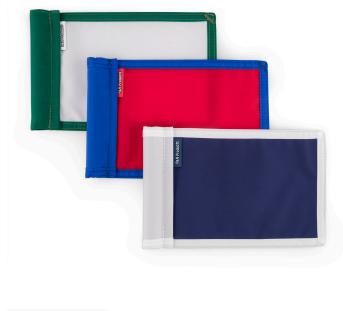

## **Options**

**Details** 

Flag Color Royal Blue White

Manufactured in our own sewing facility in the USA to insure superior quality, the 6" x 8" practice green flags are available in a rainbow of vibrant colors. Excellent craftsmanship with double lock-stitch hems and bar-tacked corners for added strength. The durable 400 denier nylon provides extended life. Sold each, so you can order a set and spare!