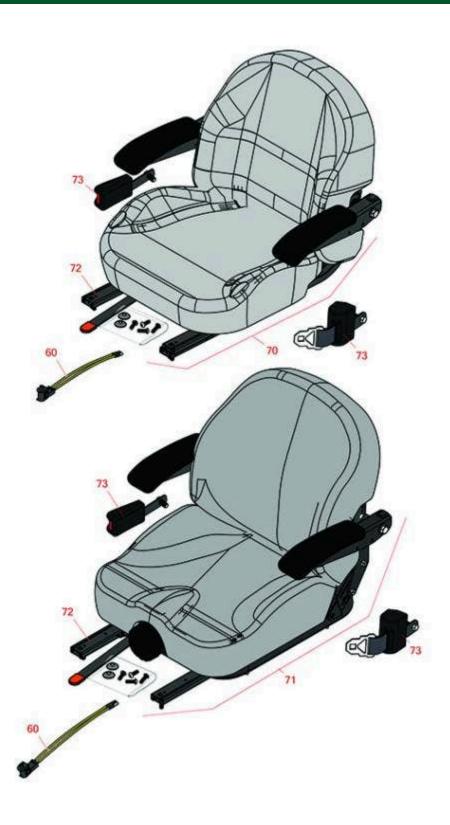

## **Replaces Toro Z Master Professional 6000 Parts**

Zero Turn Mower with 72in Deck - Model 78928 Seat

|                                                  | R&R<br>Part No. | OEM<br>Part No.                                 | Description                                  | Qty<br>Req | Order<br>Quantity |
|--------------------------------------------------|-----------------|-------------------------------------------------|----------------------------------------------|------------|-------------------|
|                                                  |                 |                                                 |                                              |            |                   |
| 60                                               | R150229         | 82-2190                                         | Switch - Operator Presence                   | 1          |                   |
| 70                                               | R750205         | 116-0035,<br>116-0038,<br>140-8003              | Seat - Light Grey Deluxe w/Arms & Track Set  | 1          |                   |
| 71                                               | R750210         | 121-7595,<br>125-3107,<br>127-3305,<br>130-0801 | Seat - Light Grey Deluxe w/Arms w/Suspension | 1          |                   |
| Detail Description: INCL SUSPENSION & TRACK SET: |                 |                                                 |                                              |            |                   |
| 72                                               | R109-9801       | 109-9801,<br>116-8910                           | Seat Track Set                               | 1          |                   |
| 73                                               | R109-9805       | 109-9805,<br>126-2061                           | Seat Belt Kit                                | 1          |                   |