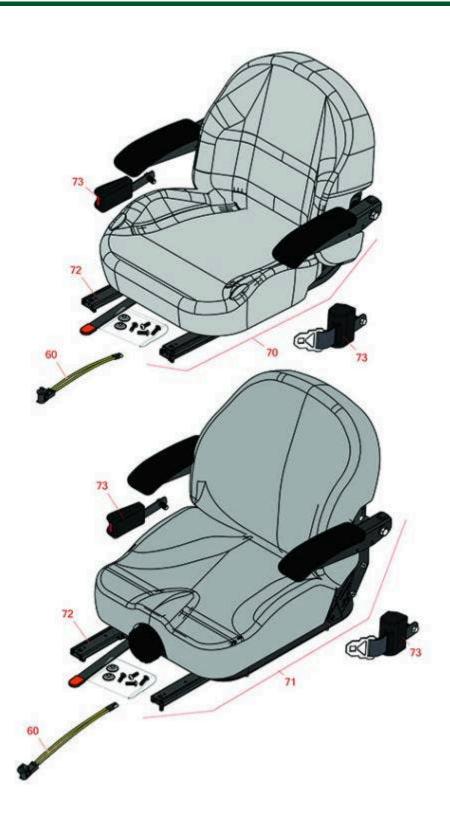

## **Replaces Toro Z Master Professional 6000 Parts**

Zero Turn Mower with 48in Deck - Model 78922 Seat

|    | R&R                                              | OEM                                             |                                              | Qty | Order    |  |
|----|--------------------------------------------------|-------------------------------------------------|----------------------------------------------|-----|----------|--|
| No | Part No.                                         | Part No.                                        | Description                                  | Req | Quantity |  |
|    |                                                  |                                                 |                                              |     |          |  |
| 60 | R150229                                          | 82-2190                                         | Switch - Operator Presence                   | 1   |          |  |
| 70 | R750205                                          | 116-0035,<br>116-0038,<br>140-8003              | Seat - Light Grey Deluxe w/Arms & Track Set  | 1   |          |  |
| 71 | R750210                                          | 121-7595,<br>125-3107,<br>127-3305,<br>130-0801 | Seat - Light Grey Deluxe w/Arms w/Suspension | 1   |          |  |
|    | Detail Description: INCL SUSPENSION & TRACK SET: |                                                 |                                              |     |          |  |
| 72 | R109-9801                                        | 109-9801,<br>116-8910                           | Seat Track Set                               | 1   |          |  |
| 73 | R109-9805                                        | 109-9805,<br>126-2061                           | Seat Belt Kit                                | 1   |          |  |