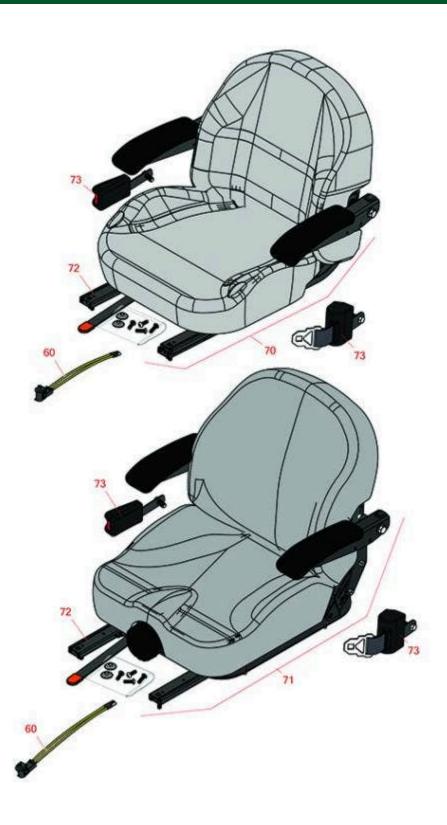

## **Replaces Toro Z Master Professional 6000 Parts**

Zero Turn Mower with 60in Deck - Model 74997 Seat

| Item | R&R                                              | OEM                                             |                                              | Qty | Order    |
|------|--------------------------------------------------|-------------------------------------------------|----------------------------------------------|-----|----------|
| No   | Part No.                                         | Part No.                                        | Description                                  | Req | Quantity |
|      |                                                  |                                                 |                                              |     |          |
| 60   | R150229                                          | 82-2190                                         | Switch - Operator Presence                   | 1   |          |
| 70   | R750205                                          | 116-0035,<br>116-0038,<br>140-8003              | Seat - Light Grey Deluxe w/Arms & Track Set  | 1   |          |
| 71   | R750210                                          | 121-7595,<br>125-3107,<br>127-3305,<br>130-0801 | Seat - Light Grey Deluxe w/Arms w/Suspension | 1   |          |
|      | Detail Description: INCL SUSPENSION & TRACK SET: |                                                 |                                              |     |          |
| 72   | R109-9801                                        | 109-9801,<br>116-8910                           | Seat Track Set                               | 1   |          |
| 73   | R109-9805                                        | 109-9805,<br>126-2061                           | Seat Belt Kit                                | 1   |          |
|      |                                                  |                                                 |                                              |     |          |