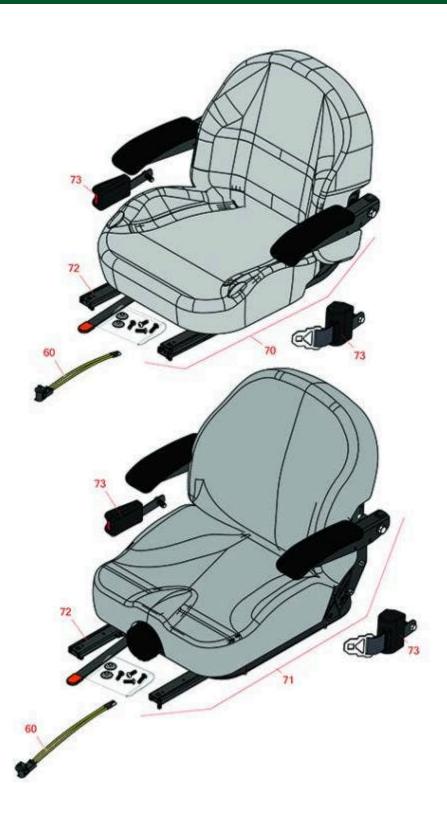

## **Replaces Toro Z Master Professional 6000 Parts**

Zero Turn Mower with 60in Deck - Model 74992 Seat

| Item | R&R                                              | OEM                                             |                                              | Qty | Order    |  |
|------|--------------------------------------------------|-------------------------------------------------|----------------------------------------------|-----|----------|--|
| No   | Part No.                                         | Part No.                                        | Description                                  | Req | Quantity |  |
|      |                                                  |                                                 |                                              |     |          |  |
| 60   | R150229                                          | 82-2190                                         | Switch - Operator Presence                   | 1   |          |  |
| 70   | R750205                                          | 116-0035,<br>116-0038,<br>140-8003              | Seat - Light Grey Deluxe w/Arms & Track Set  | 1   |          |  |
| 71   | R750210                                          | 121-7595,<br>125-3107,<br>127-3305,<br>130-0801 | Seat - Light Grey Deluxe w/Arms w/Suspension | 1   |          |  |
|      | Detail Description: INCL SUSPENSION & TRACK SET: |                                                 |                                              |     |          |  |
| 72   | R109-9801                                        | 109-9801,<br>116-8910                           | Seat Track Set                               | 1   |          |  |
| 73   | R109-9805                                        | 109-9805,<br>126-2061                           | Seat Belt Kit                                | 1   |          |  |