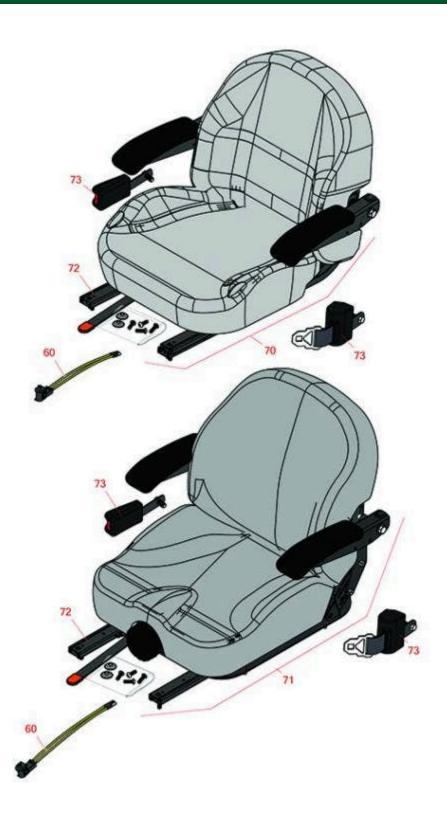

## **Replaces Toro Z Master Professional 6000 Parts**

Zero Turn Mower with 60in Deck - Model 74960 Seat

| Item | R&R                                              | OEM                                             |                                              | Qty | Order    |  |
|------|--------------------------------------------------|-------------------------------------------------|----------------------------------------------|-----|----------|--|
| No   | Part No.                                         | Part No.                                        | Description                                  | Req | Quantity |  |
|      |                                                  |                                                 |                                              |     |          |  |
| 60   | R150229                                          | 82-2190                                         | Switch - Operator Presence                   | 1   |          |  |
| 70   | R750205                                          | 116-0035,<br>116-0038,<br>140-8003              | Seat - Light Grey Deluxe w/Arms & Track Set  | 1   |          |  |
| 71   | R750210                                          | 121-7595,<br>125-3107,<br>127-3305,<br>130-0801 | Seat - Light Grey Deluxe w/Arms w/Suspension | 1   |          |  |
|      | Detail Description: INCL SUSPENSION & TRACK SET: |                                                 |                                              |     |          |  |
| 72   | R109-9801                                        | 109-9801,<br>116-8910                           | Seat Track Set                               | 1   |          |  |
| 73   | R109-9805                                        | 109-9805,<br>126-2061                           | Seat Belt Kit                                | 1   |          |  |