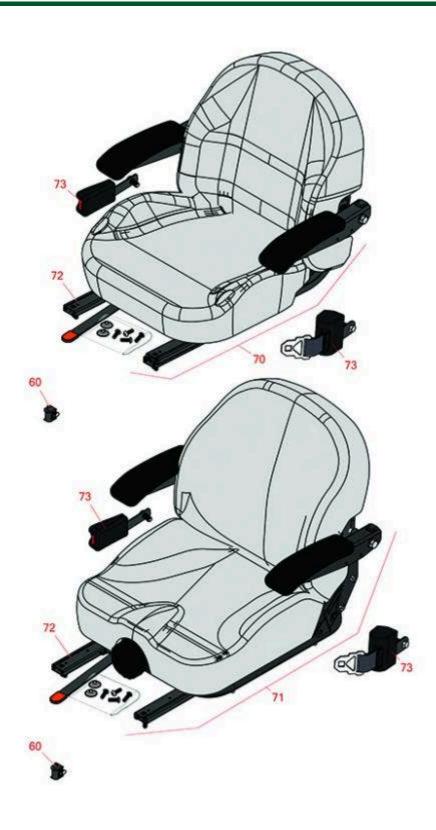

## **Replaces Toro Z Master Commerical** 3000 Parts

Zero Turn Mower with 52in Deck - Model 78953 Seat

|    | R&R<br>Part No.                                  | OEM<br>Part No.                                 | Description                                  | Qty<br>Req | Order<br>Quantity |  |
|----|--------------------------------------------------|-------------------------------------------------|----------------------------------------------|------------|-------------------|--|
| 60 | R150229                                          | 82-2190                                         | Switch - Operator Presence                   | 1          |                   |  |
| 70 | R750205                                          | 116-0035,<br>116-0038,<br>140-8003              | Seat - Light Grey Deluxe w/Arms & Track Set  | 1          |                   |  |
| 71 | R750210                                          | 121-7595,<br>125-3107,<br>127-3305,<br>130-0801 | Seat - Light Grey Deluxe w/Arms w/Suspension | 1          |                   |  |
|    | Detail Description: INCL SUSPENSION & TRACK SET: |                                                 |                                              |            |                   |  |
| 72 | R109-9801                                        | 109-9801,<br>116-8910                           | Seat Track Set                               | 1          |                   |  |
| 73 | R109-9805                                        | 109-9805,<br>126-2061                           | Seat Belt Kit                                | 1          |                   |  |