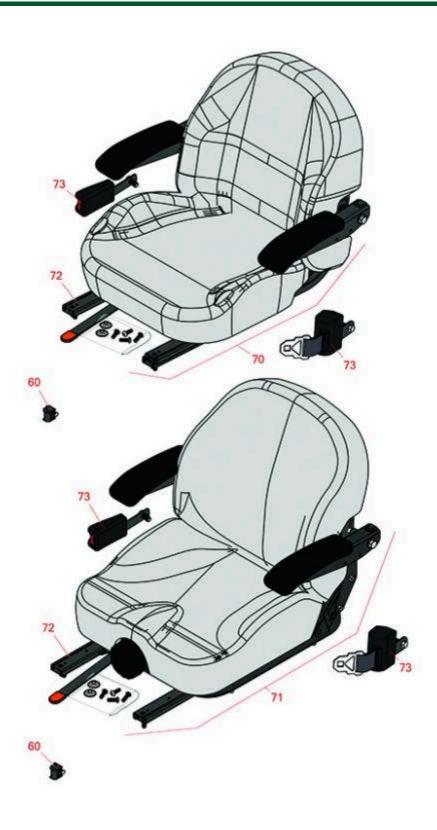

## **Replaces Toro Z Master Commerical 3000 Parts**

Zero Turn Mower with 60in Deck - Model 74958 Seat

| Item | R&R                                              | OEM                                             |                                              | Qty | Order    |  |
|------|--------------------------------------------------|-------------------------------------------------|----------------------------------------------|-----|----------|--|
| No   | Part No.                                         | Part No.                                        | Description                                  | Req | Quantity |  |
|      |                                                  |                                                 |                                              |     |          |  |
| 60   | R150229                                          | 82-2190                                         | Switch - Operator Presence                   | 1   |          |  |
| 70   | R750205                                          | 116-0035,<br>116-0038,<br>140-8003              | Seat - Light Grey Deluxe w/Arms & Track Set  | 1   |          |  |
| 71   | R750210                                          | 121-7595,<br>125-3107,<br>127-3305,<br>130-0801 | Seat - Light Grey Deluxe w/Arms w/Suspension | 1   |          |  |
|      | Detail Description: INCL SUSPENSION & TRACK SET: |                                                 |                                              |     |          |  |
| 72   | R109-9801                                        | 109-9801,<br>116-8910                           | Seat Track Set                               | 1   |          |  |
| 73   | R109-9805                                        | 109-9805,<br>126-2061                           | Seat Belt Kit                                | 1   |          |  |