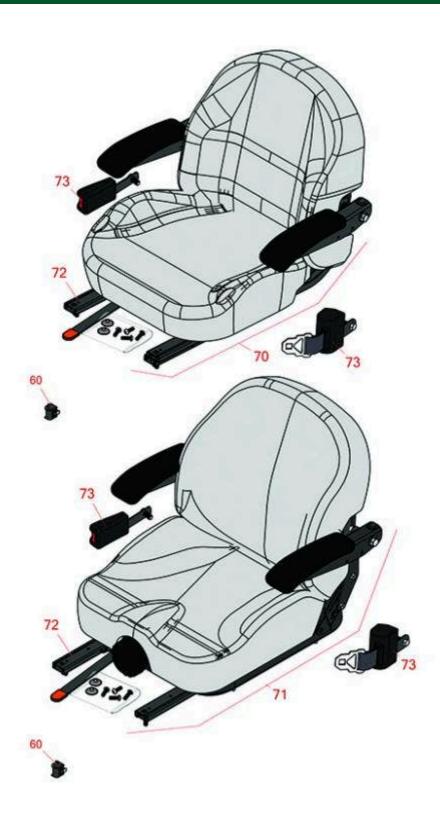

## **Replaces Toro Z Master Commerical** 3000 Parts

Zero Turn Mower with 60in Deck - Model 74957 Seat

| R&R                                              | OEM                                             |                                                                                                                                                                          | Qty                                                                                                                                                                                                                                                                                                                                | Order                                                                                                                                                                                                                                                                                                        |
|--------------------------------------------------|-------------------------------------------------|--------------------------------------------------------------------------------------------------------------------------------------------------------------------------|------------------------------------------------------------------------------------------------------------------------------------------------------------------------------------------------------------------------------------------------------------------------------------------------------------------------------------|--------------------------------------------------------------------------------------------------------------------------------------------------------------------------------------------------------------------------------------------------------------------------------------------------------------|
| art No.                                          | Part No.                                        | Description                                                                                                                                                              | Req                                                                                                                                                                                                                                                                                                                                | Quantity                                                                                                                                                                                                                                                                                                     |
|                                                  |                                                 |                                                                                                                                                                          |                                                                                                                                                                                                                                                                                                                                    |                                                                                                                                                                                                                                                                                                              |
| R150229                                          | 82-2190                                         | Switch - Operator Presence                                                                                                                                               | 1                                                                                                                                                                                                                                                                                                                                  |                                                                                                                                                                                                                                                                                                              |
| 2750205                                          | 116-0035,<br>116-0038,<br>140-8003              | Seat - Light Grey Deluxe w/Arms & Track Set                                                                                                                              | 1                                                                                                                                                                                                                                                                                                                                  |                                                                                                                                                                                                                                                                                                              |
| R750210                                          | 121-7595,<br>125-3107,<br>127-3305,<br>130-0801 | Seat - Light Grey Deluxe w/Arms w/Suspension                                                                                                                             | 1                                                                                                                                                                                                                                                                                                                                  |                                                                                                                                                                                                                                                                                                              |
| Detail Description: INCL SUSPENSION & TRACK SET: |                                                 |                                                                                                                                                                          |                                                                                                                                                                                                                                                                                                                                    |                                                                                                                                                                                                                                                                                                              |
| R109-9801                                        | 109-9801,<br>116-8910                           | Seat Track Set                                                                                                                                                           | 1                                                                                                                                                                                                                                                                                                                                  |                                                                                                                                                                                                                                                                                                              |
| R109-9805                                        | 109-9805,<br>126-2061                           | Seat Belt Kit                                                                                                                                                            | 1                                                                                                                                                                                                                                                                                                                                  |                                                                                                                                                                                                                                                                                                              |
| R 7                                              | 150229<br>750205<br>750210<br>etail Descri      | 150229 82-2190<br>116-0035,<br>116-0038,<br>140-8003<br>121-7595,<br>125-3107,<br>127-3305,<br>130-0801<br>etail Description: INCL<br>109-9801,<br>116-8910<br>109-9805, | 150229 82-2190 Switch - Operator Presence  116-0035, 116-0038, 140-8003  121-7595, 125-3107, 127-3305, 130-0801  Seat - Light Grey Deluxe w/Arms & Track Set  140-8003  121-7595, 125-3107, 127-3305, 130-0801  Seat - Light Grey Deluxe w/Arms w/Suspension  109-9801 109-9801, 116-8910  Seat Track Set  109-9805, Seat Belt Kit | 150229 82-2190 Switch - Operator Presence 1  116-0035, 116-0038, 140-8003 Seat - Light Grey Deluxe w/Arms & Track Set 1 121-7595, 125-3107, 127-3305, 130-0801 Seat - Light Grey Deluxe w/Arms w/Suspension 1  2tail Description: INCL SUSPENSION & TRACK SET:  109-9801 109-9801, 116-8910 Seat Track Set 1 |