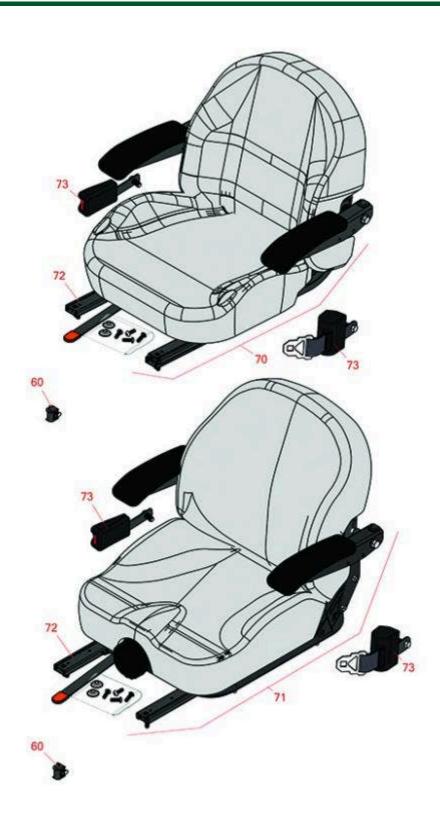

## **Replaces Toro Z Master Commerical 3000 Parts**

Zero Turn Mower with 60in Deck - Model 74956 Seat

|    | R&R                                              | OEM                                             |                                              | Qty | Order    |  |
|----|--------------------------------------------------|-------------------------------------------------|----------------------------------------------|-----|----------|--|
| No | Part No.                                         | Part No.                                        | Description                                  | Req | Quantity |  |
|    |                                                  |                                                 |                                              |     |          |  |
| 60 | R150229                                          | 82-2190                                         | Switch - Operator Presence                   | 1   |          |  |
| 70 | R750205                                          | 116-0035,<br>116-0038,<br>140-8003              | Seat - Light Grey Deluxe w/Arms & Track Set  | 1   |          |  |
| 71 | R750210                                          | 121-7595,<br>125-3107,<br>127-3305,<br>130-0801 | Seat - Light Grey Deluxe w/Arms w/Suspension | 1   |          |  |
|    | Detail Description: INCL SUSPENSION & TRACK SET: |                                                 |                                              |     |          |  |
| 72 | R109-9801                                        | 109-9801,<br>116-8910                           | Seat Track Set                               | 1   |          |  |
| 73 | R109-9805                                        | 109-9805,<br>126-2061                           | Seat Belt Kit                                | 1   |          |  |