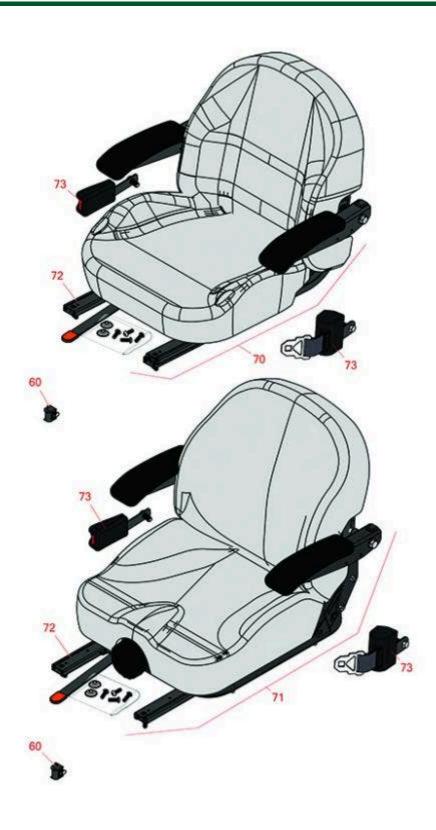

## **Replaces Toro Z Master Commerical** 3000 Parts

Zero Turn Mower with 52in Deck - Model 74955 Seat

| Item | R&R                                              | OEM                                             |                                              | Qty | Order    |  |
|------|--------------------------------------------------|-------------------------------------------------|----------------------------------------------|-----|----------|--|
| No   | Part No.                                         | Part No.                                        | Description                                  | Req | Quantity |  |
|      |                                                  |                                                 |                                              |     |          |  |
| 60   | R150229                                          | 82-2190                                         | Switch - Operator Presence                   | 1   |          |  |
| 70   | R750205                                          | 116-0035,<br>116-0038,<br>140-8003              | Seat - Light Grey Deluxe w/Arms & Track Set  | 1   |          |  |
| 71   | R750210                                          | 121-7595,<br>125-3107,<br>127-3305,<br>130-0801 | Seat - Light Grey Deluxe w/Arms w/Suspension | 1   |          |  |
|      | Detail Description: INCL SUSPENSION & TRACK SET: |                                                 |                                              |     |          |  |
| 72   | R109-9801                                        | 109-9801,<br>116-8910                           | Seat Track Set                               | 1   |          |  |
| 73   | R109-9805                                        | 109-9805,<br>126-2061                           | Seat Belt Kit                                | 1   |          |  |