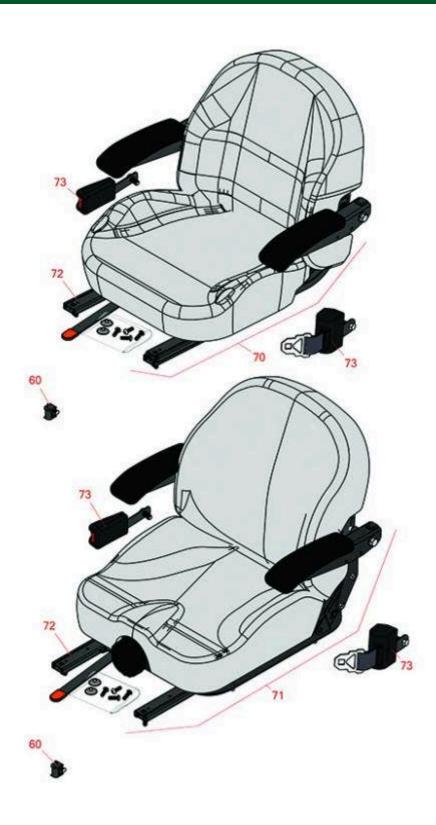

## **Replaces Toro Z Master Commerical** 3000 Parts

Zero Turn Mower with 48in Deck - Model 74952 Seat

| R&R                                              | OEM                                             |                                                                                                                                                                          | Qty                                                                                                                                                                                                                                                                                                                                | Order                                                                                                                                                                                                                                                                                                        |
|--------------------------------------------------|-------------------------------------------------|--------------------------------------------------------------------------------------------------------------------------------------------------------------------------|------------------------------------------------------------------------------------------------------------------------------------------------------------------------------------------------------------------------------------------------------------------------------------------------------------------------------------|--------------------------------------------------------------------------------------------------------------------------------------------------------------------------------------------------------------------------------------------------------------------------------------------------------------|
| art No.                                          | Part No.                                        | Description                                                                                                                                                              | Req                                                                                                                                                                                                                                                                                                                                | Quantity                                                                                                                                                                                                                                                                                                     |
|                                                  |                                                 |                                                                                                                                                                          |                                                                                                                                                                                                                                                                                                                                    |                                                                                                                                                                                                                                                                                                              |
| R150229                                          | 82-2190                                         | Switch - Operator Presence                                                                                                                                               | 1                                                                                                                                                                                                                                                                                                                                  |                                                                                                                                                                                                                                                                                                              |
| 2750205                                          | 116-0035,<br>116-0038,<br>140-8003              | Seat - Light Grey Deluxe w/Arms & Track Set                                                                                                                              | 1                                                                                                                                                                                                                                                                                                                                  |                                                                                                                                                                                                                                                                                                              |
| R750210                                          | 121-7595,<br>125-3107,<br>127-3305,<br>130-0801 | Seat - Light Grey Deluxe w/Arms w/Suspension                                                                                                                             | 1                                                                                                                                                                                                                                                                                                                                  |                                                                                                                                                                                                                                                                                                              |
| Detail Description: INCL SUSPENSION & TRACK SET: |                                                 |                                                                                                                                                                          |                                                                                                                                                                                                                                                                                                                                    |                                                                                                                                                                                                                                                                                                              |
| R109-9801                                        | 109-9801,<br>116-8910                           | Seat Track Set                                                                                                                                                           | 1                                                                                                                                                                                                                                                                                                                                  |                                                                                                                                                                                                                                                                                                              |
| R109-9805                                        | 109-9805,<br>126-2061                           | Seat Belt Kit                                                                                                                                                            | 1                                                                                                                                                                                                                                                                                                                                  |                                                                                                                                                                                                                                                                                                              |
| R 7                                              | 150229<br>750205<br>750210<br>etail Descri      | 150229 82-2190<br>116-0035,<br>116-0038,<br>140-8003<br>121-7595,<br>125-3107,<br>127-3305,<br>130-0801<br>etail Description: INCL<br>109-9801,<br>116-8910<br>109-9805, | 150229 82-2190 Switch - Operator Presence  116-0035, 116-0038, 140-8003  121-7595, 125-3107, 127-3305, 130-0801  Seat - Light Grey Deluxe w/Arms & Track Set  140-8003  121-7595, 125-3107, 127-3305, 130-0801  Seat - Light Grey Deluxe w/Arms w/Suspension  109-9801 109-9801, 116-8910  Seat Track Set  109-9805, Seat Belt Kit | 150229 82-2190 Switch - Operator Presence 1  116-0035, 116-0038, 140-8003 Seat - Light Grey Deluxe w/Arms & Track Set 1 121-7595, 125-3107, 127-3305, 130-0801 Seat - Light Grey Deluxe w/Arms w/Suspension 1  2tail Description: INCL SUSPENSION & TRACK SET:  109-9801 109-9801, 116-8910 Seat Track Set 1 |