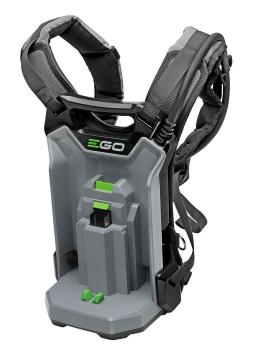

## **Details**

Bridge the gap between the EGO Commercial line and your EGO POWER+ tools with the BHX1001. Carry the weight of your EGO products on your back versus the tool. With an easy to use plastic battery dock you can quickly lock / unlock any of your EGO Power+ tools. Plus, a carrying handle enables you to take it anywhere. Get the bigger jobs done faster with the POWER+ Backpack Link.

Please Note: This product is restricted from air freight and will only be shipped ground freight.

- Compatible with all EGO POWER+ 56V batteries
- Add more run time to your handheld tools, not weight
- Suitable for use with EGO handheld tools
- Weather-resistant construction