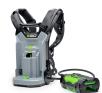

## **Details**

Bridge the gap between the EGO Commercial line and your EGO POWER+ tools with the BHX1001. Carry the weight of your EGO products on your back versus the tool. With an easy to use plastic battery dock you can quickly lock / unlock any of your EGO Power+ tools. Plus, a carrying handle enables you to take it anywhere. Get the bigger jobs done faster with the POWER+ Backpack Link.

Please Note: This product is restricted from air freight and will only be shipped ground freight.

- Compatible with all EGO POWER+ 56V batteries
- Add more run time to your handheld tools, not weight
- Suitable for use with EGO handheld tools
- Weather-resistant construction