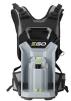

## **Details**

Bridge the gap between the EGO Commercial line and your EGO POWER+ tools with the BHX1001. Carry the weight of your EGO products on your back versus the tool. With an easy to use plastic battery dock you can quickly lock / unlock any of your EGO Power+ tools. Plus, a carrying handle enables you to take it anywhere. Get the bigger jobs done faster with the POWER+ Backpack Link.

Please Note: This product is restricted from air freight and will only be shipped ground freight.

- Compatible with all EGO POWER+ 56V batteries
- Add more run time to your handheld tools, not weight
- Suitable for use with EGO handheld tools
- Weather-resistant construction