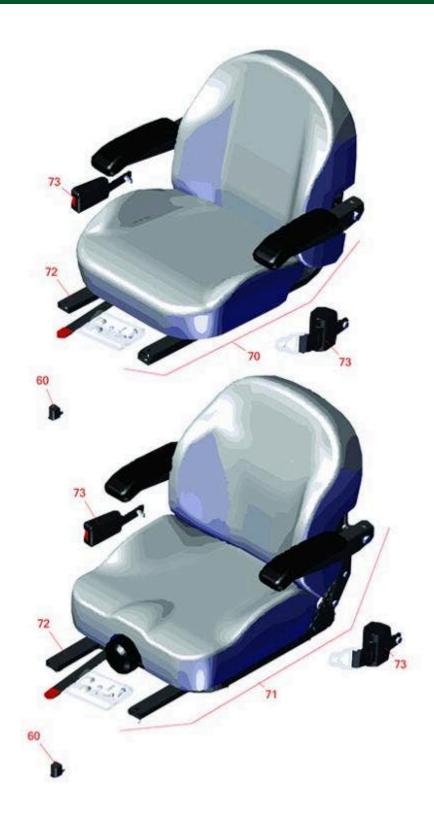

## **Replaces Toro Z Master Professional 5000 Parts**

Zero Turn Mower with 72in deck - Model 74916 Seat

|                                                  | R&R<br>Part No. | OEM<br>Part No.                                 | Description                                  | Qty<br>Req | Order<br>Quantity |
|--------------------------------------------------|-----------------|-------------------------------------------------|----------------------------------------------|------------|-------------------|
| 60                                               | R150229         | 82-2190                                         | Switch - Operator Presence                   | 1          |                   |
| 70                                               | R750205         | 116-0035,<br>116-0038,<br>140-8003              | Seat - Light Grey Deluxe w/Arms & Track Set  | 1          |                   |
| 71                                               | R750210         | 121-7595,<br>125-3107,<br>127-3305,<br>130-0801 | Seat - Light Grey Deluxe w/Arms w/Suspension | 1          |                   |
| Detail Description: INCL SUSPENSION & TRACK SET: |                 |                                                 |                                              |            |                   |
| 72                                               | R109-9801       | 109-9801,<br>116-8910                           | Seat Track Set                               | 1          |                   |
| 73                                               | R109-9805       | 109-9805,<br>126-2061                           | Seat Belt Kit                                | 1          |                   |