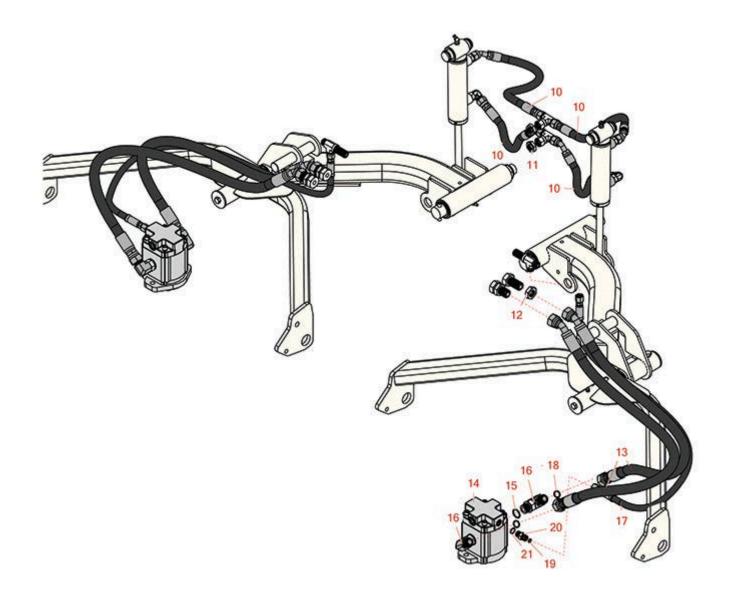

## **Replaces Toro Groundsmaster 4500-D Parts**

Traction Unit - Model 30881 Rear Lift Arm Hydraulics

## **Replaces Toro Groundsmaster 4500-D Parts**

Traction Unit - Model 30881 Rear Lift Arm Hydraulics

|                       | R&R<br>Part No. | OEM<br>Part No.                                 | Description                      | Qty<br>Req | Order<br>Quantity |
|-----------------------|-----------------|-------------------------------------------------|----------------------------------|------------|-------------------|
| Hoses                 |                 |                                                 |                                  |            |                   |
| 10                    | R105-9238       | 105-9238                                        | Hydraulic Hose Assy              | 4          |                   |
| 13                    | R104-5505       | 104-5505                                        | Hydraulic Hose Assy              | 4          |                   |
| 17                    | R104-5502       | 104-5502                                        | Hydraulic Hose Assy              | 2          |                   |
| Other Parts Available |                 |                                                 |                                  |            |                   |
| 11                    | R340-70         | 340-70                                          | Nut - Lock                       | 2          |                   |
| 12                    | R340-74         | 340-74                                          | Locknut - Bulkhead               | 4          |                   |
| 14                    | R117-5141       | 105-9820,<br>105-9872,<br>117-5141,<br>137-5571 | Hydraulic Motor                  | 2          |                   |
| 15                    | R237-80         | 237-80,<br>327-80                               | O-Ring                           | 4          |                   |
| 16                    | R340-17         | 340-17                                          | No 10 Male Orfs x No 10 Male Orb | 4          |                   |
| 18                    | R237-65         | 237-65,<br>237.65                               | O-Ring                           | 4          |                   |
| 19                    | R237-21         | 237-21,<br>327-21                               | O-Ring                           | 2          |                   |
| 20                    | R340-92         | 340-92                                          | Hydraulic Fitting - Striaght     | 2          |                   |
| 21                    | R237-22         | 107-8844,<br>237-22,<br>237-78                  | O-Ring                           | 2          |                   |