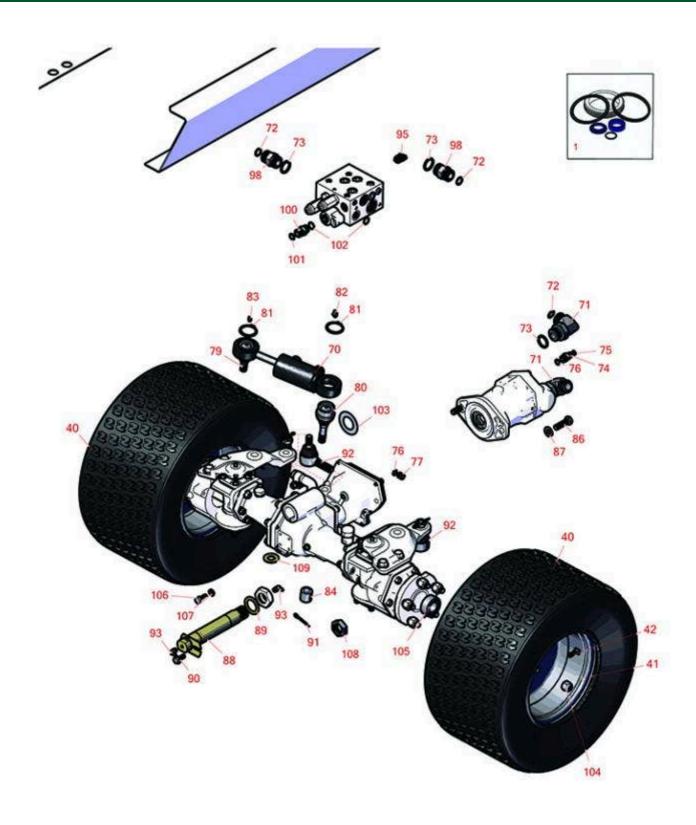

## **Replaces Toro Groundsmaster 4010-D Parts**

Order

Qty

Rotary Mower - Model 30603 Rear Wheels

OEM

| No    | Part No.                                                                                                                                                                                                                                                                                                                                                                                                                                                                                        | Part No.                                      | Description                                       | Req | Quantity |
|-------|-------------------------------------------------------------------------------------------------------------------------------------------------------------------------------------------------------------------------------------------------------------------------------------------------------------------------------------------------------------------------------------------------------------------------------------------------------------------------------------------------|-----------------------------------------------|---------------------------------------------------|-----|----------|
| Overl | haul Kits                                                                                                                                                                                                                                                                                                                                                                                                                                                                                       |                                               |                                                   |     |          |
| 1     | R125-4302                                                                                                                                                                                                                                                                                                                                                                                                                                                                                       | 125-4302                                      | Seal Kit - Cylinder Fits<br>R121-1534 & R121-1535 | 1   |          |
| Tires |                                                                                                                                                                                                                                                                                                                                                                                                                                                                                                 |                                               |                                                   |     |          |
| 40    | RCT6L07411                                                                                                                                                                                                                                                                                                                                                                                                                                                                                      |                                               | Tire - 20x10-10 6 Ply Turf Master                 | 2   |          |
|       | Detail Description: The Carlisle Turf Master tire is a professional-grade tire known for its durability, stability, and traction. With its contoured shoulder protection, deep tread lugs, and durable compound, the Turf Master tire delivers reliable performance for ZTRs and professional-grade mowers. Whether you're maintaining a large lawn or operating a commercial landscaping business, the Turf Master tire is designed to meet your high standards and exceed your expectations.: |                                               |                                                   |     |          |
| 40    | RTK1010-6TF-I                                                                                                                                                                                                                                                                                                                                                                                                                                                                                   | 120-8910                                      | Tire - 20x10.00-10 (6 Ply) Kenda<br>Super Turf    | 2   |          |
| 41    | R100-2582                                                                                                                                                                                                                                                                                                                                                                                                                                                                                       | 100-2582,<br>120-8909,<br>217-120,<br>217-125 | Rim - Rear Tire 10 x 7                            | 2   |          |
| 42    | R232-27                                                                                                                                                                                                                                                                                                                                                                                                                                                                                         | 232-27,<br>232-31                             | Stem - Valve w/ Cap                               | 2   |          |
| Othe  | r Parts Available                                                                                                                                                                                                                                                                                                                                                                                                                                                                               |                                               |                                                   |     |          |
| 70    | R121-1535                                                                                                                                                                                                                                                                                                                                                                                                                                                                                       | 121-1535                                      | Steering Cylinder Assy - Includes<br>Ball Joints  | 1   |          |
| 70    | R121-1534                                                                                                                                                                                                                                                                                                                                                                                                                                                                                       | 121-1534                                      | Steering Cylinder                                 | 1   |          |
| 71    | R340-142                                                                                                                                                                                                                                                                                                                                                                                                                                                                                        | 340-142,<br>95-1692                           | Hydraulic Fitting - 90 Deg                        | 2   |          |
| 72    | R237-58                                                                                                                                                                                                                                                                                                                                                                                                                                                                                         | 237-58                                        | O-Ring                                            | 3   |          |
| 73    | R237-81                                                                                                                                                                                                                                                                                                                                                                                                                                                                                         | 237-81,<br>237.81,<br>327-81                  | O-Ring                                            | 3   |          |
| 74    | R340-2                                                                                                                                                                                                                                                                                                                                                                                                                                                                                          | 340-2,<br>60-1920                             | Hydraulic Fitting - Striaght                      | 1   |          |

Rotary Mower - Model 30603 Rear Wheels

|    | R&R<br>Part No. | OEM<br>Part No.                                                                                                                                | Description                          | Qty<br>Req | Order<br>Quantity |
|----|-----------------|------------------------------------------------------------------------------------------------------------------------------------------------|--------------------------------------|------------|-------------------|
| 75 | R237-22         | 107-8844,<br>237-22,<br>237-78                                                                                                                 | O-Ring                               | 2          |                   |
| 76 | R237-42         | 237-42,<br>31-4160                                                                                                                             | O-Ring                               | 2          |                   |
| 77 | R353-989        | 353-989                                                                                                                                        | Plug - Hex - Hollow                  | 1          |                   |
| 79 | R106-6774       | 106-6774,<br>92-5838,<br>92-5838-01                                                                                                            | Ball Joint                           | 1          |                   |
| 80 | R100-3795       | 100-3795                                                                                                                                       | Ball Joint                           | 1          |                   |
| 81 | R32151-104      | 32151-104                                                                                                                                      | Ring - Retaining, Ex                 | 2          |                   |
| 82 | R302-60         | 302-60                                                                                                                                         | Zerk - Grease 90 Deg.                | 1          |                   |
| 83 | R302-5          | 21-6010,<br>302-11,<br>302-37,<br>302-47,<br>302-5,<br>302-57,<br>302-58,<br>302-6,<br>31-0300,<br>32-9660,<br>60-0800,<br>62-3880,<br>92-4181 | Fitting - Grease                     | 3          |                   |
| 84 | R100-3796       | 100-3796                                                                                                                                       | Spacer - Ball Joint                  | 1          |                   |
| 86 | R325-7          | 01-150-0380,<br>01-178-0814,<br>3226-3,<br>325-7,<br>48-9490                                                                                   | Bolt - 1/2-13 x 1 3/4 Hex HD Gr<br>5 | 2          |                   |

Rotary Mower - Model 30603 Rear Wheels

|     | R&R<br>Part No. | OEM<br>Part No.                                                                                     | Description                           | Qty<br>Req | Order<br>Quantity |
|-----|-----------------|-----------------------------------------------------------------------------------------------------|---------------------------------------|------------|-------------------|
| 87  | R3256-26        | 01-166-0540,<br>01-166-0820,<br>17-2530,<br>24-13-BD,<br>30-8570,<br>3256-26,<br>356206,<br>48-9390 | Washer - 1/2 in                       | 2          |                   |
| 88  | R98-7077        | 98-7077                                                                                             | Axle Pin - Rear                       | 1          |                   |
| 89  | R92-1765        | 92-1765                                                                                             | Washer - Thrust                       | 1          |                   |
| 90  | R32144-14       | 32104-32,<br>32104-49,<br>32144-14                                                                  | Bolt - Hex Washer 5/16-18 x 5/8       | 1          |                   |
| 91  | R3272-12        | 01-151-0090,<br>28-19-D,<br>3272-12                                                                 | Pin - Cotter 1/8 x 1-1/4              | 1          |                   |
| 92  | R106-1113       | 100-3852,<br>106-1113                                                                               | Tie Rod End Assy RH Thread            | 2          |                   |
| 93  | R323016         | 302-33,<br>323016                                                                                   | 1/8"-NPT 90 Degree Grease<br>Fitting  | 2          |                   |
| 95  | R354-79         | 354-79                                                                                              | Cap-Dust                              | 1          |                   |
| 98  | R340-9          | 340-9                                                                                               | Fitting - Straight Connector          | 2          |                   |
| 100 | R340-4          | 340-4                                                                                               | Hydraulic Fitting - Male<br>Connector | 1          |                   |
| 101 | R237-30         | 23-6320,<br>237-30                                                                                  | O-Ring - Seal                         | 1          |                   |
| 102 | R237-79         | 237-79                                                                                              | O-Ring                                | 2          |                   |
| 103 | R99-8432        | 99-8432                                                                                             | Washer - Thrust                       | 2          |                   |
| 104 | R93-5268        | 93-5268                                                                                             | Nut - M12-1.5 Wheel                   | 10         |                   |
| 105 | R99-7534        | 99-7534                                                                                             | Bearing - Double Row Ball             | 2          |                   |

Rotary Mower - Model 30603 Rear Wheels

| Item <b>R&amp;R</b><br>No <b>Part No.</b> | OEM<br>Part No.                                             | Description                    | Qty<br>Req | Order<br>Quantity |
|-------------------------------------------|-------------------------------------------------------------|--------------------------------|------------|-------------------|
| 106 <b>R43-0090</b>                       | 43-0090,<br>95-8812                                         | Bolt - 10mm x 1.25 x 25 Hex HD | 4          |                   |
| 107 <b>R48-9590</b>                       | 01-176-0040,<br>42-9600,<br>48-9590,<br>48-9690,<br>63-7780 | Washer - Lock 10mm             | 4          |                   |
| 108 <b>R340-126</b>                       | 340-126                                                     | Nut - Bulkhead                 | 2          |                   |
| 109 <b>R92-5836</b>                       | 92-5836                                                     | Flat Washer - Hardened         | 1          |                   |