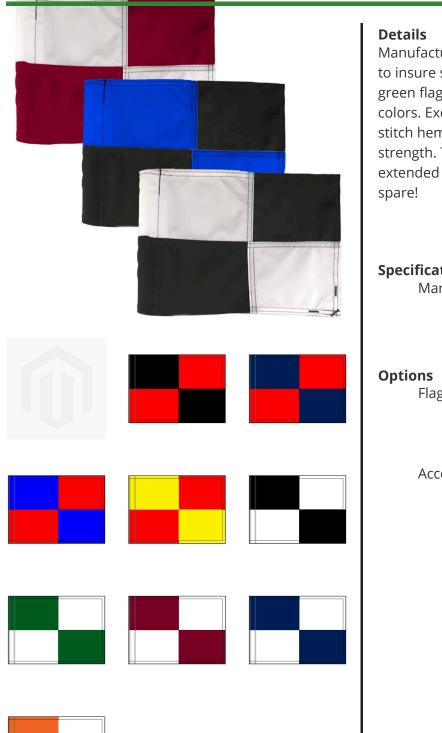

## Large Check Practice Green Flag - 9x12 RPF43106

Manufactured in our own sewing facility in the USA to insure superior quality, the 9" x 12" practice green flags are available in a rainbow of vibrant colors. Excellent craftsmanship with double lockstitch hems and bar-tacked corners for added strength. The durable 400 denier nylon provides extended life. Sold each, so you can order a set and

## Specifications

Manufacturer

**R&R** Products

Flag Color

Accent Color

Red Yellow White Black **Royal Blue** Maroon Navy Blue **Emerald Green** Purple Black Pink Yellow Orange Red