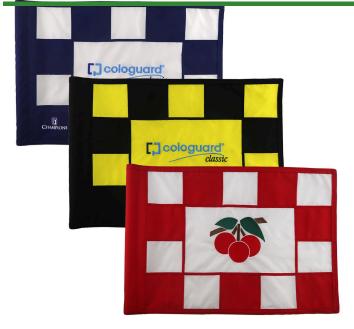

## **Personalized Check Practice Green Flag**

- 9x12

RPF43104

## **Details**

Manufactured in our own sewing facility in the USA to insure superior quality, the 9" x 12" practice green flags are available in a rainbow of vibrant colors. Excellent craftsmanship with double lock-stitch hems and bar-tacked corners for added strength. The durable 400 denier nylon provides extended life. Sold each, so you can order a set and spare!

## **Options**

Flag Color White

Red Black Yellow

Accent Color Orange

Yellow Pink

Navy Blue

Red

Royal Blue Maroon