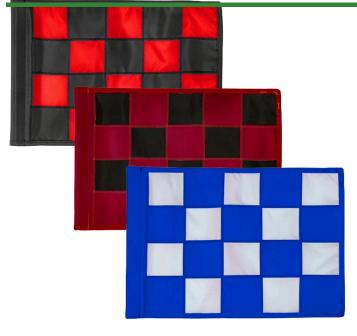

## **Checkered Practice Green Flag - 9x12**

RPF43103

## **Details**

Manufactured in our own sewing facility in the USA to insure superior quality, the 9" x 12" practice green flags are available in a rainbow of vibrant colors. Excellent craftsmanship with double lockstitch hems and bar-tacked corners for added strength. The durable 400 denier nylon provides extended life. Sold each, so you can order a set and spare!

Manufacturer

**R&R Products** 

**Options** 

Flag Color Black

White Red Yellow

Accent Color Maroon

Red Black Royal Blue Emerald Green

Yellow Orange Pink Navy Blue Purple