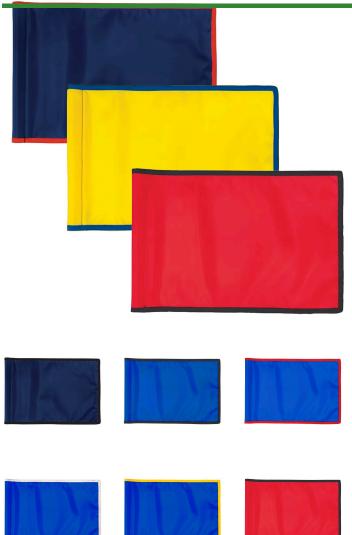

## **Details**

Manufactured in our own sewing facility in the USA to insure superior quality, the 9" x 12" practice green flags are available in a rainbow of vibrant colors. Excellent craftsmanship with double lockstitch hems and bar-tacked corners for added strength. The durable 400 denier nylon provides extended life. Sold each, so you can order a set and spare!

## **Options**

Flag Color Red

> Navy Blue White

Royal Blue Yellow

Yellow **Accent Color** Black

Navy Blue Red

Royal Blue Maroon Gold

**Emerald Green** 