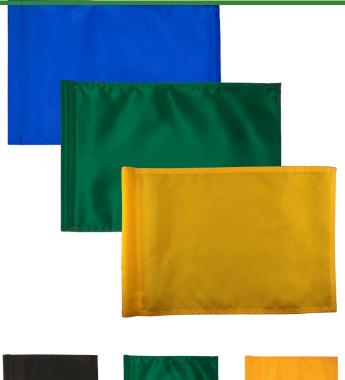

## Solid Color Practice Green Flag - 9x12

Manufactured in our own sewing facility in the USA to insure superior quality, the 9" x 12" practice green flags are available in a rainbow of vibrant colors. Excellent craftsmanship with double lockstitch hems and bar-tacked corners for added strength. The durable 400 denier nylon provides extended life. Sold each, so you can order a set and spare!

**Specifications** 

Manufacturer R&R Products

**Options** 

Flag Color

White Maroon Red Gold Royal Blue Emerald Green Purple

Black Orange Yellow Navy Blue

Japan Equipment 123 Main St. Apartment

123 Main St. Apartment 12 Tokyo, 100-0001 987-456-3210