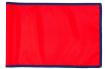

## Accent Trim Practice Green Flag - 6x8 RPF42102

## **Details**

Manufactured in our own sewing facility in the USA to insure superior quality, the 6" x 8" practice green flags are available in a rainbow of vibrant colors. Excellent craftsmanship with double lock-stitch hems and bar-tacked corners for added strength. The durable 400 denier nylon provides extended life. Sold each, so you can order a set and spare!

## **Specifications**

Manufacturer R&R Products

**Options** 

Flag Color Red

Accent Color

Navy Blue White Royal Blue Yellow White

White Black Maroon Red Yellow Royal Blue Gold

Navy Blue Emerald Green