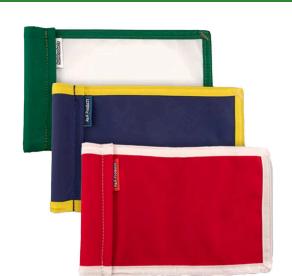

## Accent Trim Practice Green Flag - 6x8 RPF42102

## **Details**

Manufactured in our own sewing facility in the USA to insure superior quality, the 6" x 8" practice green flags are available in a rainbow of vibrant colors. Excellent craftsmanship with double lock-stitch hems and bar-tacked corners for added strength. The durable 400 denier nylon provides extended life. Sold each, so you can order a set and spare!

## **Specifications**

Manufacturer R&R Products

**Options** 

Flag Color Red

Accent Color

Navy Blue White Royal Blue Yellow White

White Black Maroon Red Yellow Royal Blue Gold

Navy Blue Emerald Green