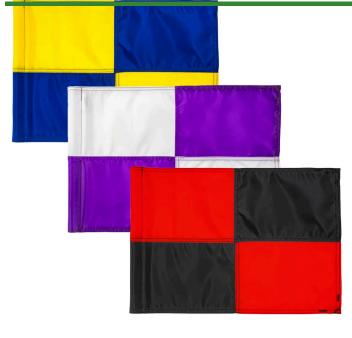

## **Details**

R&R checkered golf flags are sewn with vibrant colors and manufactured in our own sewing facility in the USA to insure superior quality. Outstanding craftsmanship with double lock-stitch hems and bar-tacked corners for added strength. The heavyweight 400 denier nylon provides excellent flag longevity. 14 in x 20 in. Sold each, so you can order a set and a spare!

**Specifications** Manufacturer

**R&R Products** 

**Options** 

Flag Color

Red Yellow White Black

Accent Color

Navy Blue Royal Blue Maroon Black Orange

Emerald Green

Purple Pink Yellow Red

Japan Equipment

123 Main St. Apartment 12 Tokyo, 100-0001 987-456-3210

https://japan.rrproducts.com/