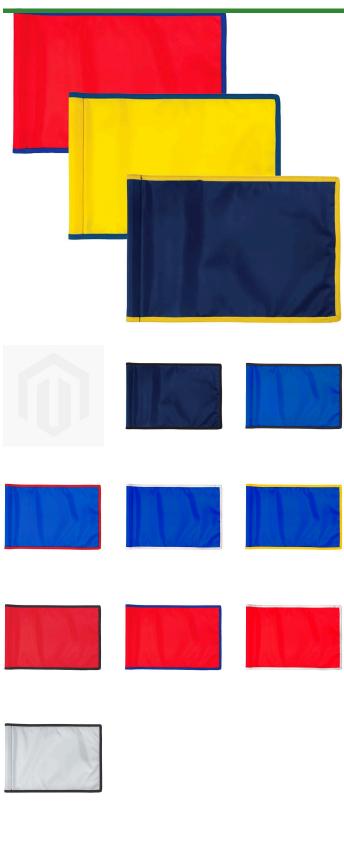

## **Golf Flag with Accent Trim - 400D Tube** RPF41102

## Details

R&R Accent Trim golf flags are available in a rainbow of vibrant colors and manufactured in our own sewing facility in the USA to insure superior quality. Trim color covers the outer edge of the golf flag. Outstanding craftsmanship with double lock-stitch hems and bar-tacked corners for added strength. The heavyweight 400 denier nylon provides excellent flag longevity. 14 in x 20 in. Sold each, so you can order a set and a spare!

## Options

Flag Color

Accent Color

White Navy Blue Red Yellow Royal Blue Gold **Emerald Green** Yellow **Royal Blue** Black Gold White Orange Navy Blue Red Silver Maroon Charcoal