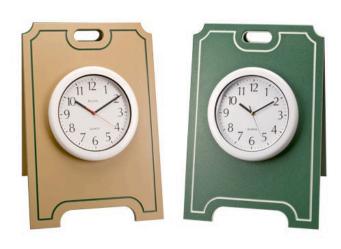

## **Details**

Keep play "on time". Attractive, maintenance-free laminated plastic A-frame sign with premium Bulova indoor/outdoor weatherproof clock. Large 13-1/4" diameter clock has easy to read black raised numerals with second hand. Sign available in green w/white or tan w/green. 18" X 26".

- Weatherproof clock
- Dependable Bulova works
- Maintenance-free A-frame sign
- Green w/ White or Tan w/ Green
- 13-1/4" diameter clock
- Stand with clock 18" x 26"

## **Options**

Color Green/White

Tan/Green

Japan Equipment
123 Main St. Apartment 12 Tokyo, 100-0001

https://japan.rrproducts.com/