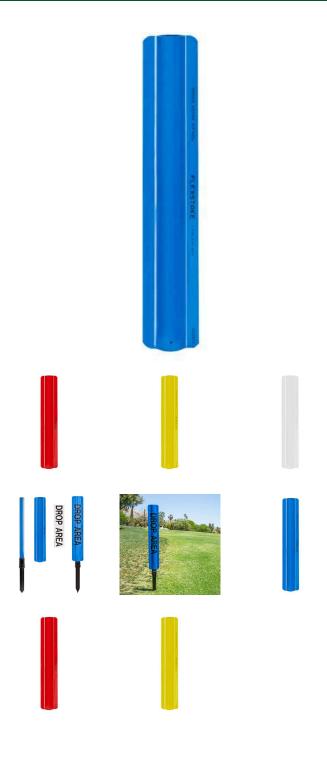

## **Details**

Turn your 17.5" Flexible Stake into a large 3" wide, high-visibility numbered yardage marker, OB marker, or decal message sign. Slip the Kwik Sign sleeve over your existing Flexible Stake and snap in place. May be easily moved or mowed over. Decals sold separately.

- Slips over Flexible Stake for instant signage
- Easy to move or mow over
- Decals available separately
- 3" wide

## **Options**

Color Blue

Red White Yellow

**Japan Equipment** 123 Main St. Apartment 12 Tokyo, 100-0001 987-456-3210

https://japan.rrproducts.com/