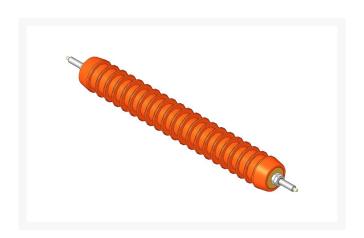

# **Roller - Grooved Cast Steel** R4115614

#### **Details**

Constructed with a through shaft, this heavy duty cast steel grooved roller uses greasable tapered bearings for extended life.

# **Specifications**

Manufacturer **R&R Products** 

Roller Body 3 in

Diameter

Weight 25 lb