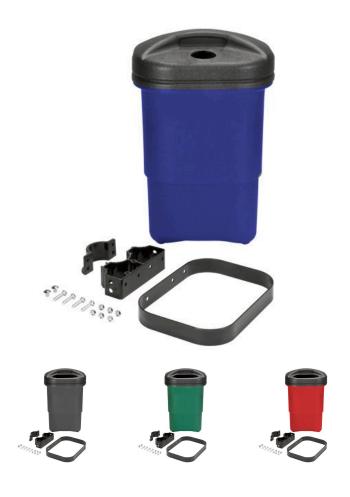

## **Details**

Large, 9 gallon container with solid sides and bottom drain holes in color impregnated, durable polyethylene plastic that won't dent or rust. Snap-on lids availble in three styles: solid (no opening), large for trash, and cans only. Bracket components are extruded aluminum, cast aluminum and formed steel to withstand heavy use. Includes post mounting hardware, one trash container & open trash lid.

## **Options**

Color Black

Blue Green Red

**Japan Equipment** 123 Main St. Apartment 12 Tokyo, 100-0001 987-456-3210

https://japan.rrproducts.com/